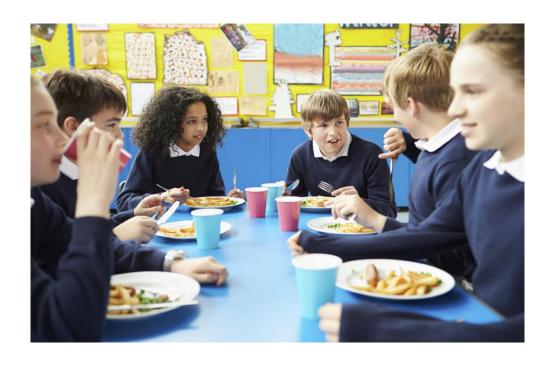

তামার বন্ধু তোমাকে ফেইসবুকে নিচের এই ছবিটি পাঠিয়েছে।

ছবিতে তুমি কী কী দেখছো? বাংলায় চারটি বাক্য লেখো।

0 1 . 1

[2 marks]

0 1 . 2

[2 marks]

0 1 . 3

[2 marks]