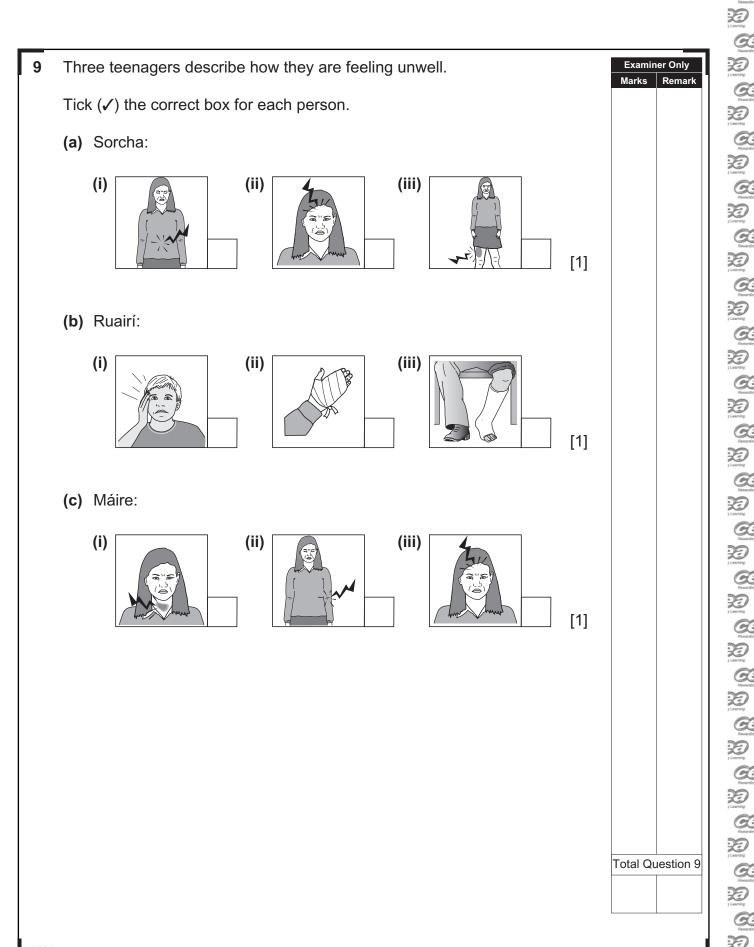

Leeming

Carrier
Carrie

| 6    | You hear a conversation in a shop. Answer <b>in English</b> the questions which follow. |                                                        |       |          |           |  |  |  |
|------|-----------------------------------------------------------------------------------------|--------------------------------------------------------|-------|----------|-----------|--|--|--|
|      | (a)                                                                                     | What did the customer buy?                             |       |          |           |  |  |  |
|      |                                                                                         |                                                        | _ [1] |          |           |  |  |  |
|      | (b)                                                                                     | What size did he buy?                                  |       |          |           |  |  |  |
|      |                                                                                         |                                                        | _ [1] |          |           |  |  |  |
|      | (c)                                                                                     | How much did it cost?                                  |       |          |           |  |  |  |
|      |                                                                                         |                                                        | _ [1] | Total Qu | estion 6  |  |  |  |
|      |                                                                                         |                                                        |       |          |           |  |  |  |
| 7    | You                                                                                     | hear an announcement in a shop.                        |       |          |           |  |  |  |
|      | Ticl                                                                                    | x (✓) the correct box.                                 |       |          |           |  |  |  |
|      | (a)                                                                                     | The shop will close in 2 minutes.                      |       |          |           |  |  |  |
|      |                                                                                         | The shop will close in 5 minutes.                      |       |          |           |  |  |  |
|      |                                                                                         | The shop will close in 10 minutes.                     | [1]   |          |           |  |  |  |
|      | (b)                                                                                     | Everything is reduced throughout the shop.             |       |          |           |  |  |  |
|      |                                                                                         | Everything is reduced on the first floor of the shop.  |       |          |           |  |  |  |
|      |                                                                                         | Everything is reduced on the second floor of the shop. | [1]   |          |           |  |  |  |
|      |                                                                                         |                                                        |       |          |           |  |  |  |
|      |                                                                                         |                                                        |       |          |           |  |  |  |
|      |                                                                                         |                                                        |       | Total Qu | uestion 7 |  |  |  |
|      |                                                                                         |                                                        |       |          |           |  |  |  |
| 7881 |                                                                                         |                                                        |       |          | l         |  |  |  |