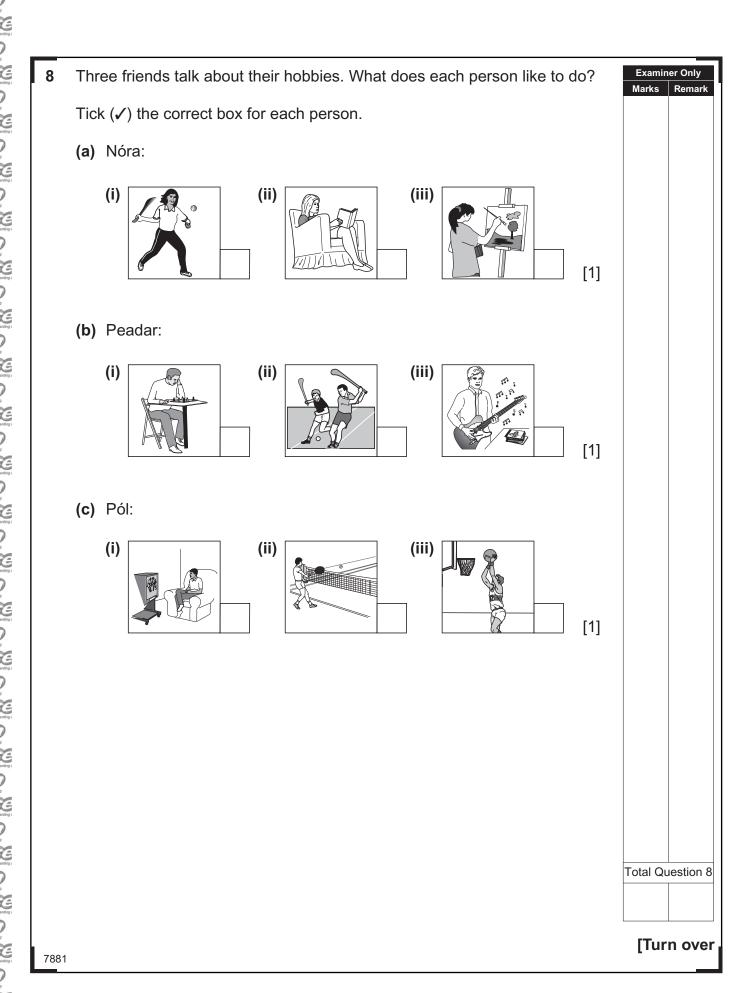

7881

|      | Answer all thirteen questions.                                                                  |       | Examin<br>Marks | er Only<br>Remark |
|------|-------------------------------------------------------------------------------------------------|-------|-----------------|-------------------|
| 1    | Ciara tells you about her likes and dislikes. Fill in the gaps in English.                      |       |                 |                   |
|      | Ciara likes but she does not like                                                               |       |                 |                   |
|      |                                                                                                 | [2]   | Total Qu        | estion 1          |
|      |                                                                                                 |       |                 |                   |
| 2    | Rónán takes part in a survey about school. Answer <b>in English</b> the questions which follow. |       |                 |                   |
|      | (a) What is Rónán's favourite day?                                                              |       |                 |                   |
|      |                                                                                                 | _ [1] |                 |                   |
|      |                                                                                                 | _ ניו |                 |                   |
|      | (b) What is Rónán's favourite subject?                                                          |       |                 |                   |
|      |                                                                                                 | _ [1] |                 |                   |
|      |                                                                                                 | _ [,] |                 |                   |
|      | (c) How does Rónán describe his favourite teacher?                                              |       |                 |                   |
|      |                                                                                                 | _ [1] | Total Qu        | estion 2          |
|      |                                                                                                 | _ [,] |                 |                   |
|      |                                                                                                 |       |                 |                   |
| 3    | Pádraig talks about his Saturday morning. Answer <b>in English</b> the questions which follow.  |       |                 |                   |
|      | (a) What time did Pádraig get up?                                                               |       |                 |                   |
|      |                                                                                                 | _ [1] |                 |                   |
|      |                                                                                                 | _ [.] |                 |                   |
|      | (b) What did Pádraig eat?                                                                       |       |                 |                   |
|      |                                                                                                 | _ [1] |                 |                   |
|      |                                                                                                 | _ [.] |                 |                   |
|      | (c) What did Pádraig do after breakfast?                                                        |       |                 |                   |
|      |                                                                                                 | _ [1] | Total Qu        | estion 3          |
|      |                                                                                                 | — r.1 |                 |                   |
|      |                                                                                                 |       |                 |                   |
| 7881 |                                                                                                 |       |                 | l                 |