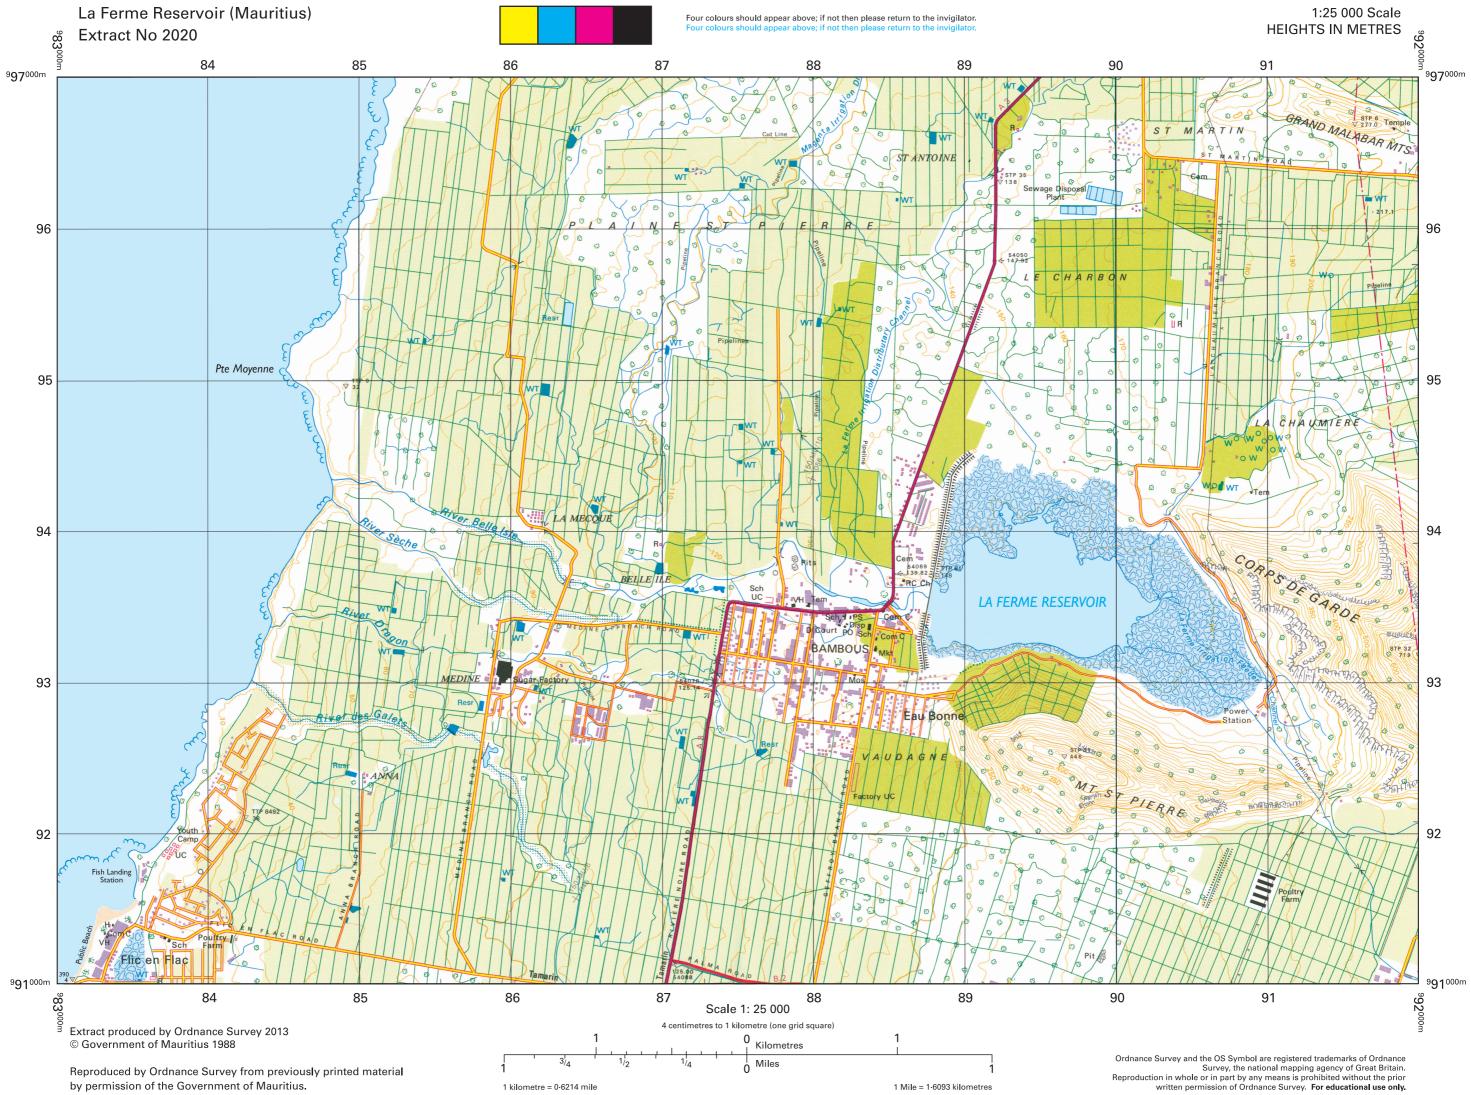

## Survey Map

Please be aware, that in order to preserve the scale the map, if printed, should be printed in colour onto A3 paper.

## La Ferme Reservoir (Mauritius)

Grid North True North Magnetic North 11: 39' 17° 36' At Sheet Centre

Magnetic Variation as at January 1985 Annual Change: 4' East

Extract produced by Ordnance Survey 2013 © Government of Mauritius 1988

## Extract No 2020

1:25 000 Scale HEIGHTS IN METRES

| ABBREVIATIONS |                    |
|---------------|--------------------|
| Bn            | Beacon             |
| em            | Cemetery           |
| Ch            | Church             |
| Cnc           | Clinic             |
| n C           | Community Centre   |
| isp           | Dispensary         |
| уP            | Ferry (Pedestrian) |
| cty           | Factory            |
| r P           | Forest Post        |
| osp           | Hospital           |
| н             | Hotel              |
| LH            | Lighthouse         |
| <b>V</b> kt   | Market             |
| Μ             | Mill               |
| lon           | Monument           |
| los           | Mosque             |
| PS            | Police Station     |
| PO            | Post Office        |
| esr           | Reservoir          |
| Sch           | School             |
| SH            | Sink Hole          |
|               | Sugar Factory      |
| em            | Temple             |
|               | Tower              |
| TH            | Town Hall          |
| UC            | Under Construction |
|               | Village Hall       |
| WP            | Water Pump         |
|               |                    |
|               |                    |