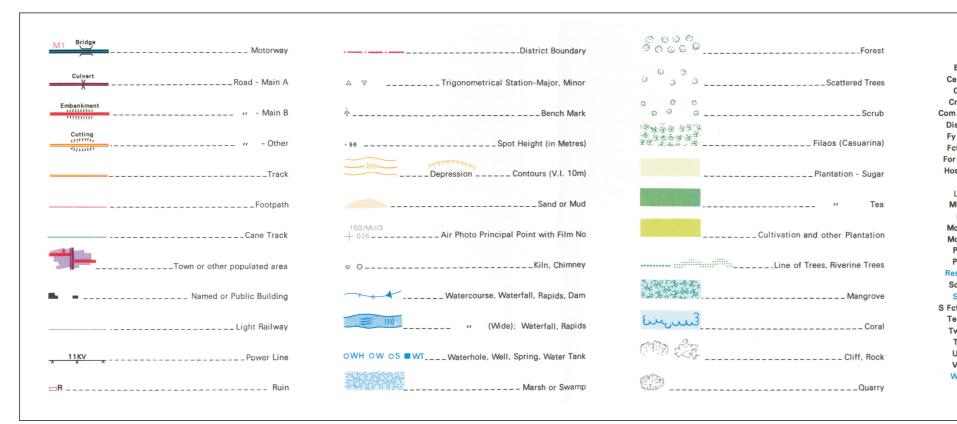

## Extract No 2020

1:25 000 Scale HEIGHTS IN METRES

| ABBREVIATIONS |                    |
|---------------|--------------------|
| Bn            | Beacon             |
| em            | Cemetery           |
| Ch            | Church             |
| Cnc           | Clinic             |
| n C           | Community Centre   |
| isp           | Dispensary         |
| уP            | Ferry (Pedestrian) |
| cty           | Factory            |
| r P           | Forest Post        |
| osp           | Hospital           |
| н             | Hotel              |
| LH            | Lighthouse         |
| <b>V</b> kt   | Market             |
| Μ             | Mill               |
| lon           | Monument           |
| los           | Mosque             |
| PS            | Police Station     |
| PO            | Post Office        |
| esr           | Reservoir          |
| Sch           | School             |
| SH            | Sink Hole          |
|               | Sugar Factory      |
| em            | Temple             |
|               | Tower              |
| TH            | Town Hall          |
| UC            | Under Construction |
|               | Village Hall       |
| WP            | Water Pump         |
|               |                    |
|               |                    |