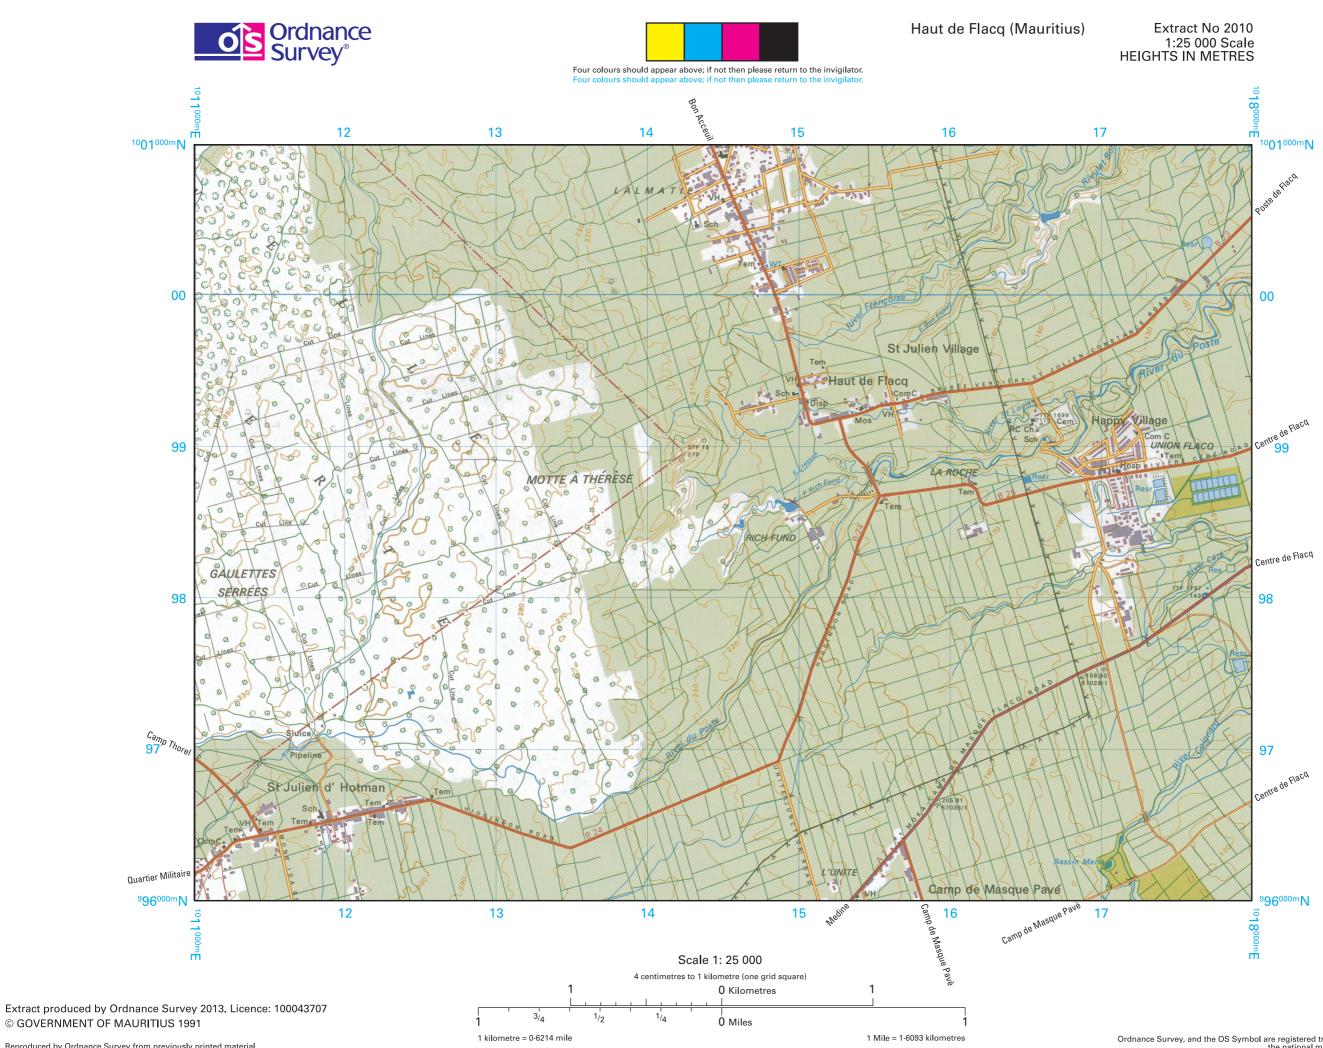

## Survey Map

Please be aware, that in order to preserve the scale the map, if printed, should be printed in colour onto A3 paper.

Reproduced by Ordnance Survey from previously printed material (1:25 000 Series Y881(D.O.S.329) sheet 9 ROSE BELLE edition 6-OS 1991 with the kind permission of the Government of Mauritius).

Haut de Flacq (Mauritius)

Four colours should appear above; if not then please return to the invigilator. Four colours should appear above; if not then please return to the invigilator.

Extract produced by Ordnance Survey 2013. Licence: 100043707 © GOVERNMENT OF MAURITIUS 1991

Reproduced by Ordnance Survey from previously printed material (1:25 000 Series Y881(D.O.S.329) sheet 9 ROSE BELLE edition 6-OS 1991 with the kind permission of the Government of Mauritius). Ordnance Survey, and the OS Symbol are registered trademarks of Ordnance Survey, the national mapping agency of Great Britain. Reproduction in whole or in part by any means is prohibited without the prior written permission of Ordnance Survey and the Government of Mauritius. For educational use only.

## Extract No 2010 1:25 000 Scale HEIGHTS IN METRES