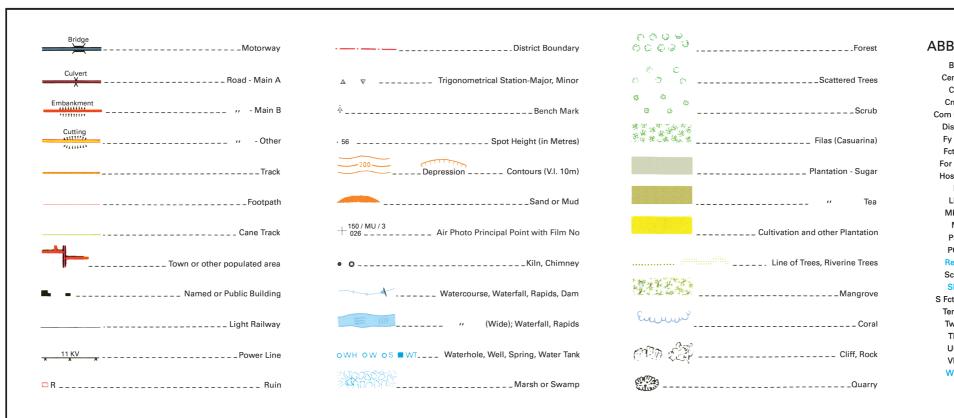

## ABBREVIATIONS

| Bn  | Beacon             |
|-----|--------------------|
| em  | Cemetery           |
| Ch  | Church             |
| nc  | Clinic             |
| n C | Community Centre   |
| isp | Dispensary         |
| γP  | Ferry (Pedestrian) |
| cty | Factory            |
| r P | Forest Post        |
| sp  | Hospital           |
| н   | Hotel              |
| LH  | Lighthouse         |
| /kt | Market             |
| М   | Mill               |
| PS  | Police Station     |
| РО  | Post Office        |
| es  | Reservoir          |
| ch  | School             |
| SH  | Sink Hole          |
| cty | Sugar Factory      |
| em  | Temple             |
| wr  | Tower              |
| τн  | Town Hall          |
| JC  | Under Construction |
| ٧H  | Village Hall       |
| VP  | Water Pump         |
|     |                    |
|     |                    |