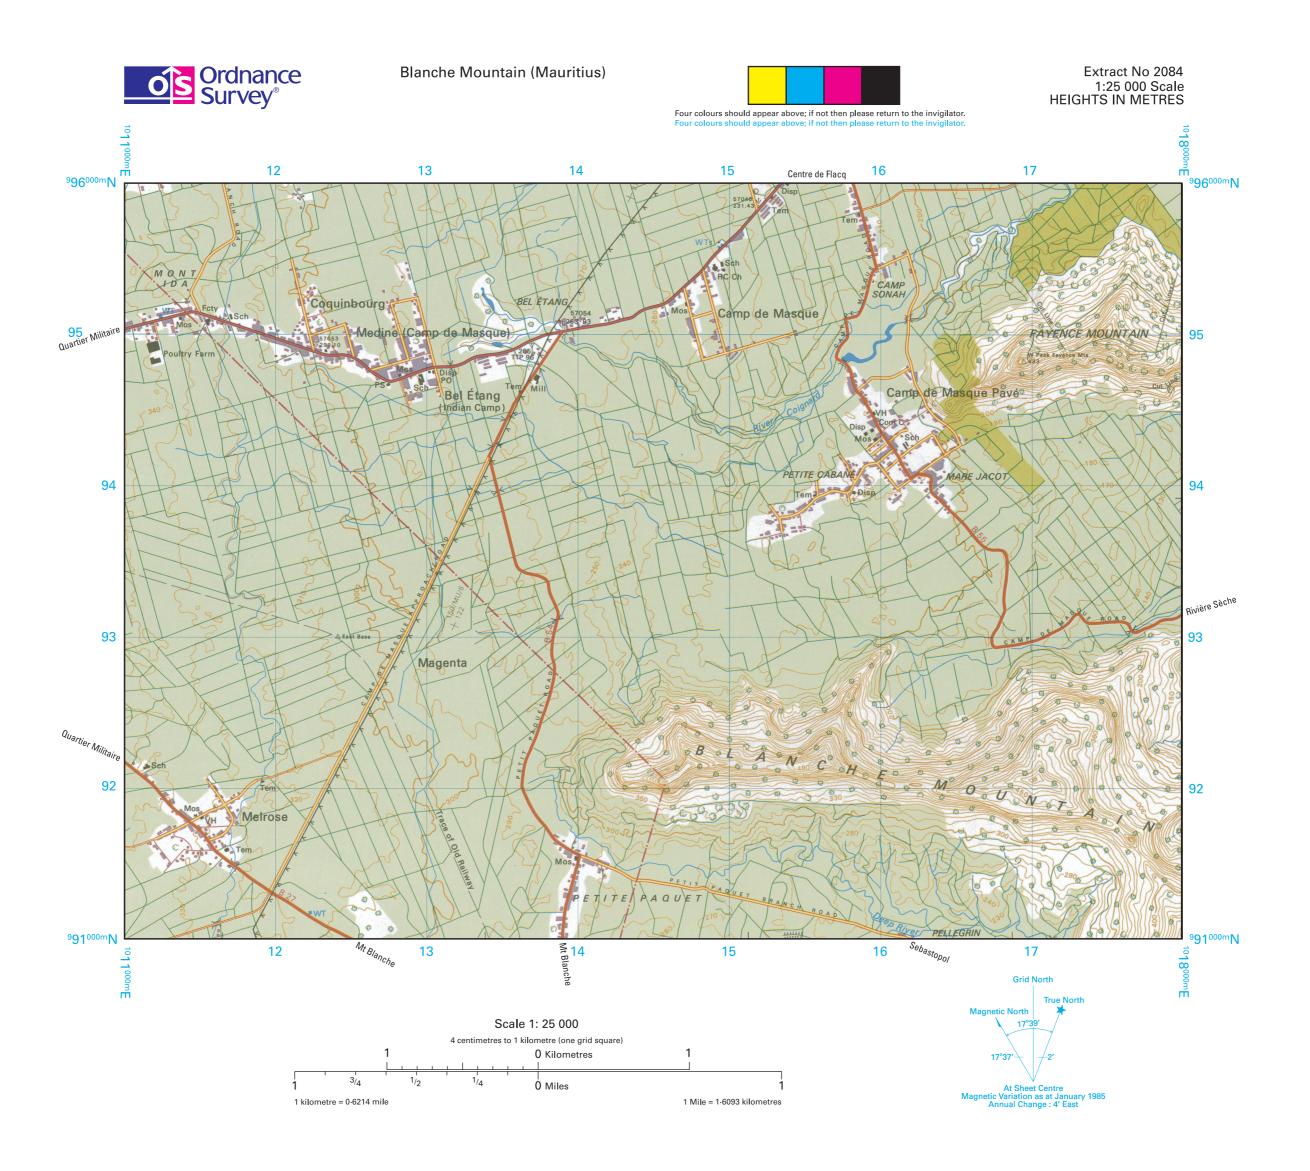

## **Survey Map**

Please be aware, that in order to preserve the scale the map, if printed, should be printed in colour onto A3 paper.

Extract produced by Ordnance Survey 2013. © GOVERNMENT OF MAURITIUS 1991

Reproduced by Ordnance Survey from previously printed material (1:25 000 Series Y881(D.O.S.329) sheet 9 ROSE BELLE edition 6-OS 1991 with the kind permission of the Government of Mauritius).

Ordnance Survey, and the OS Symbol are registered trademarks of Ordnance Survey, the national mapping agency of Great Britain.

Reproduction in whole or in part by any means is prohibited without the prior written permission of Ordnance Survey and the Government of Mauritius. For educational use only.