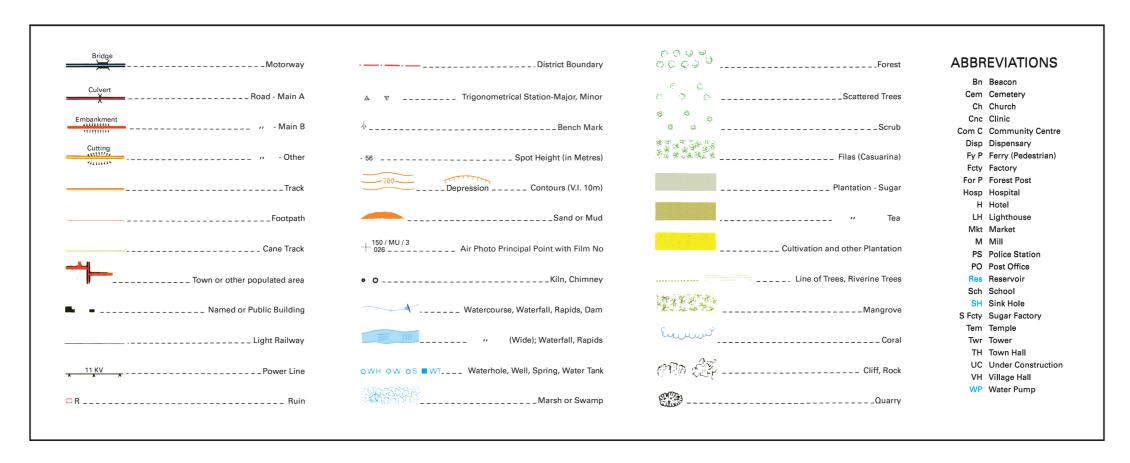

## **Survey Map**

Please be aware, that in order to preserve the scale the map, if printed, should be printed in colour onto A3 paper.









Extract produced by Ordnance Survey 2013. © GOVERNMENT OF MAURITIUS 1991

Reproduced by Ordnance Survey from previously printed material (1:25 000 Series Y881(D.O.S.329) sheet 9 ROSE BELLE edition 6-OS 1991 with the kind permission of the Government of Mauritius).

Ordnance Survey, and the OS Symbol are registered trademarks of Ordnance Survey, the national mapping agency of Great Britain.

Reproduction in whole or in part by any means is prohibited without the prior written permission of Ordnance Survey and the Government of Mauritius. For educational use only.