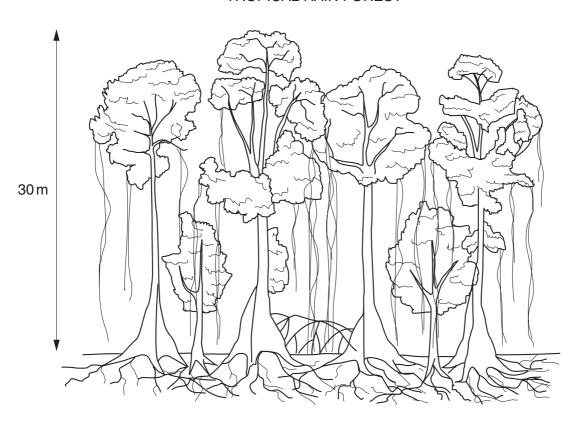

Candidate Number Centre Number Name

> UNIVERSITY OF CAMBRIDGE INTERNATIONAL EXAMINATIONS General Certificate of Education Ordinary Level

www.PapaCambridge.com 2217/01 **GEOGRAPHY** 

Paper 1

October/November 2004

1 hour 45 minutes **INSERT** 

## **READ THESE INSTRUCTIONS FIRST**

This insert contains Photograph A for Question 3 and Fig. 6 for Question 4.

If you answer Question 3 and/or Question 4, write your Centre number, candidate number and name in the spaces provided and attach the insert to your answer paper/answer booklet.



**Photograph A for Question 3** 

## TROPICAL RAIN FOREST



Fig. 6 for Question 4

4

## **BLANK PAGE**

MM. PapaCambridge.com