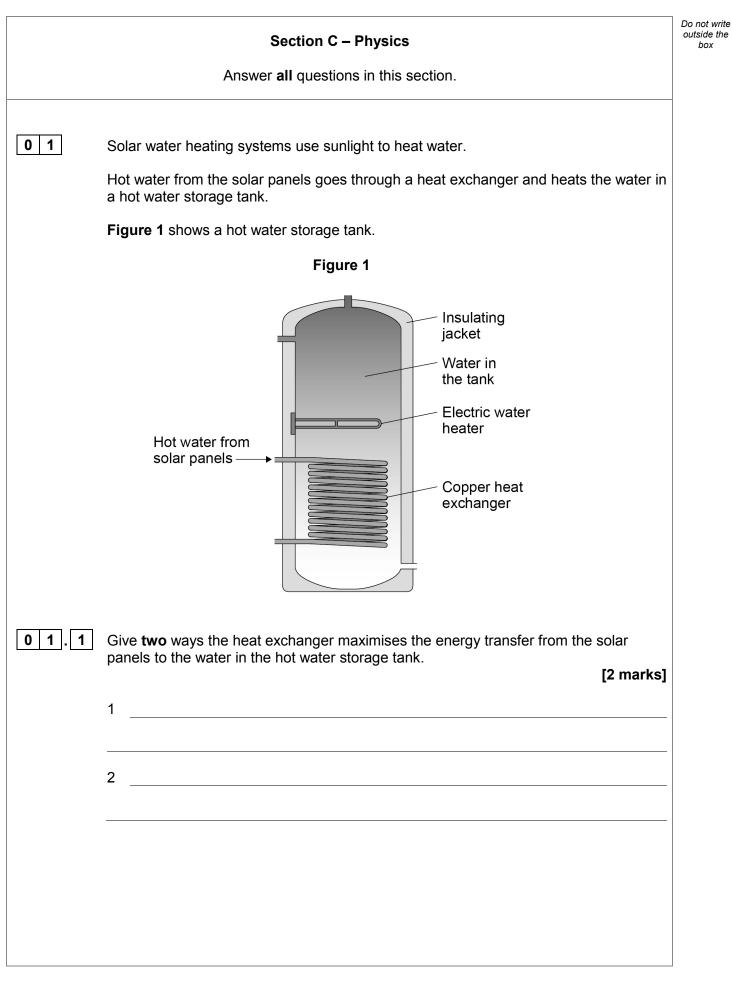

Section C – Physics.

IB/M/Jan19/E7

| 0 1.2 | Suggest why the hot water storage tank also has an electric water heater. [2 marks]                           | Do not write<br>outside the<br>box |
|-------|---------------------------------------------------------------------------------------------------------------|------------------------------------|
|       |                                                                                                               |                                    |
|       |                                                                                                               |                                    |
|       |                                                                                                               |                                    |
| 01.3  | A heating engineer wants to calculate the U-value of the insulating jacket around the hot water storage tank. |                                    |
|       | The heating engineer knows:                                                                                   |                                    |

• the surface area of the insulating jacket

• how much heat is lost through the insulating jacket each second.

Give two measurements the heating engineer must make in order to calculate the U-value of the insulating jacket.