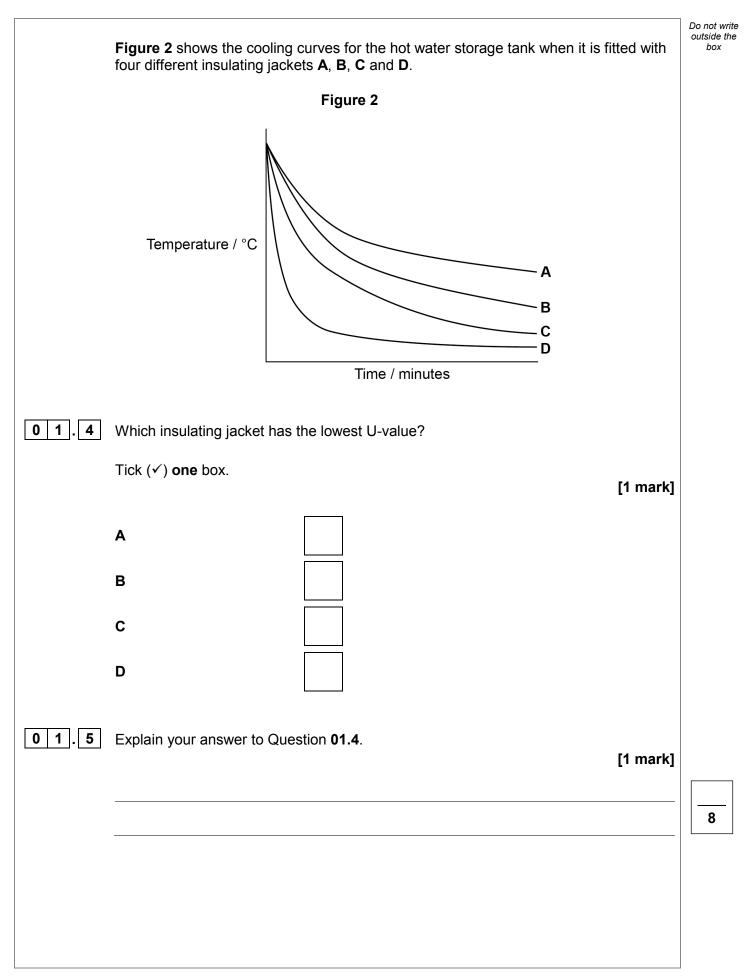

Section C – Physics.

IB/M/Jan19/E7

| 0 1.2 | Suggest why the hot water storage tank also has an electric water heater. [2 marks]                           | Do not write<br>outside the<br>box |
|-------|---------------------------------------------------------------------------------------------------------------|------------------------------------|
|       |                                                                                                               |                                    |
|       |                                                                                                               |                                    |
|       |                                                                                                               |                                    |
| 01.3  | A heating engineer wants to calculate the U-value of the insulating jacket around the hot water storage tank. |                                    |
|       | The heating engineer knows:                                                                                   |                                    |

• the surface area of the insulating jacket

• how much heat is lost through the insulating jacket each second.

Give two measurements the heating engineer must make in order to calculate the U-value of the insulating jacket.

[2 marks]