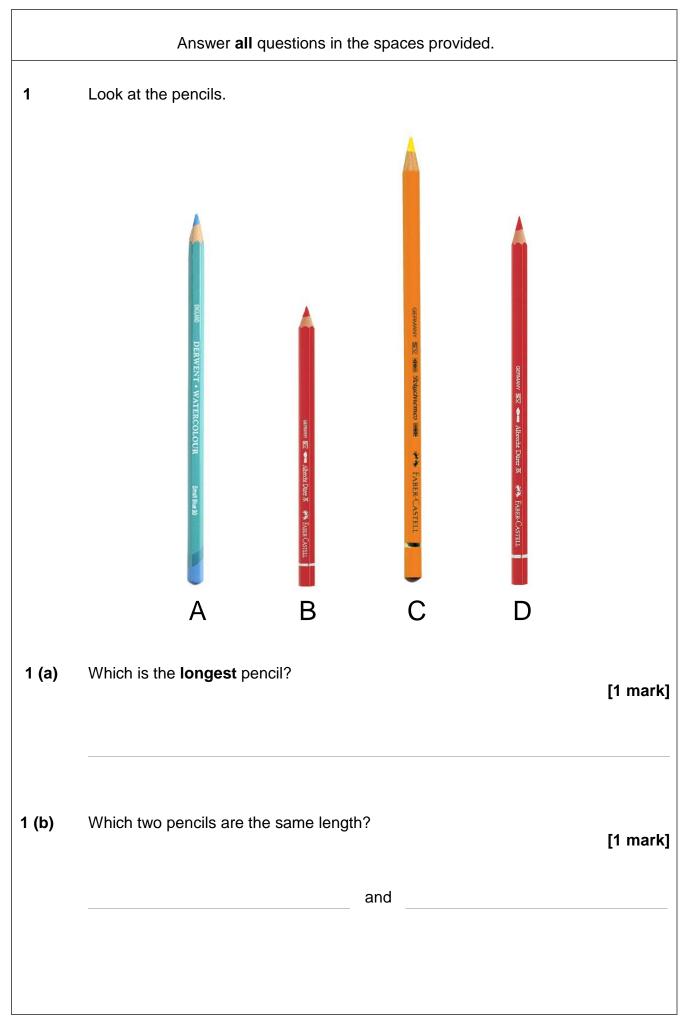

x around each page or on blank pages.
- Do all rough work in this book. Cross through any work that you do not want to be marked.

#### Information

- The marks for questions are shown in brackets.
- The maximum mark for this paper is 30
- You are expected to use a calculator where appropriate.

#### Advice

• In all calculations, show clearly how you worked out your answer.

| Please write clearly, in bl | ock capitals. |                  |  |
|-----------------------------|---------------|------------------|--|
| Centre number               |               | Candidate number |  |
| Surname                     |               |                  |  |
| Forename(s)                 |               |                  |  |
| Candidate signature         |               |                  |  |





3





| 6     | Choose from the units in the box to complete the following. |             |       |      |          |          |  |  |
|-------|-------------------------------------------------------------|-------------|-------|------|----------|----------|--|--|
|       | cm                                                          | g           | ml    | kg   | km       |          |  |  |
| 6 (a) | My foot is 28                                               |             | long. |      |          | [1 mark] |  |  |
| 6 (b) | My bag of crisps w                                          | eighs 28    |       |      |          |          |  |  |
| 6 (c) | My carton of drink                                          | holds 200   |       | c    | f juice. | [1 mark] |  |  |
| 7     | Look