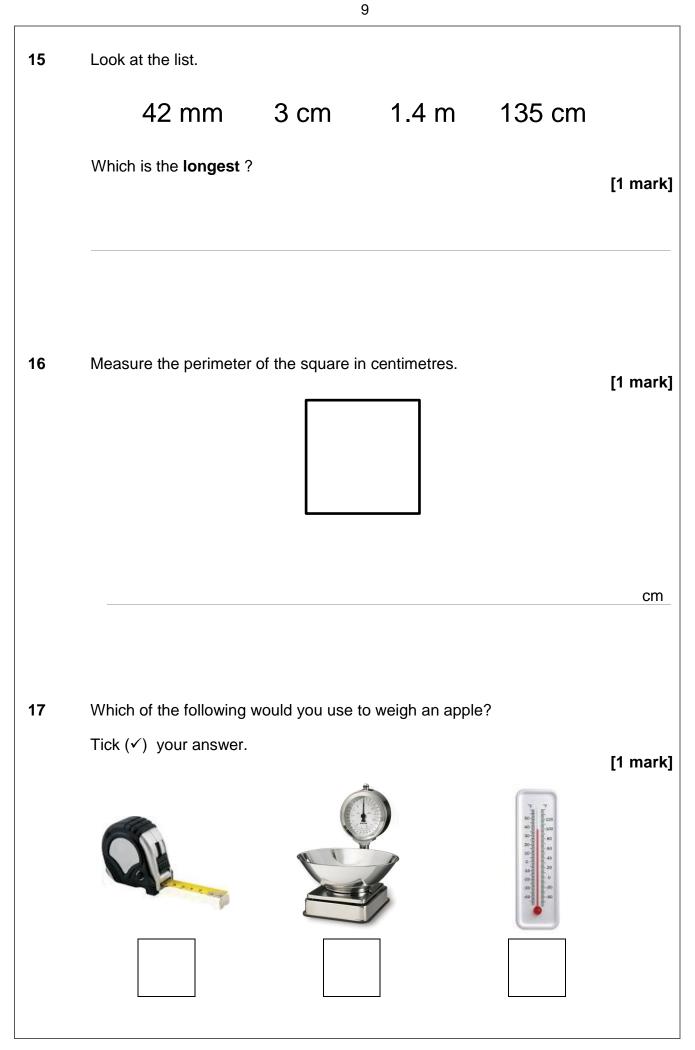

[1 mark] |  |  |
| 7     | Look at the followin                                        | g measures. |       |      |          | [1 mark] |  |  |
|       | 6 cm                                                        | 94 cm       | า 1   | 3 cm | 30 cm    |          |  |  |
|       | Write the measures in order, starting with the smallest.    |             |       |      |          |          |  |  |
|       |                                                             |             |       |      |          |          |  |  |
|       |                                                             |             |       |      |          |          |  |  |
|       |                                                             |             |       |      |          |          |  |  |

6