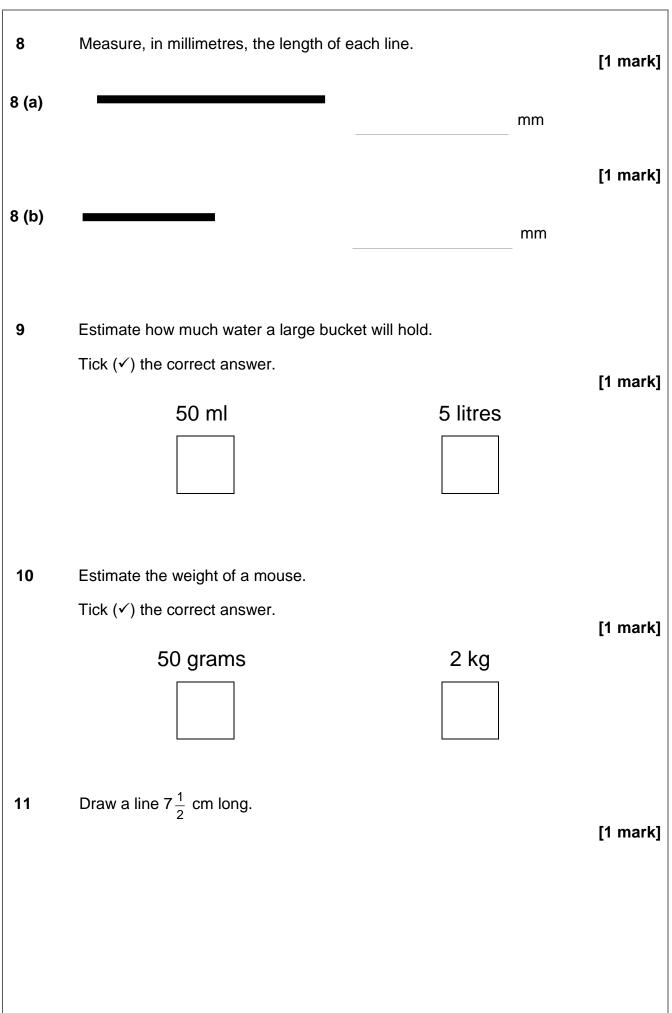

3

| 6     | Choose from the units in the box to complete the following. |             |       |      |          |          |  |  |
|-------|-------------------------------------------------------------|-------------|-------|------|----------|----------|--|--|
|       | cm                                                          | g           | ml    | kg   | km       |          |  |  |
| 6 (a) | My foot is 28                                               |             | long. |      |          | [1 mark] |  |  |
| 6 (b) | My bag of crisps w                                          | eighs 28    |       |      |          |          |  |  |
| 6 (c) | My carton of drink                                          | holds 200   |       | c    | f juice. | [1 mark] |  |  |
| 7     | Look at the followin                                        | g measures. |       |      |          | [1 mark] |  |  |
|       | 6 cm                                                        | 94 cm       | า 1   | 3 cm | 30 cm    |          |  |  |
|       | Write the measures in order, starting with the smallest.    |             |       |      |          |          |  |  |
|       |                                                             |             |       |      |          |          |  |  |
|       |                                                             |             |       |      |          |          |  |  |
|       |                                                             |             |       |      |          |          |  |  |