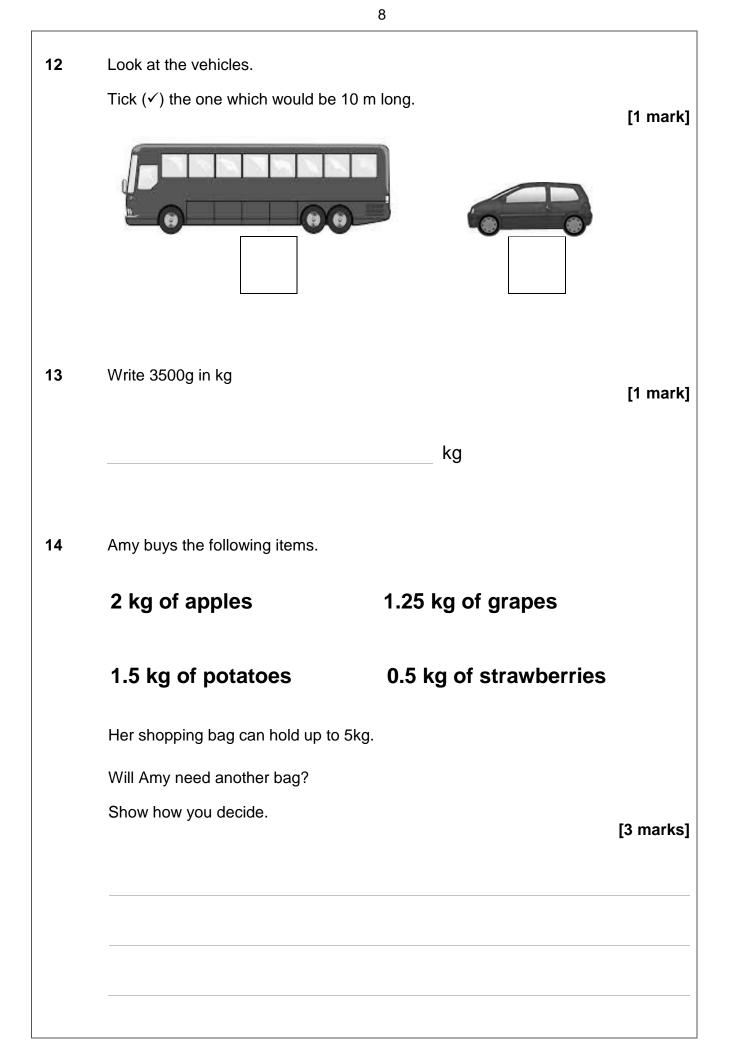

| [1 mark] |  |  |
| 7     | Look at the followin                                        | g measures. |       |      |          | [1 mark] |  |  |
|       | 6 cm                                                        | 94 cm       | า 1   | 3 cm | 30 cm    |          |  |  |
|       | Write the measures in order, starting with the smallest.    |             |       |      |          |          |  |  |
|       |                                                             |             |       |      |          |          |  |  |
|       |                                                             |             |       |      |          |          |  |  |
|       |                                                             |             |       |      |          |          |  |  |

6