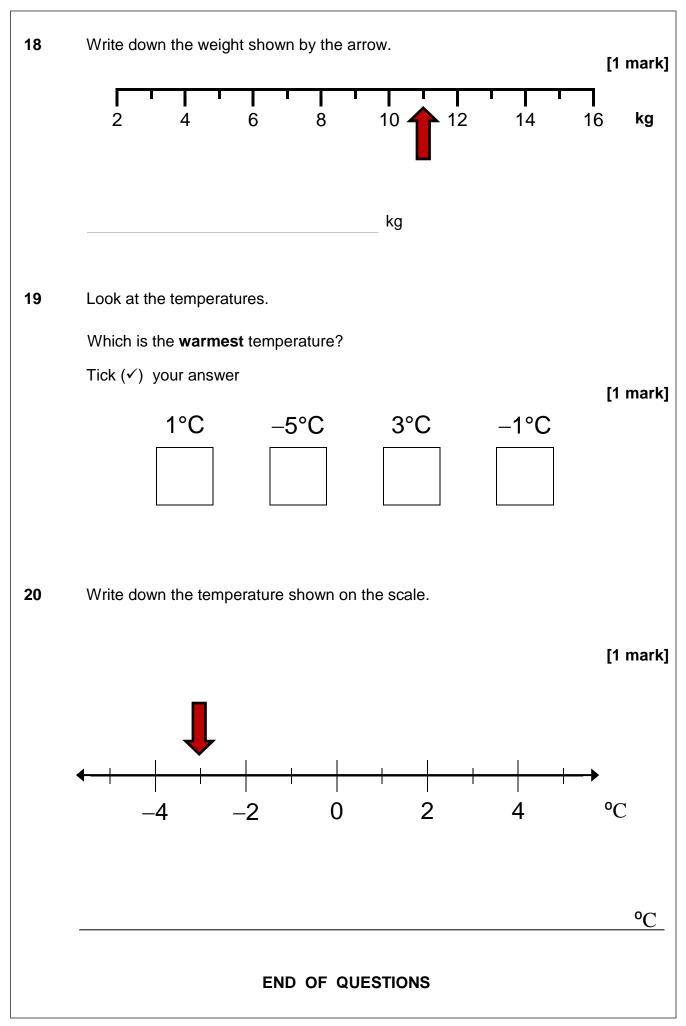

1 mark] |  |  |
| 7     | Look at the followin                                        | g measures. |       |      |          | [1 mark] |  |  |
|       | 6 cm                                                        | 94 cm       | า 1   | 3 cm | 30 cm    |          |  |  |
|       | Write the measures in order, starting with the smallest.    |             |       |      |          |          |  |  |
|       |                                                             |             |       |      |          |          |  |  |
|       |                                                             |             |       |      |          |          |  |  |
|       |                                                             |             |       |      |          |          |  |  |

6