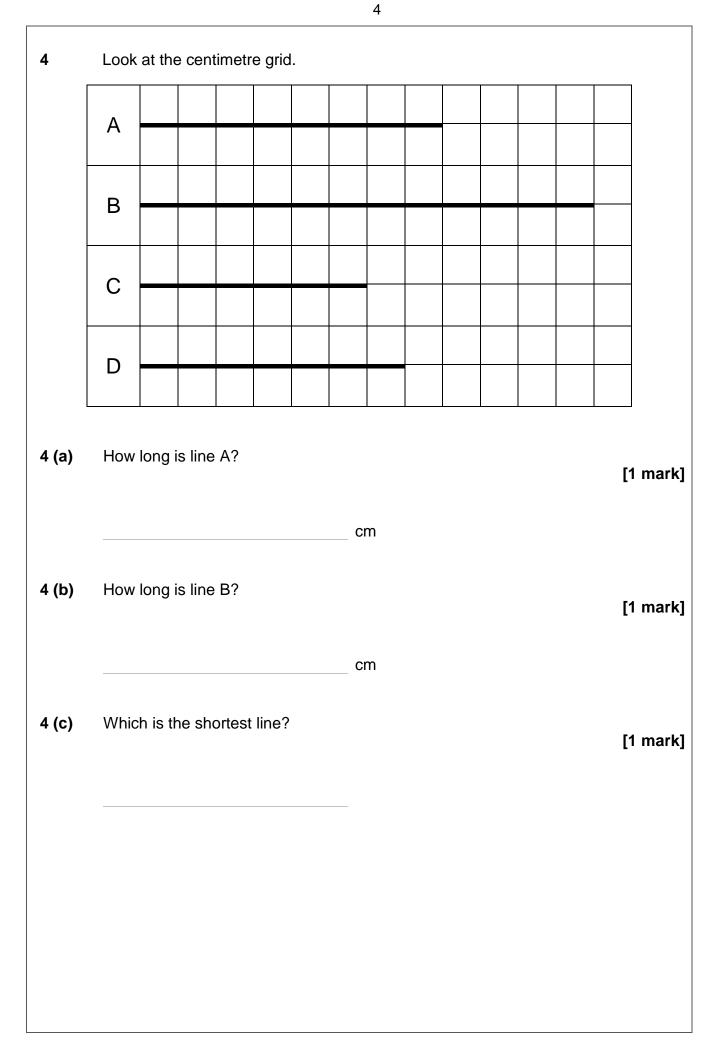

d each page or on blank pages.
- Do all rough work in this book. Cross through any work that you do not want to be marked.

#### Information

- The marks for questions are shown in brackets.
- The maximum mark for this paper is 30
- You are expected to use a calculator where appropriate.

#### Advice

• In all calculations, show clearly how you worked out your answer.

| Please write clearly, in bl | ock capitals. |                  |  |
|-----------------------------|---------------|------------------|--|
| Centre number               |               | Candidate number |  |
| Surname                     |               |                  |  |
| Forename(s)                 |               |                  |  |
| Candidate signature         |               |                  |  |





3





| 6     | Choose from the units in the box to complete the following. |             |       |      |          |          |  |  |
|-------|-------------------------------------------------------------|-------------|-------|------|----------|----------|--|--|
|       | cm                                                          | g           | ml    | kg   | km       |          |  |  |
| 6 (a) | My foot is 28                                               |             | long. |      |          | [1 mark] |  |  |
| 6 (b) | My bag of crisps w                                          | eighs 28    |       |      |          |          |  |  |
| 6 (c) | My carton of drink                                          | holds 200   |       | c    | f juice. | [1 mark] |  |  |
| 7     | Look at the