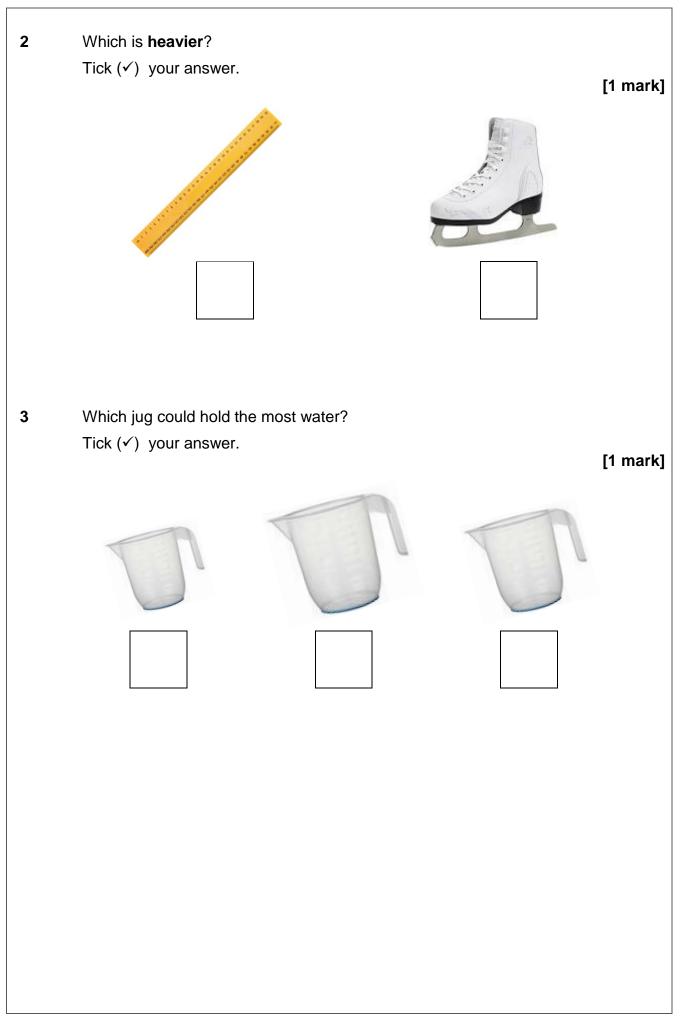

around each page or on blank pages.
- Do all rough work in this book. Cross through any work that you do not want to be marked.

#### Information

- The marks for questions are shown in brackets.
- The maximum mark for this paper is 30
- You are expected to use a calculator where appropriate.

#### Advice

• In all calculations, show clearly how you worked out your answer.

| Please write clearly, in bl | ock capitals. |                  |  |
|-----------------------------|---------------|------------------|--|
| Centre number               |               | Candidate number |  |
| Surname                     |               |                  |  |
| Forename(s)                 |               |                  |  |
| Candidate signature         |               |                  |  |





3





| 6     | Choose from the units in the box to complete the following. |             |       |      |          |          |  |  |
|-------|-------------------------------------------------------------|-------------|-------|------|----------|----------|--|--|
|       | cm                                                          | g           | ml    | kg   | km       |          |  |  |
| 6 (a) | My foot is 28                                               |             | long. |      |          | [1 mark] |  |  |
| 6 (b) | My bag of crisps w                                          | eighs 28    |       |      |          |          |  |  |
| 6 (c) | My carton of drink                                          | holds 200   |       | c    | f juice. | [1 mark] |  |  |
| 7     | Look at