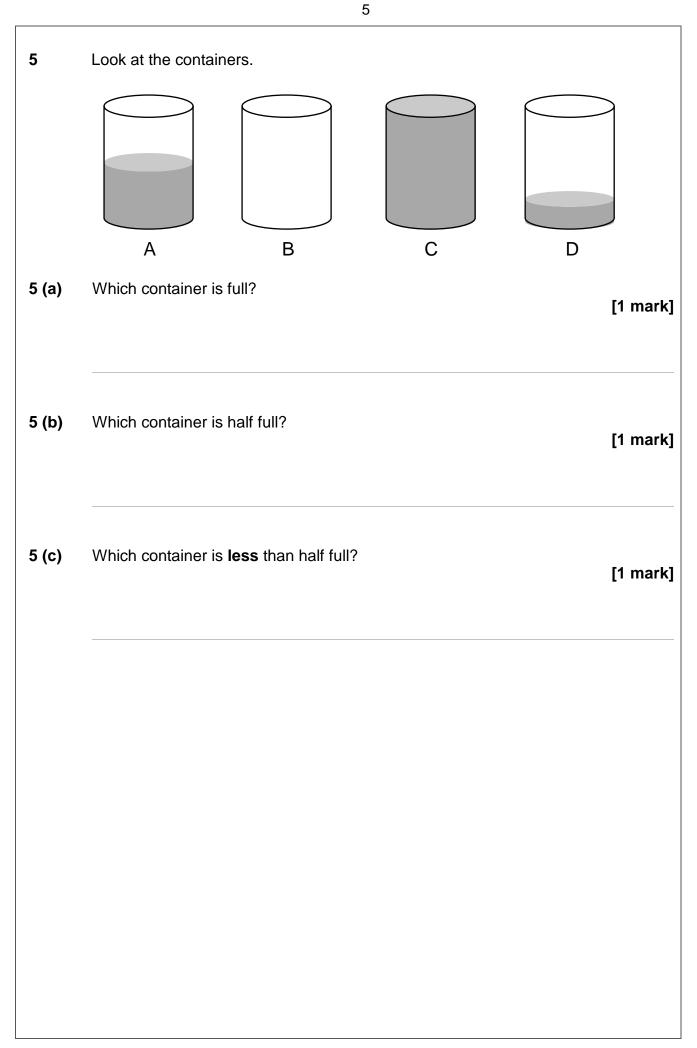

each page or on blank pages.
- Do all rough work in this book. Cross through any work that you do not want to be marked.

#### Information

- The marks for questions are shown in brackets.
- The maximum mark for this paper is 30
- You are expected to use a calculator where appropriate.

#### Advice

• In all calculations, show clearly how you worked out your answer.

| Please write clearly, in bl | ock capitals. |                  |  |
|-----------------------------|---------------|------------------|--|
| Centre number               |               | Candidate number |  |
| Surname                     |               |                  |  |
| Forename(s)                 |               |                  |  |
| Candidate signature         |               |                  |  |





3





| 6     | Choose from the units in the box to complete the following. |             |       |      |          |          |  |  |
|-------|-------------------------------------------------------------|-------------|-------|------|----------|----------|--|--|
|       | cm                                                          | g           | ml    | kg   | km       |          |  |  |
| 6 (a) | My foot is 28                                               |             | long. |      |          | [1 mark] |  |  |
| 6 (b) | My bag of crisps w                                          | eighs 28    |       |      |          |          |  |  |
| 6 (c) | My carton of drink                                          | holds 200   |       | c    | f juice. | [1 mark] |  |  |
| 7     | Look at the fo