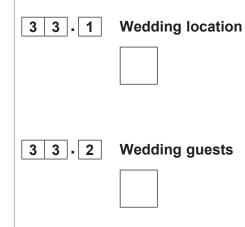

#### An ideal wedding

Huanhuan is talking about his ideal wedding arrangements.

What kind of wedding does he want?

Answer **both** parts of the question.

Write the correct letters in the boxes.

#### Wedding location

| Α | restaurant |
|---|------------|
| в | seaside    |
| с | forest     |

#### Wedding guests

| D | no guests    |
|---|--------------|
| Е | only family  |
| F | only friends |

[1 mark]

[1 mark]

2