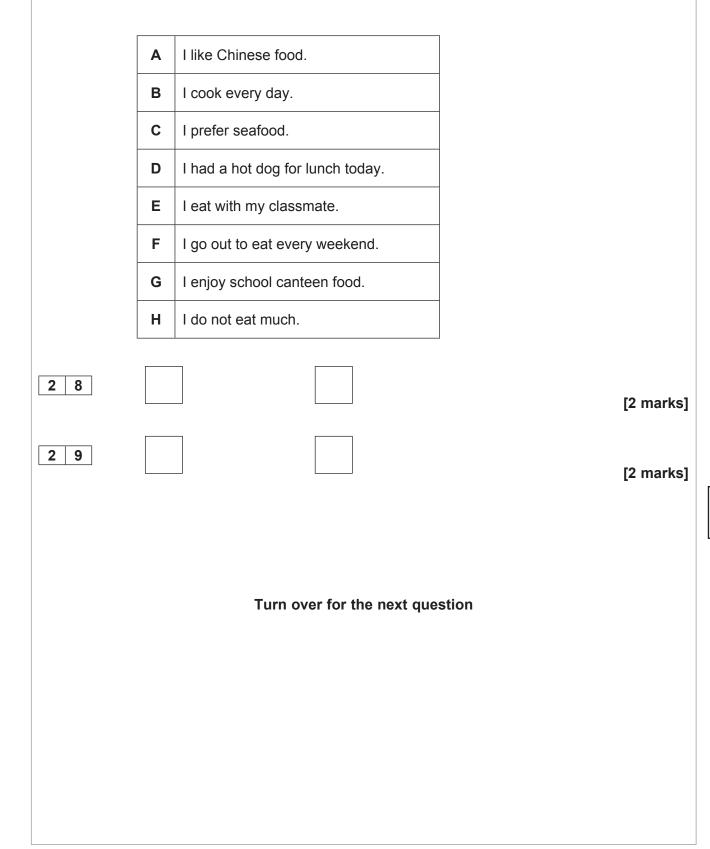

#### Food

What do these people say about their meals?

Write the correct letters in the boxes.