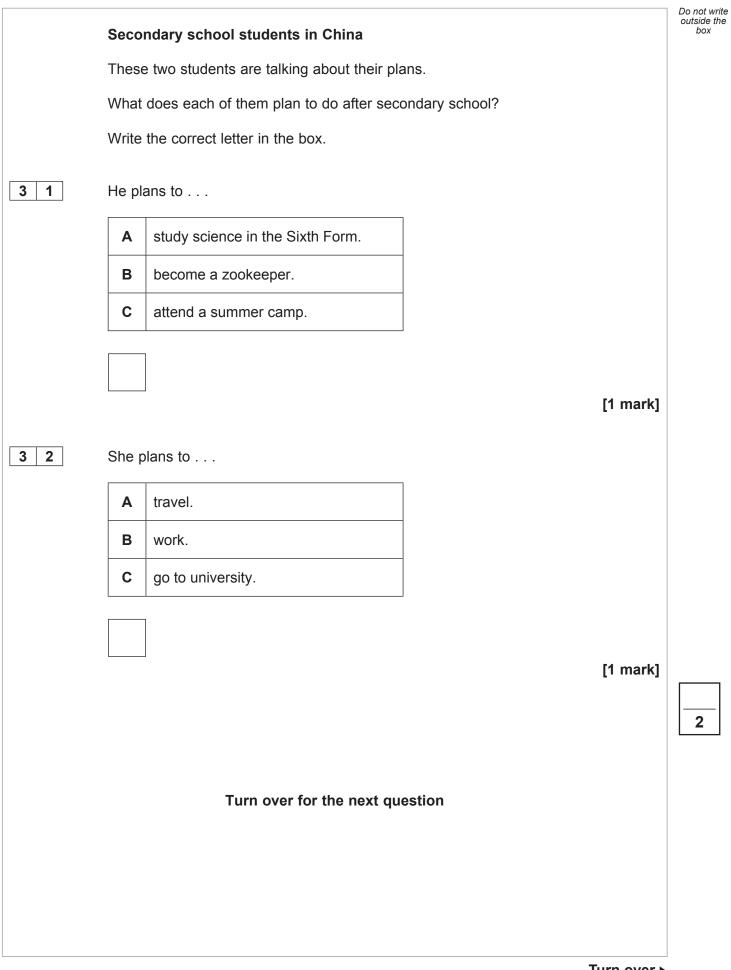

3

|     | Studies                                        | Do not write<br>outside the<br>box |
|-----|------------------------------------------------|------------------------------------|
|     | Wendi is talking about her studies.            |                                    |
|     | Answer the questions in <b>English</b> .       |                                    |
| 1 5 | What school subject is she talking about?      |                                    |
|     | [1 mark]                                       |                                    |
| 1 6 | What is her favourite object in the classroom? |                                    |
|     | [1 mark]                                       |                                    |
| 1 7 | Why are her classmates upset?                  |                                    |
|     | [1 mark]                                       |                                    |
|     |                                                | 3                                  |
|     |                                                |                                    |
|     | Turn over for the next question                |                                    |
|     |                                                |                                    |
|     |                                                |                                    |
|     |                                                |                                    |
|     |                                                |                                    |
|     |                                                |                                    |
|     |                                                |                                    |
|     |                                                |                                    |
|     |                                                |                                    |
|     |                                                |                                    |
|     |                                                |                                    |