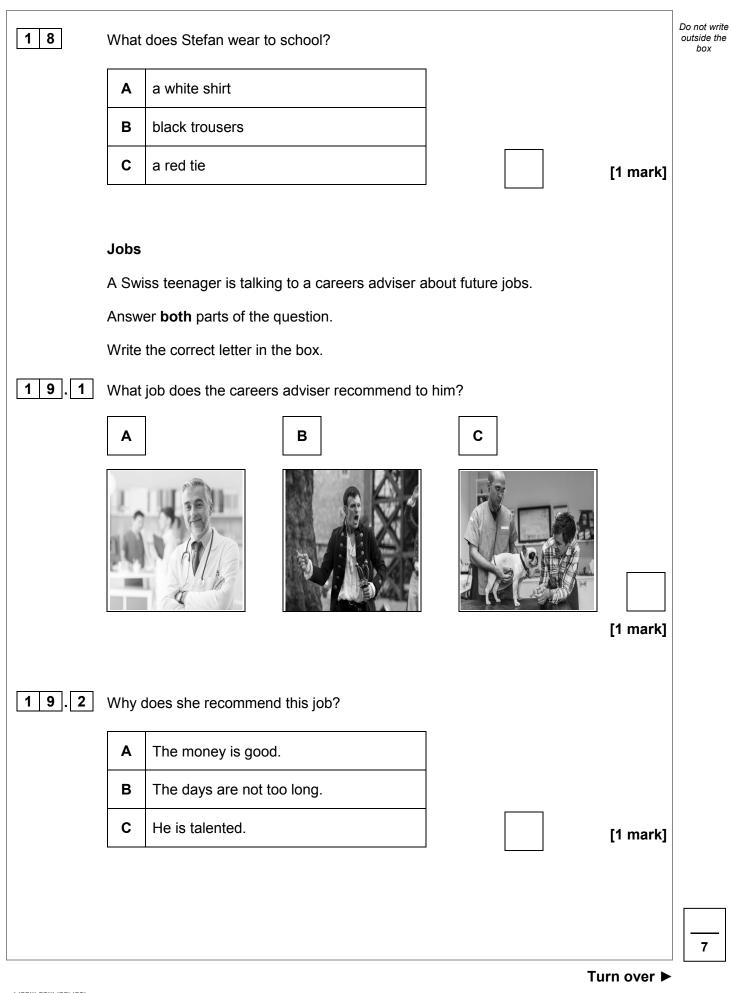

8

IB/M/Jun19/8668/LF

|       | Holid | ays                                                      |          | Do not write<br>outside the<br>box |
|-------|-------|----------------------------------------------------------|----------|------------------------------------|
|       |       | Austrian teenagers are talking about their holidays.     |          |                                    |
|       | Answ  | er <b>both</b> parts of the question in <b>English</b> . |          |                                    |
| 1 5.1 | Where | e is the girl going on holiday this summer?              |          |                                    |
|       |       |                                                          | [1 mark] |                                    |
| 1 5.2 | Why i | s the boy <b>not</b> going on holiday this year?         |          |                                    |
|       |       |                                                          | [1 mark] |                                    |
|       |       |                                                          |          |                                    |
|       | Scho  | ol                                                       |          |                                    |
|       | Stefa | n is talking about school.                               |          |                                    |
|       | Write | the correct letter in the box.                           |          |                                    |
| 1 6   | What  | is Stefan's favourite subject at school?                 |          |                                    |
|       | Α     | maths                                                    |          |                                    |
|       | в     | music                                                    |          |                                    |
|       | С     | PE                                                       | [1 mark] |                                    |
|       |       |                                                          |          |                                    |
| 1 7   | When  | does Stefan have geography?                              |          |                                    |
|       | Α     | period 1                                                 |          |                                    |
|       | В     | period 3                                                 |          |                                    |
|       | С     | period 6                                                 | [1 mark] |                                    |
|       |       |                                                          |          |                                    |

|      | Social me                      | dia                            |                                |                                |
|------|--------------------------------|--------------------------------|--------------------------------|--------------------------------|
|      | Two peopl                      | e are talking on Austrian      | television about young pe      | eople and social media.        |
|      | Answer bo                      | oth parts of the question i    | n <b>English</b> .             |                                |
| 20.1 | According<br><b>one</b> detail | to the programme, why c        | lo young people like using     | g social media? Give           |
|      |                                |                                |                                | [1 mark]                       |
| 20.2 | What poss                      | sible disadvantage of soci     | al media is mentioned?         |                                |
|      |                                |                                |                                | [1 mark]                       |
|      |                                |                                |                                |                                |
|      | Celebratio                     | ons                            |                                |                                |
|      | Two Austr                      | ian friends are talking abo    | out celebrations.              |                                |
| 2 1  | Which spe                      | cific celebrations does Fe     | elix mention?                  |                                |
|      | Complete                       | the table in <b>English</b> .  |                                |                                |
|      |                                | Celebration last<br>month      | Celebration this week          | Celebration next<br>month      |
|      | Felix                          | Christmas                      |                                |                                |
|      |                                |                                | 1                              | [2 marks]                      |
|      | Now they                       | are talking about birthday     | s                              |                                |
| 2 2  |                                | vities does Katrin mentio      |                                |                                |
|      |                                | the table in <b>English</b> .  |                                |                                |
|      |                                | -                              | Piethdov optivity              | Pirthdoy activity              |
|      |                                | Birthday activity<br>last year | Birthday activity<br>this year | Birthday activity<br>next year |
|      | Katrin                         |                                | a meal in a                    |                                |
|      |                                |                                | restaurant                     |                                |
|      |                                |                                |                                | [2 marks]                      |