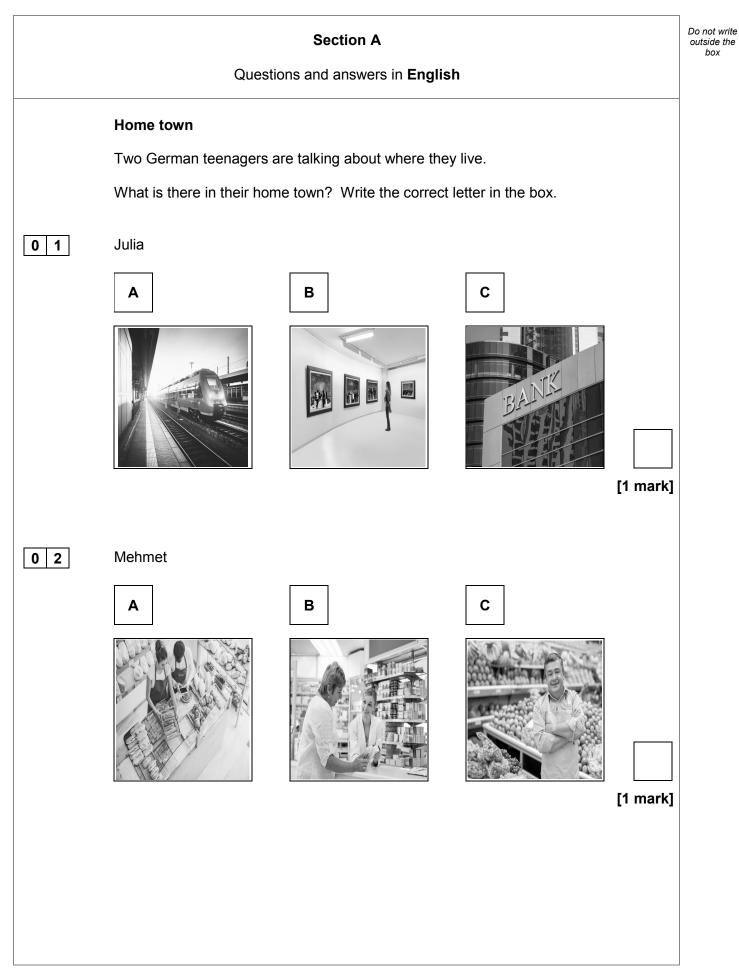

|      | Music                                                                                   | Do not write<br>outside the<br>box |
|------|-----------------------------------------------------------------------------------------|------------------------------------|
|      | A German girl, Verena, is talking about music.                                          |                                    |
|      | Answer the questions in <b>English</b> .                                                |                                    |
| 0 3  | When did Verena start to learn the clarinet?                                            |                                    |
|      | [1 mark]                                                                                |                                    |
| 0 4  | Why does she like playing musical instruments?                                          |                                    |
|      | [1 mark]                                                                                |                                    |
| 0 5  | Why does Verena <b>not</b> like going to concerts?                                      |                                    |
|      | [1 mark]                                                                                |                                    |
|      | Healthy living                                                                          |                                    |
|      | A caller to a German radio phone-in is asking a doctor for advice about healthy living. |                                    |
|      | Answer <b>all</b> parts of the question in <b>English</b> .                             |                                    |
| 06.1 | According to the doctor, what should you <b>not</b> eat too much of?                    |                                    |
|      | [1 mark]                                                                                |                                    |
| 06.2 | What is the maximum amount of meat you should eat per week?                             |                                    |
|      | [1 mark]                                                                                |                                    |
| 06.3 | What positive health benefit can meat have?                                             | []                                 |
|      | [1 mark]                                                                                | 8                                  |
|      | Turn over ►                                                                             |                                    |