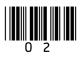

|      | Music                                                                                   | Do not write<br>outside the<br>box |
|------|-----------------------------------------------------------------------------------------|------------------------------------|
|      | A German girl, Verena, is talking about music.                                          |                                    |
|      | Answer the questions in <b>English</b> .                                                |                                    |
| 0 3  | When did Verena start to learn the clarinet?                                            |                                    |
|      | [1 mark]                                                                                |                                    |
| 0 4  | Why does she like playing musical instruments?                                          |                                    |
|      | [1 mark]                                                                                |                                    |
| 0 5  | Why does Verena <b>not</b> like going to concerts?                                      |                                    |
|      | [1 mark]                                                                                |                                    |
|      | Healthy living                                                                          |                                    |
|      | A caller to a German radio phone-in is asking a doctor for advice about healthy living. |                                    |
|      | Answer <b>all</b> parts of the question in <b>English</b> .                             |                                    |
| 06.1 | According to the doctor, what should you <b>not</b> eat too much of?                    |                                    |
|      | [1 mark]                                                                                |                                    |
| 06.2 | What is the maximum amount of meat you should eat per week?                             |                                    |
|      | [1 mark]                                                                                |                                    |
| 06.3 | What positive health benefit can meat have?                                             | []                                 |
|      | [1 mark]                                                                                | 8                                  |
|      | Turn over ►                                                                             |                                    |