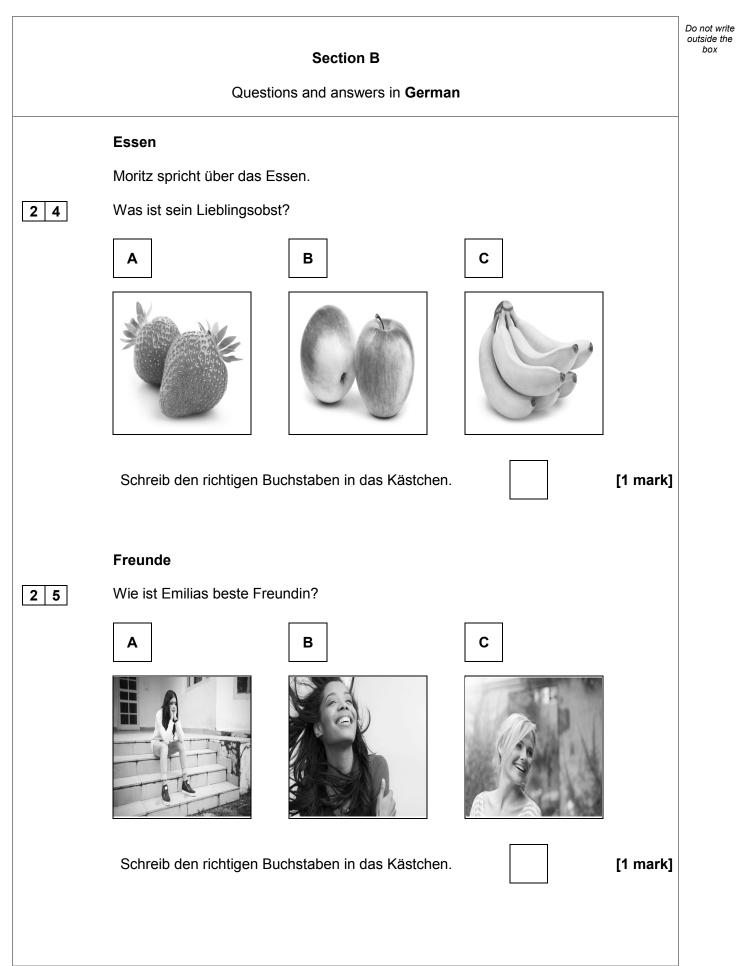

|      | Music                                                                                   | Do not write<br>outside the<br>box |
|------|-----------------------------------------------------------------------------------------|------------------------------------|
|      | A German girl, Verena, is talking about music.                                          |                                    |
|      | Answer the questions in <b>English</b> .                                                |                                    |
| 0 3  | When did Verena start to learn the clarinet?                                            |                                    |
|      | [1 mark]                                                                                |                                    |
| 0 4  | Why does she like playing musical instruments?                                          |                                    |
|      | [1 mark]                                                                                |                                    |
| 0 5  | Why does Verena <b>not</b> like going to concerts?                                      |                                    |
|      | [1 mark]                                                                                |                                    |
|      | Healthy living                                                                          |                                    |
|      | A caller to a German radio phone-in is asking a doctor for advice about healthy living. |                                    |
|      | Answer <b>all</b> parts of the question in <b>English</b> .                             |                                    |
| 06.1 | According to the doctor, what should you <b>not</b> eat too much of?                    |                                    |
|      | [1 mark]                                                                                |                                    |
| 06.2 | What is the maximum amount of meat you should eat per week?                             |                                    |
|      | [1 mark]                                                                                |                                    |
| 06.3 | What positive health benefit can meat have?                                             | []                                 |
|      | [1 mark]                                                                                | 8                                  |
|      | Turn over ►                                                                             |                                    |