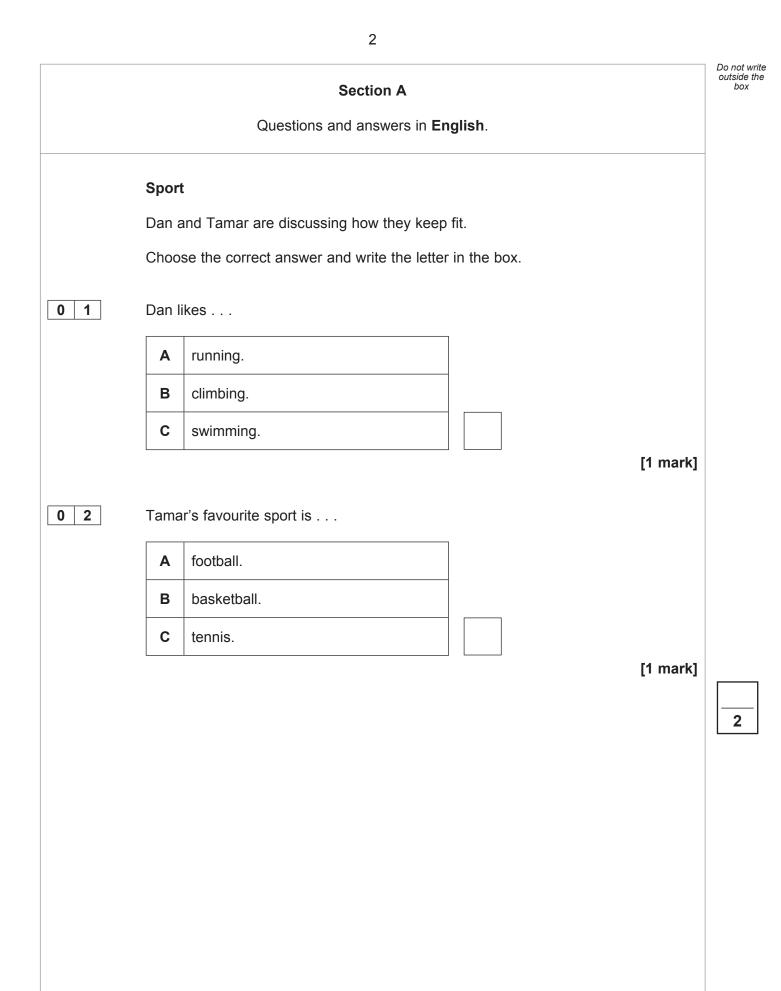

## **Materials**

You will need no other materials.

- Question Mark • The pauses are pre-recorded for this test. 1 - 2Instructions • Use black ink or black ball-point pen. 3 Fill in the boxes at the top of this page. Do not open this book until you are told to do so. 4-6 This is what you should do for each item. 7-9 • After the guestion number is announced, there will be a pause to allow you to read the instructions and questions. 10 Listen carefully to the recording and read the questions again. 11 • Listen to the recording again, and then answer the questions. When the next question is about to start you will hear a bleep like this (\*). • 12 You may write at any time during the test. • • In Section A, answer the questions in English. In Section B, answer the 13-15 questions in Modern Hebrew. 16-17 You must answer all the questions in the spaces provided. Do not write outside the box around each page or on blank pages. 18 Write neatly and put down all the information you are asked to give. 19-23 Ask any questions now. You must not ask questions or interrupt during the test. 24-25 You now have five minutes to read through the question paper. You may make notes during this time. You may open your answer book now. 26 The test starts now. 27-28 Information 29 The marks for questions are shown in brackets. The maximum mark for this paper is 40. TOTAL
- You must not use a dictionary.