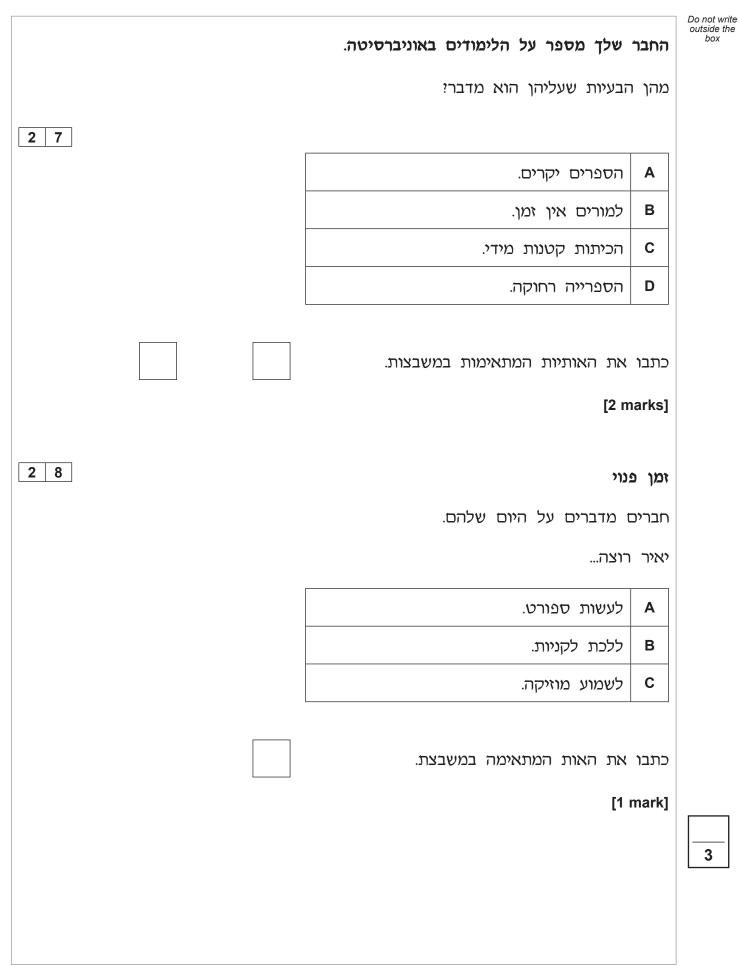

## **Materials**

You will need no other materials.

- Question Mark • The pauses are pre-recorded for this test. 1 - 2Instructions • Use black ink or black ball-point pen. 3 Fill in the boxes at the top of this page. Do not open this book until you are told to do so. 4-6 This is what you should do for each item. 7-9 • After the guestion number is announced, there will be a pause to allow you to read the instructions and questions. 10 Listen carefully to the recording and read the questions again. 11 • Listen to the recording again, and then answer the questions. When the next question is about to start you will hear a bleep like this (\*). • 12 You may write at any time during the test. • • In Section A, answer the questions in English. In Section B, answer the 13-15 questions in Modern Hebrew. 16-17 You must answer all the questions in the spaces provided. Do not write outside the box around each page or on blank pages. 18 Write neatly and put down all the information you are asked to give. 19-23 Ask any questions now. You must not ask questions or interrupt during the test. 24-25 You now have five minutes to read through the question paper. You may make notes during this time. You may open your answer book now. 26 The test starts now. 27-28 Information 29 The marks for questions are shown in brackets. The maximum mark for this paper is 40. TOTAL
- You must not use a dictionary.