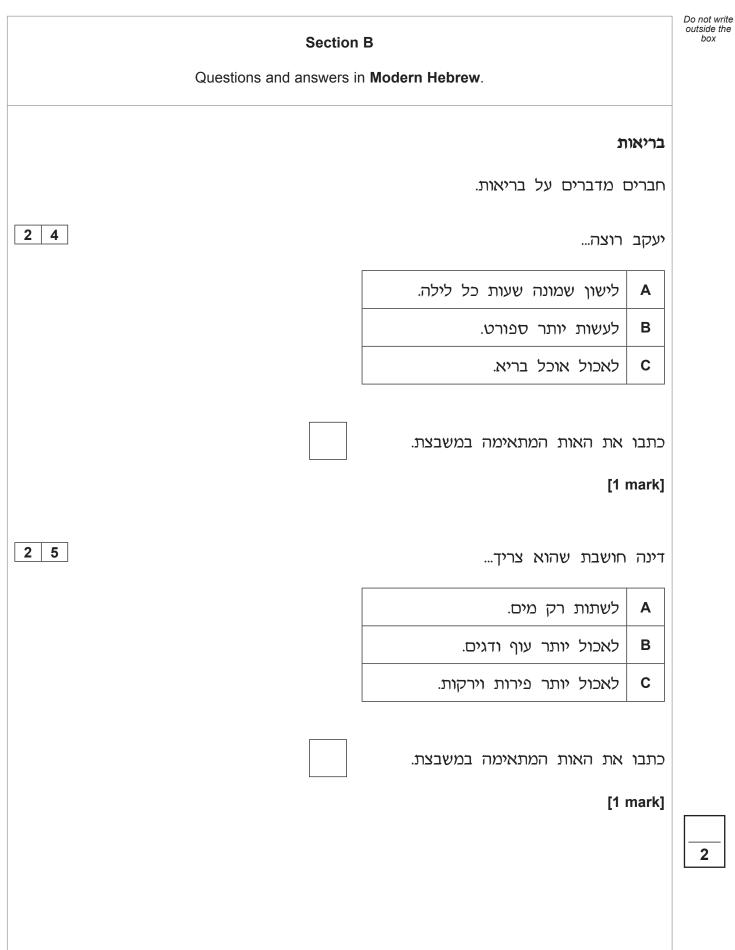

| 1        |
|-----|---|---------------------------|----------|
|     | Α | Visit historical sites.   |          |
|     | В | Spend time with family.   |          |
|     | С | Eat in local restaurants. |          |
|     | D | Relax by the pool.        |          |
|     | Е | Visit art museums.        |          |
|     | F | Speak foreign languages.  |          |
|     | G | Take photos.              |          |
|     |   |                           |          |
| 1 9 |   |                           | [1 mark] |
| 2 0 |   |                           | [1 mark] |
| 2 1 |   |                           | [1 mark] |
| 22  |   |                           | [1 mark] |
| 2 3 |   |                           | [1 mark] |
|     |   |                           |          |













Turn over ►