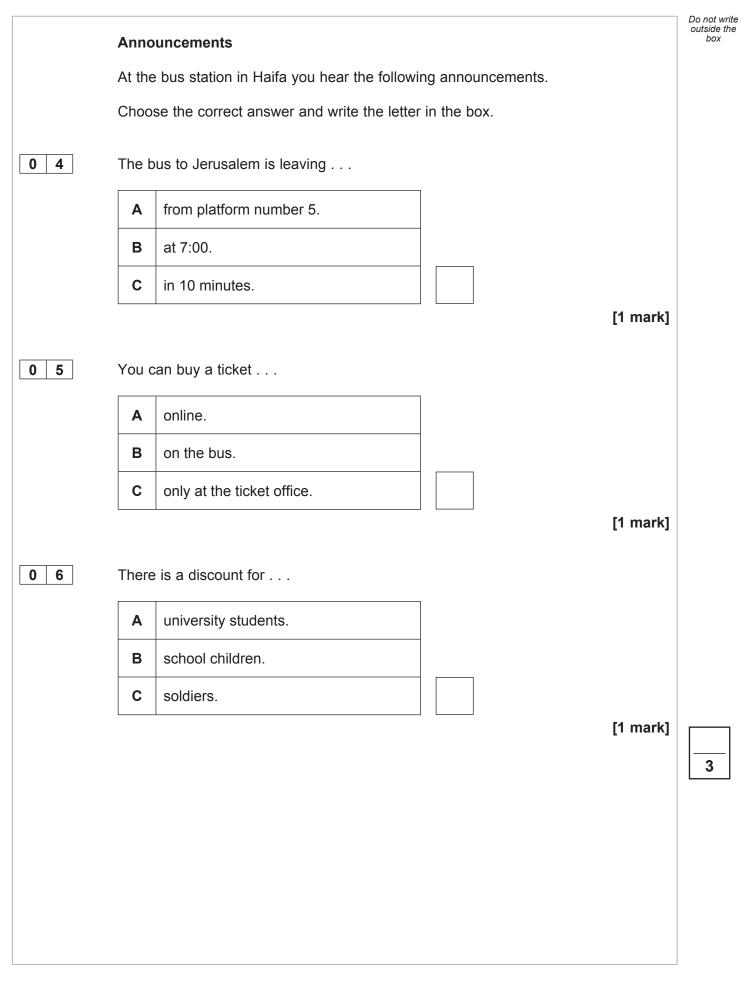

|                    |
|      |                                              |                    |
|      |                                              |                    |
|      |                                              |                    |
|      |                                              |                    |
|      |                                              |                    |
|      |                                              |                    |
|      |                                              |                    |
|      |                                              |                    |
|      |                                              |                    |
|      | Turn over ▶                                  |                    |







|     |                                                    | Do not write<br>outside the<br>box |
|-----|----------------------------------------------------|------------------------------------|
|     | Family                                             | box                                |
|     | Rachel is talking to her friends about her family. |                                    |
|     | Answer in <b>English</b> .                         |                                    |
| 0 7 | Why does she get along with her sister?            |                                    |
|     |                                                    |                                    |
|     | [1 mark]                                           |                                    |
| 0 8 | Why