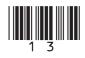

| 1        |
|-----|---|---------------------------|----------|
|     | Α | Visit historical sites.   |          |
|     | В | Spend time with family.   |          |
|     | С | Eat in local restaurants. |          |
|     | D | Relax by the pool.        |          |
|     | Е | Visit art museums.        |          |
|     | F | Speak foreign languages.  |          |
|     | G | Take photos.              |          |
|     |   |                           |          |
| 1 9 |   |                           | [1 mark] |
| 2 0 |   |                           | [1 mark] |
| 2 1 |   |                           | [1 mark] |
| 22  |   |                           | [1 mark] |
| 2 3 |   |                           | [1 mark] |
|     |   |                           |          |













Turn over ►