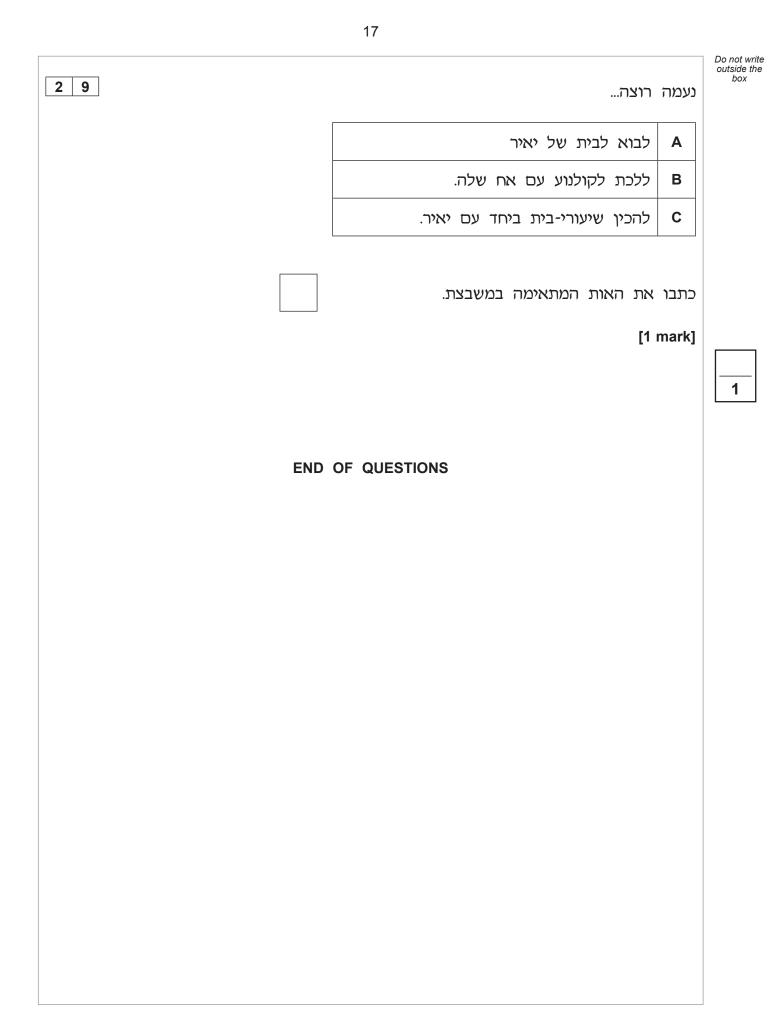

|
|-----|---|---------------------------|----------|
|     | Α | Visit historical sites.   |          |
|     | В | Spend time with family.   |          |
|     | С | Eat in local restaurants. |          |
|     | D | Relax by the pool.        |          |
|     | Е | Visit art museums.        |          |
|     | F | Speak foreign languages.  |          |
|     | G | Take photos.              |          |
|     |   |                           |          |
| 1 9 |   |                           | [1 mark] |
| 2 0 |   |                           | [1 mark] |
| 2 1 |   |                           | [1 mark] |
| 22  |   |                           | [1 mark] |
| 2 3 |   |                           | [1 mark] |
|     |   |                           |          |













Turn over ►