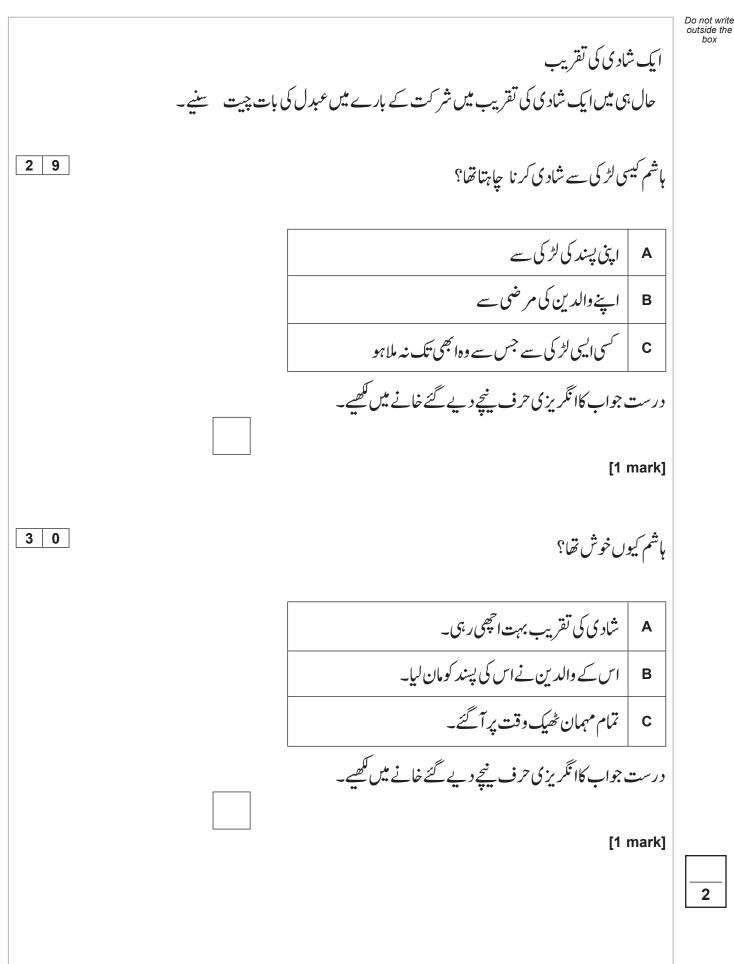

## Information

- The marks for questions are shown in brackets.
- The maximum mark for this paper is 50.
- You must **not** use a dictionary.

Н

|     | 2                                                                               |                                           |                                    |
|-----|---------------------------------------------------------------------------------|-------------------------------------------|------------------------------------|
|     | Section A                                                                       |                                           | Do not write<br>outside the<br>box |
|     | Questions and answers in                                                        | n <b>English</b> .                        |                                    |
|     | A wedding                                                                       |                                           | -                                  |
|     | Faiza is talking about her recent experience Islamabad.                         | e attending her cousin's wedding in       |                                    |
|     | For each aspect of the wedding, write dow <b>negative</b> which Faiza mentions. | n something <b>positive</b> and something |                                    |
|     | Complete the tables in <b>English</b> .                                         |                                           |                                    |
| 0 1 | Music                                                                           |                                           |                                    |
|     | Positive                                                                        | Negative                                  |                                    |
|     |                                                                                 |                                           |                                    |
|     |                                                                                 |                                           |                                    |
|     |                                                                                 | [2 marks]                                 |                                    |
| 02  | Dress                                                                           |                                           |                                    |
|     | Positive                                                                        | Negative                                  |                                    |
|     |                                                                                 |                                           |                                    |
|     |                                                                                 |                                           |                                    |
|     |                                                                                 | [2 marks]                                 |                                    |
|     |                                                                                 |                                           | 4                                  |
|     |                                                                                 |                                           |                                    |
|     |                                                                                 |                                           |                                    |
|     |                                                                                 |                                           |                                    |
|     |                                                                                 |                                           |                                    |