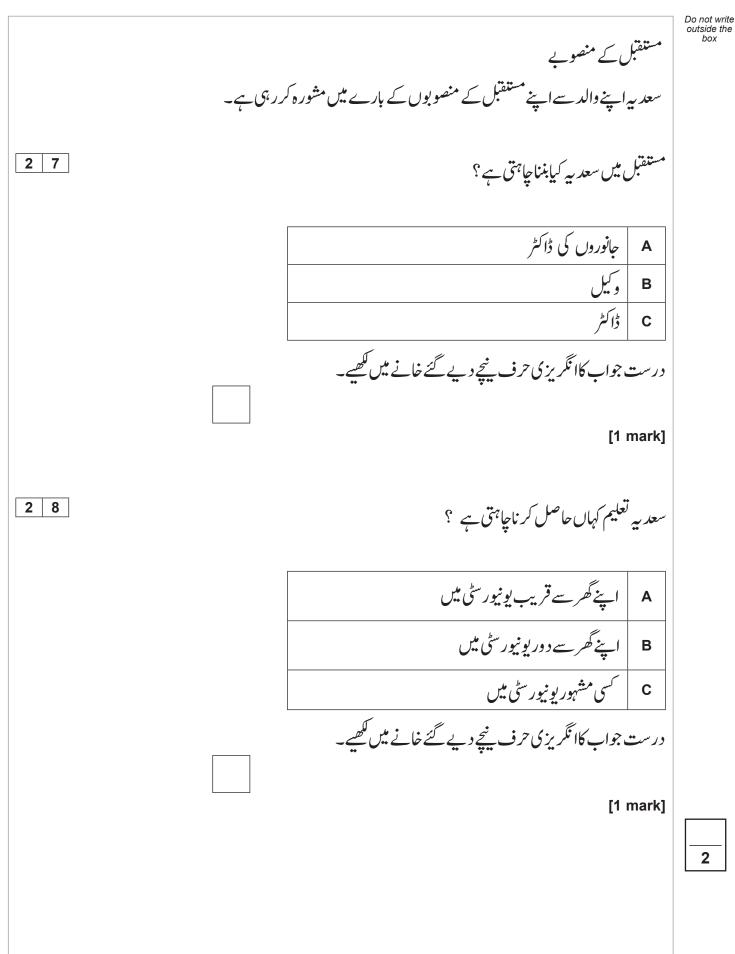

#### 1 2 Future plans

Ghazala is talking to her teacher about her future plans.

Choose the **three** sentences which are **true** and write the correct letters in the boxes.

| Α | Ghazala achieved a grade A in all of her A-levels.              |
|---|-----------------------------------------------------------------|
| В | Ghazala is going to university to study Law.                    |
| С | Ghazala is going to take a gap year before starting university. |
| D | Ghazala can start working as a lawyer after five years.         |
| Е | Ghazala will work as a lawyer once she is fully qualified.      |
| F | Ghazala would like to work abroad.                              |

[3 marks]

| My college                                                    |                                                                                                                                                                                                                                                   |
|---------------------------------------------------------------|---------------------------------------------------------------------------------------------------------------------------------------------------------------------------------------------------------------------------------------------------|
| Rahim is talking to his cousin in Pakistan about his college. |                                                                                                                                                                                                                                                   |
| Answer the following questions in <b>English</b> .            |                                                                                                                                                                                                                                                   |
| What is different about attendance at Rahim's college?        | [1 mark]                                                                                                                                                                                                                                          |
| What were some students doing?                                | [1 mark]                                                                                                                                                                                                                                          |
| What did Rahim do?                                            | [1 mark]                                                                                                                                                                                                                                          |
| Turn over for the next question                               |                                                                                                                                                                                                                                                   |
|                                                               | Rahim is talking to his cousin in Pakistan about his college.         Answer the following questions in English.         What is different about attendance at Rahim's college?         What were some students doing?         What did Rahim do? |