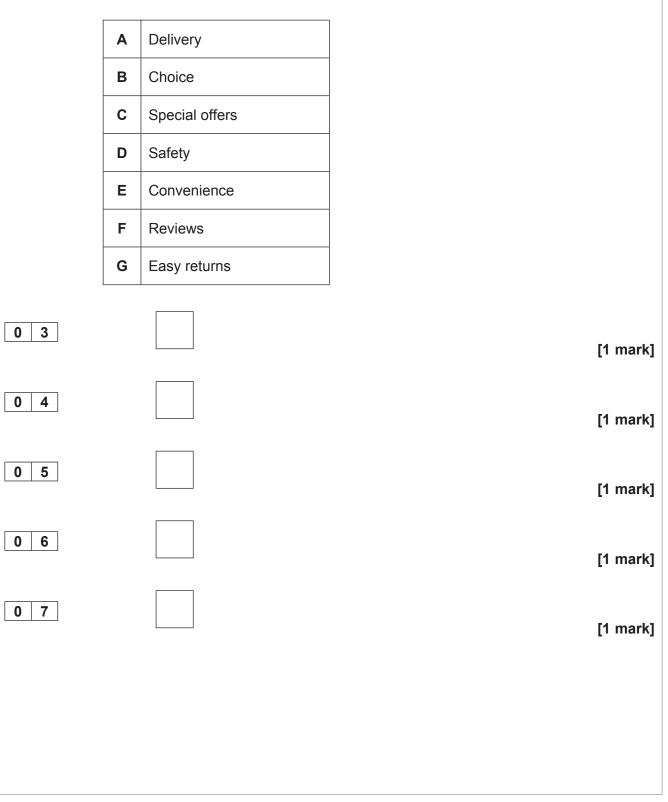

Some people are discussing Internet shopping.

Which aspect of Internet shopping do they each mention?

Choose the correct answer and write the letter in the box.

5

|     | News                                                                | Do not write<br>outside the<br>box |
|-----|---------------------------------------------------------------------|------------------------------------|
|     | Whilst on holiday in Pakistan, you listen to the news on the radio. |                                    |
|     | Complete the sentences in <b>English</b> .                          |                                    |
| 09  | The global temperature is increasing due to[1 mark]                 |                                    |
| 10  | Pakistan is expected to the cricket match.<br>[1 mark]              |                                    |
| 1 1 | Due to the roadworks, motorists should expect[1 mark]               |                                    |
|     |                                                                     | 3                                  |
|     | Turn over for the next question                                     |                                    |
|     |                                                                     |                                    |
|     |                                                                     |                                    |
|     |                                                                     |                                    |
|     |                                                                     |                                    |
|     |                                                                     |                                    |
|     |                                                                     |                                    |
|     |                                                                     |                                    |