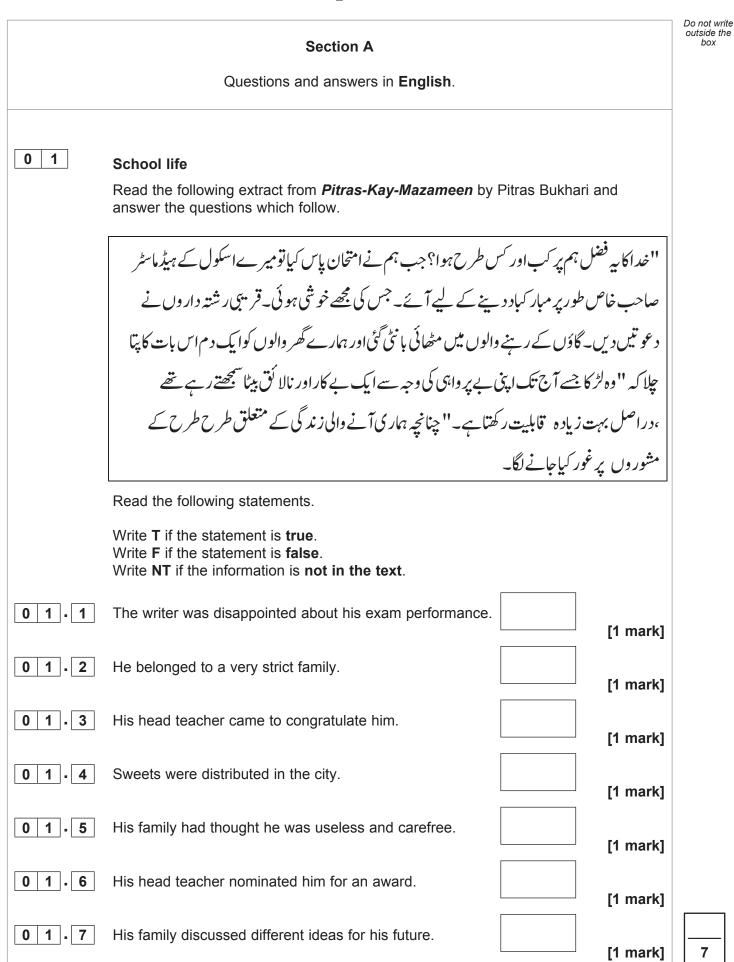

#### Home, town, neighbourhood and region

0

3

Read Ahmed's email about his new house and school.

السلام علیم وسیم آخرکار یہ طویل سفر ختم ہوااور ہم ابھی کراچی میں ہیں۔ اس سے پہلے ہم ایک فلیٹ میں رہتے تھے مگر اب ہم چھوٹے سے قصبہ میں ساحل سمندر کے قریب ایک گھر میں منتقل ہو گئے ہیں۔ ہمارا گھر کا فی بڑا ہے اور اس میں چار سونے کے کمرے ہیں ۔ محصا اس بات کی خوشی ہے کہ اس گھر میں مجصے میر اذاتی کمرہ ہمی ملا ہے جو کا فی عرصے سے میر کی خواہش رہی ہے اور جلد ہی میں اس کی تصویر یں جھیجوں گا۔ میں نے ابھی تک یہاں کو کی نیاد وست نہیں بنایا ہے۔ اس ہفتے اسکول میں میر کی کلا سیں جاری ہیں اور مجصے امید ہم کہ تک میراں دو سرے طلباء سے بھی ملا قات ہو گی۔ سب کچھ نیا ہو گا۔ جعرات کو میں ایک پارٹی میں شر کت کروں گااور خوش قشمتی سے پارٹی اس علاقے میں ہو گی جہاں میں پہلے رہتا تھا۔ تمہاراد وست

Write the correct letter in each box.

|         |                        |            |             | Do not write<br>outside the<br>box |
|---------|------------------------|------------|-------------|------------------------------------|
| 0 3 - 1 | Flat                   |            | [1 mark]    |                                    |
| 03.2    | Beach                  |            | [1 mark]    |                                    |
| 03.3    | Photos                 |            | [1 mark]    |                                    |
| 03.4    | Classes                |            | [1 mark]    |                                    |
| 0 3.5   | Party                  |            | [1 mark]    |                                    |
|         |                        |            |             | 5                                  |
|         | Turn over for the next | t question |             |                                    |
|         |                        |            |             |                                    |
|         |                        |            |             |                                    |
|         |                        |            |             |                                    |
|         |                        |            |             |                                    |
|         |                        |            |             |                                    |
|         |                        |            |             |                                    |
|         |                        |            |             |                                    |
|         |                        |            | Turn over ▶ |                                    |