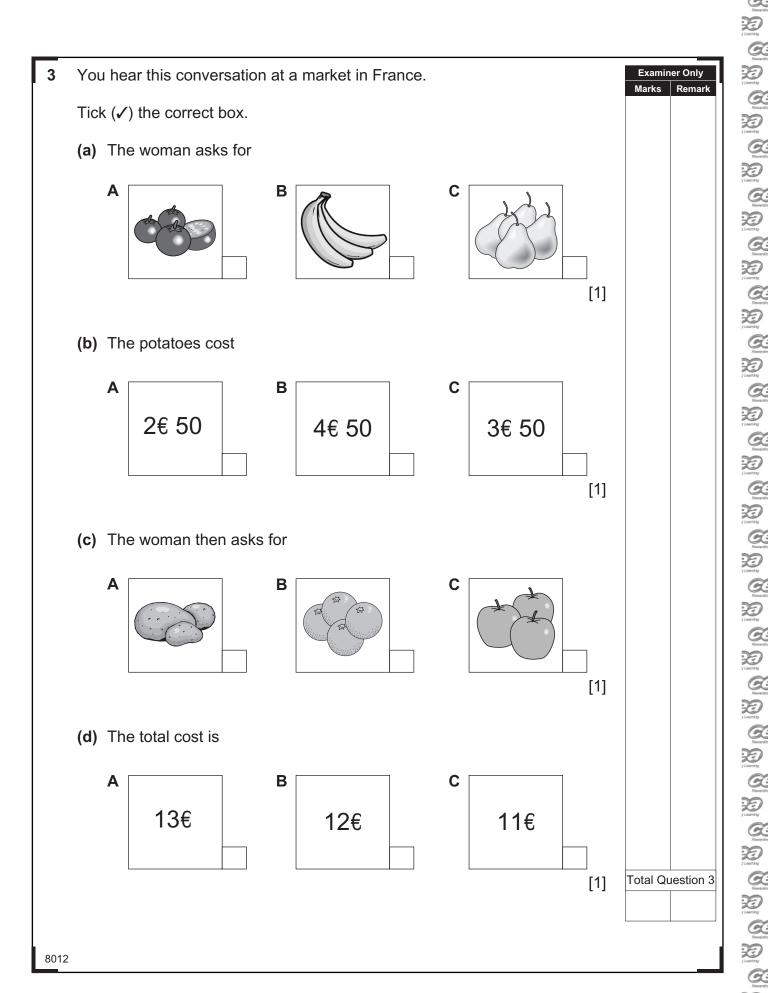

Reserving I

Reser

| 5    | Υοι  | ı ask | for directions in a T | ourist Office in France. | Examin<br>Marks | er Only<br>Remark |
|------|------|-------|-----------------------|--------------------------|-----------------|-------------------|
|      | Tick | ( ✓ ) | the correct box.      |                          |                 |                   |
|      | (a)  | Υοι   | u want to go to the   |                          |                 |                   |
|      |      | Α     | Police station.       |                          |                 |                   |
|      |      | В     | Chemist's.            |                          |                 |                   |
|      |      | С     | Post Office.          | [1]                      |                 |                   |
|      | (b)  | The   | e Town Hall is        |                          |                 |                   |
|      |      | A     | on the right.         |                          |                 |                   |
|      |      | В     | straight ahead.       |                          |                 |                   |
|      |      | С     | on the left.          | [1]                      |                 |                   |
|      | (c)  | То    | get to the swimming   | pool you should          |                 |                   |
|      |      | Α     | go on foot.           |                          |                 |                   |
|      |      | В     | take the car.         |                          |                 |                   |
|      |      | С     | take the bus.         | [1]                      |                 |                   |
|      |      |       |                       |                          |                 |                   |
|      |      |       |                       |                          |                 |                   |
|      |      |       |                       |                          |                 |                   |
|      |      |       |                       |                          |                 |                   |
|      |      |       |                       |                          |                 |                   |
|      |      |       |                       |                          |                 |                   |
|      |      |       |                       |                          | Total Qu        | estion 5          |
|      |      |       |                       |                          |                 |                   |
| 8012 |      |       |                       |                          |                 | I                 |