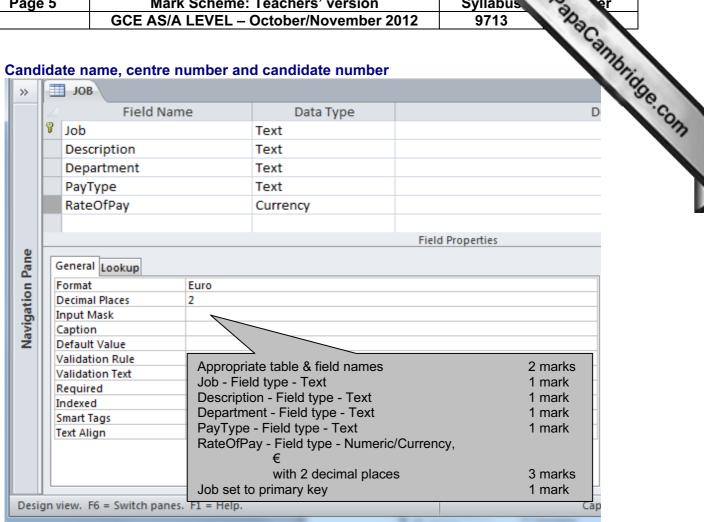

Candidate name, centre number and candidate number

Relationship Type:

One-To-Many

Correct fields

One-to-many

2 marks 1 mark Page 7 Mark Scheme: Teachers' version **Syllabus** 9713 GCE AS/A LEVEL – October/November 2012