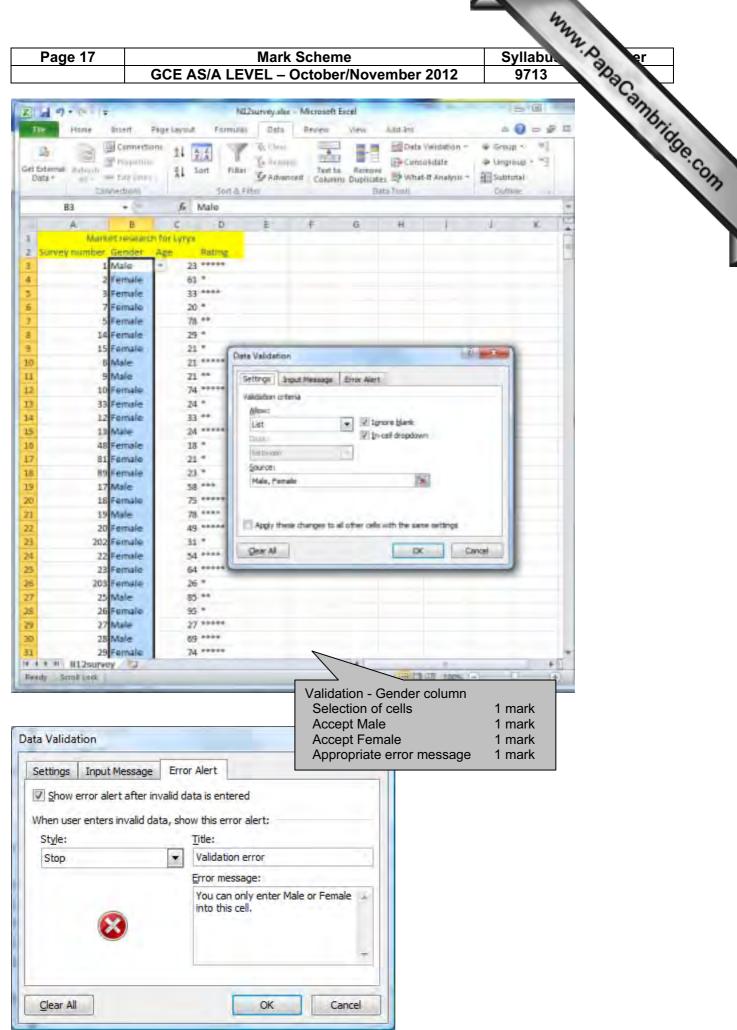

#### Candidate name, Centre number, candidate nmber

| Candidate name, C | entre num    | iber, c | indidate nimber     |                                       |                  |
|-------------------|--------------|---------|---------------------|---------------------------------------|------------------|
| Market re         | search for L | yryx    |                     |                                       |                  |
| Survey number     | Gender       | Age     | Ratin               |                                       |                  |
| 1                 | Male         | 23      | Validation - Rating | g column                              |                  |
| 2                 | Female       | 61      | Only * to *****     | 2 marks                               |                  |
| 3                 | Female       | 33      | Cara                |                                       |                  |
| 4                 | Female       | 25      |                     | adsheet model<br>ated for 500 entries | 1 mark           |
| 5                 | Female       | 78      |                     | a from J12survey.CSV                  | 1 mark           |
| 6                 | Female       | 22      | ** Top i            |                                       | 4                |
| 7                 | Female       | 20      |                     | ells merged<br>ntre aligned           | 1 mark<br>1 mark |
| 8                 | Male         | 21      |                     | ontents fully visible for firs        |                  |
| 9                 | Male         | 21      |                     | es only with candidate det            | ails in header   |
| 10                | Female       | 74      | ****                |                                       | 1 mark           |
| 11                | Female       | 20      | ***                 |                                       |                  |
| 12                | Female       | 33      | **                  |                                       |                  |
| 13                | Male         | 24      | ****                |                                       |                  |
| 14                | Female       | 29      | *                   |                                       |                  |
| 15                | Female       | 21      | *                   |                                       |                  |
| 16                | Female       | 20      | ****                |                                       |                  |
| 17                | Male         | 58      | ***                 |                                       |                  |
| 18                | Female       | 75      | ****                |                                       |                  |
| 19                | Male         | 78      | ***                 |                                       |                  |
| 20                | Female       | 49      | ****                |                                       |                  |
| 21                | Female       | 24      | ***                 |                                       |                  |