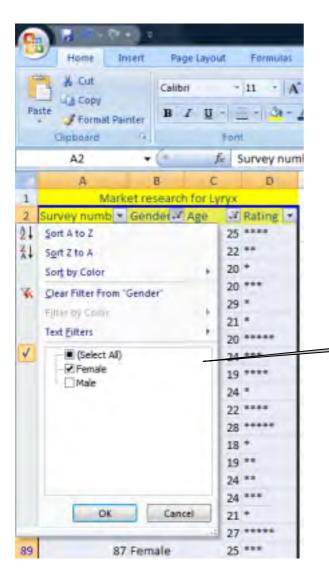

www.PapaCambridge.com Syllabu Page 21 **Mark Scheme** 9713 GCE AS/A LEVEL - October/November 2012

Step 27

\*\*\*

Correct answer With evidence of method 1 mark

**Answer** 

Search - Female 1 mark

**Custom AutoFilter** Show rows where: is greater than · 17 100 M And Or is less than \* Use ? to represent any single character Use \* to represent any series of characters Cancel OK

Search - - > 17 and < 32 1 mark