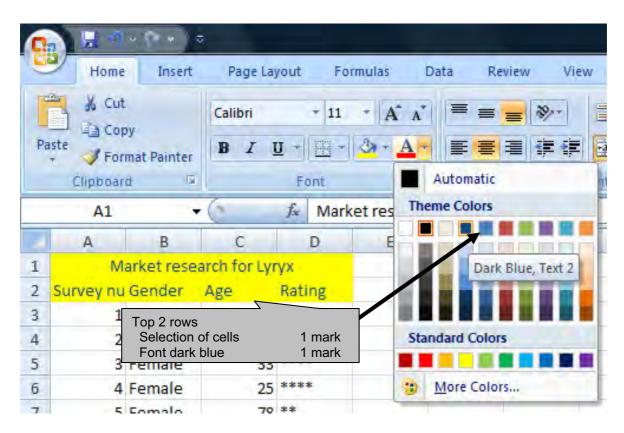

#### Candidate name, Centre number, candidate nmber

| Candidate name, C | entre num    | iber, c | indidate nimber     |                                       |                  |
|-------------------|--------------|---------|---------------------|---------------------------------------|------------------|
| Market re         | search for L | yryx    |                     |                                       |                  |
| Survey number     | Gender       | Age     | Ratin               |                                       |                  |
| 1                 | Male         | 23      | Validation - Rating | g column                              |                  |
| 2                 | Female       | 61      | Only * to *****     | 2 marks                               |                  |
| 3                 | Female       | 33      | Cara                |                                       |                  |
| 4                 | Female       | 25      |                     | adsheet model<br>ated for 500 entries | 1 mark           |
| 5                 | Female       | 78      |                     | a from J12survey.CSV                  | 1 mark           |
| 6                 | Female       | 22      | ** Top i            |                                       | 4                |
| 7                 | Female       | 20      |                     | ells merged<br>ntre aligned           | 1 mark<br>1 mark |
| 8                 | Male         | 21      |                     | ontents fully visible for firs        |                  |
| 9                 | Male         | 21      |                     | es only with candidate det            | ails in header   |
| 10                | Female       | 74      | ****                |                                       | 1 mark           |
| 11                | Female       | 20      | ***                 |                                       |                  |
| 12                | Female       | 33      | **                  |                                       |                  |
| 13                | Male         | 24      | ****                |                                       |                  |
| 14                | Female       | 29      | *                   |                                       |                  |
| 15                | Female       | 21      | *                   |                                       |                  |
| 16                | Female       | 20      | ****                |                                       |                  |
| 17                | Male         | 58      | ***                 |                                       |                  |
| 18                | Female       | 75      | ****                |                                       |                  |
| 19                | Male         | 78      | ***                 |                                       |                  |
| 20                | Female       | 49      | ****                |                                       |                  |
| 21                | Female       | 24      | ***                 |                                       |                  |