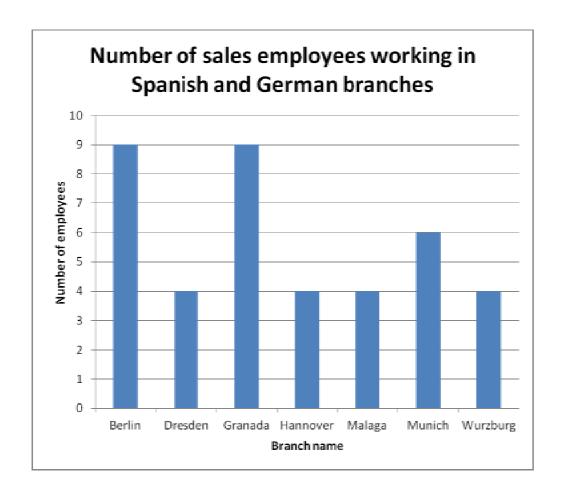

# Step 15 by A Student Centre xxxx Candidate 9999

| Page 14     | M                    | ark Scheme               | Sy               | yllabu | er           |
|-------------|----------------------|--------------------------|------------------|--------|--------------|
|             | GCE AS/A LEVE        | _ – October/November 201 | 2                | 9713   | DaCambridge. |
|             |                      |                          |                  |        | S.           |
|             |                      |                          |                  |        | 776          |
| ten 15 hv   | A Student Co         | entre xxxx Candi         | date o           | 000    | 170          |
| ccb +2 p    | / ( Stodelit C       |                          | auce 9           | כככ    | 36           |
|             |                      |                          |                  |        |              |
| Branch name | Count of Sales staff |                          |                  |        |              |
| Berlin      | 9                    |                          |                  |        | `            |
|             |                      |                          |                  | п      |              |
| Granada     | 9                    | Header                   |                  |        |              |
| Munich      | 6                    | Name & numbers           | 1 mark           |        |              |
| Dresden     | ,                    | Fields Branch name       | 1 mort           |        |              |
| Diesden     | 4                    | Count                    | 1 mark<br>1 mark |        |              |
| Hannover    | 4                    | Data - Correct counts    | 1 mark           |        |              |
| Malaga      | 4                    | Search                   | THAIR            |        |              |
| •           | 4                    | Spain                    | 1 mark           |        |              |
| Wurzburg    | 4                    | OR Germany               | 1 mark           |        |              |
|             | 40                   | Sorted                   |                  |        |              |
|             | 40                   | Descending - No of sales | 1 mark           |        |              |
|             |                      | Ascending - branch name  |                  |        |              |
| 12 Septembe | r 2010               | Total number correct     | 1 mark           |        |              |
| 12 Septembe | . 2010               | At bottom of report      | 1 mark           |        |              |

| Page 15 | Mark Scheme                                                  | Syllabu |
|---------|--------------------------------------------------------------|---------|
|         | GCE AS/A LEVEL – October/November 2012                       | 9713    |
|         |                                                              | Cambrid |
|         | per of sales employees working in panish and German branches | Se.Con. |
| 10      |                                                              | _       |

### Candidate name, centre number and candidate number

| Title                      |         |
|----------------------------|---------|
| Appropriate & meaningful   | 1 mark  |
| Footer                     |         |
| Name and numbers           | 1 mark  |
| Chart type                 |         |
| Appropriate                | 2 marks |
| Values Correct             | 1 mark  |
| Value axis                 |         |
| Appropriate title & scale  | 1 mark  |
| Category axis              |         |
| Appropriate title & labels | 1 mark  |
|                            |         |