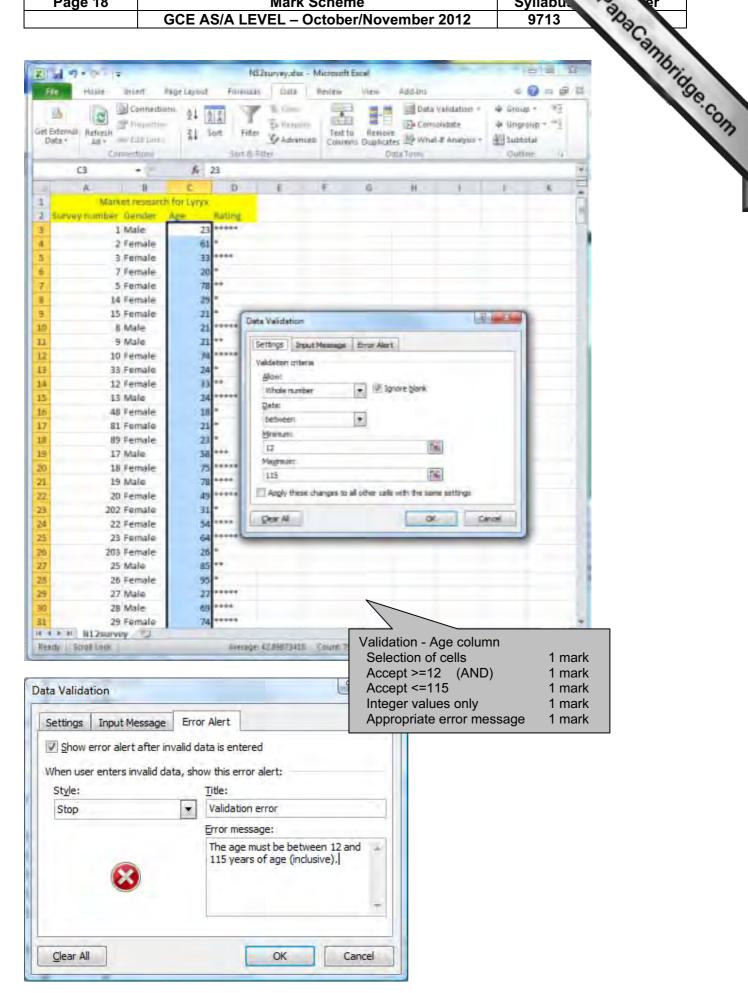

#### Candidate name, Centre number, candidate nmber

| Candidate name, C | entre num    | iber, c | indidate nimber     |                                       |                  |
|-------------------|--------------|---------|---------------------|---------------------------------------|------------------|
| Market re         | search for L | yryx    |                     |                                       |                  |
| Survey number     | Gender       | Age     | Ratin               |                                       |                  |
| 1                 | Male         | 23      | Validation - Rating | g column                              |                  |
| 2                 | Female       | 61      | Only * to *****     | 2 marks                               |                  |
| 3                 | Female       | 33      | Cara                |                                       |                  |
| 4                 | Female       | 25      |                     | adsheet model<br>ated for 500 entries | 1 mark           |
| 5                 | Female       | 78      |                     | a from J12survey.CSV                  | 1 mark           |
| 6                 | Female       | 22      | ** Top i            |                                       | 4                |
| 7                 | Female       | 20      |                     | ells merged<br>ntre aligned           | 1 mark<br>1 mark |
| 8                 | Male         | 21      |                     | ontents fully visible for firs        |                  |
| 9                 | Male         | 21      |                     | es only with candidate det            | ails in header   |
| 10                | Female       | 74      | ****                |                                       | 1 mark           |
| 11                | Female       | 20      | ***                 |                                       |                  |
| 12                | Female       | 33      | **                  |                                       |                  |
| 13                | Male         | 24      | ****                |                                       |                  |
| 14                | Female       | 29      | *                   |                                       |                  |
| 15                | Female       | 21      | *                   |                                       |                  |
| 16                | Female       | 20      | ****                |                                       |                  |
| 17                | Male         | 58      | ***                 |                                       |                  |
| 18                | Female       | 75      | ****                |                                       |                  |
| 19                | Male         | 78      | ***                 |                                       |                  |
| 20                | Female       | 49      | ****                |                                       |                  |
| 21                | Female       | 24      | ***                 |                                       |                  |