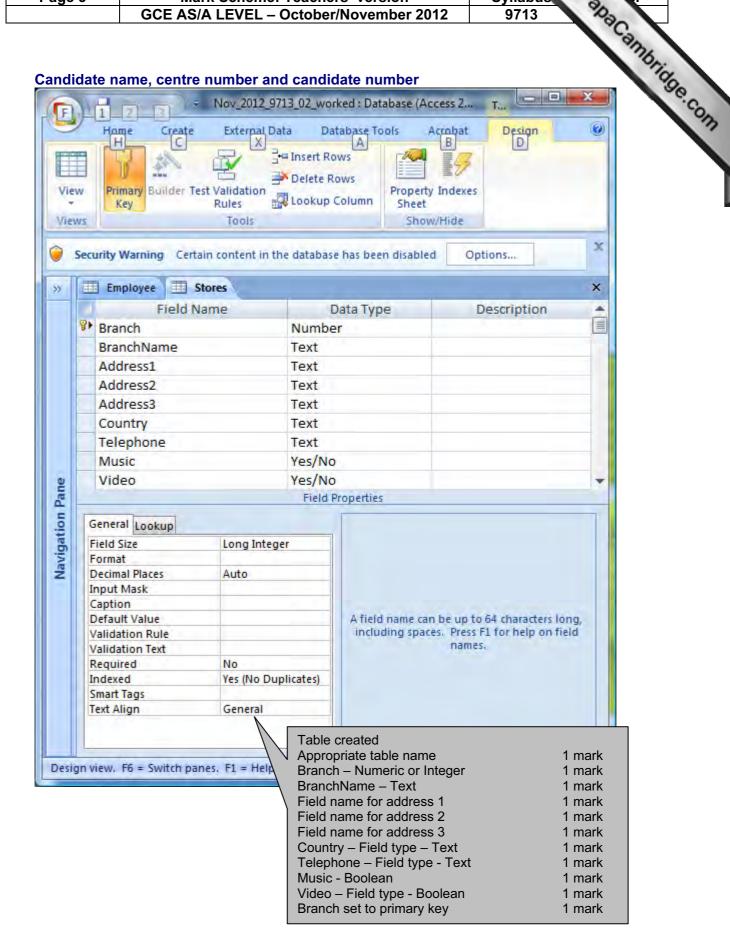

Cambridge.com Candidate name, centre number and candidate number Nov\_2012\_9713\_02\_worked : Database (Access 2... 0 External Data Database Tools Create Acrobat Design C X B D. = Insert Rows Delete Rows Primary Builder Test Validation View Property Indexes Lookup Column Key Rules Sheet Views Tools Show/Hide X Security Warning Certain content in the database has been disabled Options... × Employee >> Field Name Description Data Type . Payroll ID  $\equiv$ Number Forename Text Surname Text JobCode Text BranchCode Number **Field Properties** Navigation Pane General Lookup Field Size Long Integer Format **Decimal Places** Auto Input Mask Caption Default Value A field name can be up to 64 characters long, including spaces. Press F1 for help on field Validation Rule names. Validation Text Required No Indexed Yes (No Duplicates) **Smart Tags** Text Align General Appropriate table & field names 2 marks Payroll\_ID - Field type - Numeric Design view. F6 = Switch panes. F1 = He 2 marks Integer Forename - Field type - Text 1 mark Surname - Field type - Text 1 mark

JobCode - Field type - Text

Payroll ID set to primary key

BranchCode - Field type - Numeric

Integer

1 mark

2 marks

1 mark

| Page 5 | Mark Scheme: Teachers' version         | Syllabus | er |
|--------|----------------------------------------|----------|----|
|        | GCE AS/A LEVEL – October/November 2012 | 9713     | 00 |