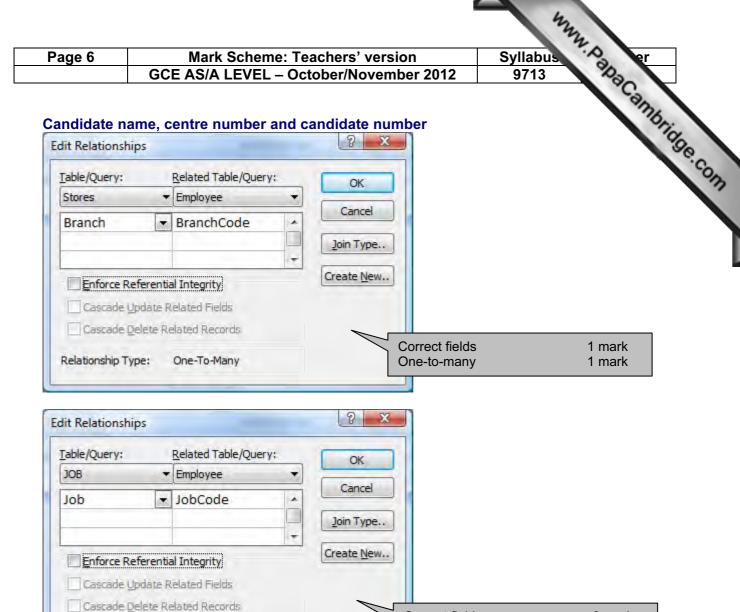

Table added 4 by 4 table
Title and text 100% accurate 1 mark 1 mark

| Data chosen                                       | Type of data | Expected outcome | Actual outcome                                                                                                                                                                                                                                                                                                                                                                         |
|---------------------------------------------------|--------------|------------------|----------------------------------------------------------------------------------------------------------------------------------------------------------------------------------------------------------------------------------------------------------------------------------------------------------------------------------------------------------------------------------------|
| e.g.<br><b>12</b>                                 | Normal       | Works            | Works                                                                                                                                                                                                                                                                                                                                                                                  |
| e.g.<br><b>7.99</b><br>OR<br>Invalid data<br>type | Abnormal     | Error message    | Microsoft Office Access  The values must be between 1500 and 10000 Euros, or between 8 and 20 Euros  OK  Help                                                                                                                                                                                                                                                                          |
| e.g.<br><b>8, 20, 1500</b> OR<br><b>10000</b>     | Extreme      | Works            | Normal data 1 mark Correct example 1 mark Expected to work 1 mark Actual Check against candidate's rule1 mark  Abnormal data 1 mark Correct example 1 mark Expected to give error 1 mark Actual – should be screen shot Check against candidate's rule1 mark  Extreme data 1 mark Correct example 1 mark Correct example 1 mark Expected to work 1 mark Expected to work 1 mark Actual |