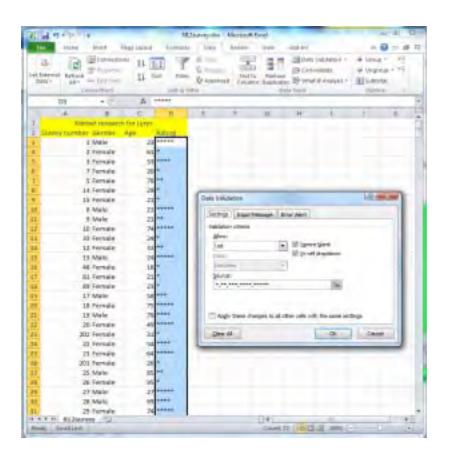

#### Candidate name, Centre number, candidate nmber

| Candidate name, C | entre num    | iber, c | indidate nimber     |                                       |                  |
|-------------------|--------------|---------|---------------------|---------------------------------------|------------------|
| Market re         | search for L | yryx    |                     |                                       |                  |
| Survey number     | Gender       | Age     | Ratin               |                                       |                  |
| 1                 | Male         | 23      | Validation - Rating | g column                              |                  |
| 2                 | Female       | 61      | Only * to *****     | 2 marks                               |                  |
| 3                 | Female       | 33      | Cara                |                                       |                  |
| 4                 | Female       | 25      |                     | adsheet model<br>ated for 500 entries | 1 mark           |
| 5                 | Female       | 78      |                     | a from J12survey.CSV                  | 1 mark           |
| 6                 | Female       | 22      | ** Top i            |                                       | 4                |
| 7                 | Female       | 20      |                     | ells merged<br>ntre aligned           | 1 mark<br>1 mark |
| 8                 | Male         | 21      |                     | ontents fully visible for firs        |                  |
| 9                 | Male         | 21      |                     | es only with candidate det            | ails in header   |
| 10                | Female       | 74      | ****                |                                       | 1 mark           |
| 11                | Female       | 20      | ***                 |                                       |                  |
| 12                | Female       | 33      | **                  |                                       |                  |
| 13                | Male         | 24      | ****                |                                       |                  |
| 14                | Female       | 29      | *                   |                                       |                  |
| 15                | Female       | 21      | *                   |                                       |                  |
| 16                | Female       | 20      | ****                |                                       |                  |
| 17                | Male         | 58      | ***                 |                                       |                  |
| 18                | Female       | 75      | ****                |                                       |                  |
| 19                | Male         | 78      | ***                 |                                       |                  |
| 20                | Female       | 49      | ****                |                                       |                  |
| 21                | Female       | 24      | ***                 |                                       |                  |