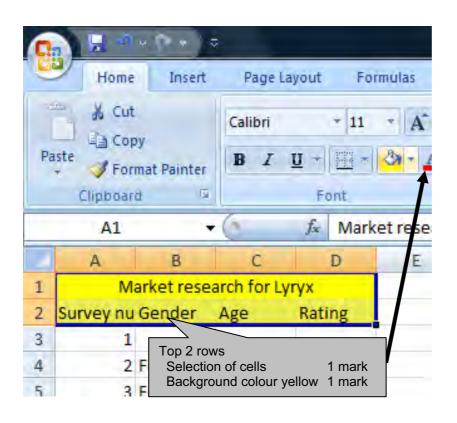

#### Candidate name, Centre number, candidate nmber

| Candidate name, C | entre num    | iber, c | indidate nimber     |                                       |                  |
|-------------------|--------------|---------|---------------------|---------------------------------------|------------------|
| Market re         | search for L | yryx    |                     |                                       |                  |
| Survey number     | Gender       | Age     | Ratin               |                                       |                  |
| 1                 | Male         | 23      | Validation - Rating | g column                              |                  |
| 2                 | Female       | 61      | Only * to *****     | 2 marks                               |                  |
| 3                 | Female       | 33      | Cara                |                                       |                  |
| 4                 | Female       | 25      |                     | adsheet model<br>ated for 500 entries | 1 mark           |
| 5                 | Female       | 78      |                     | a from J12survey.CSV                  | 1 mark           |
| 6                 | Female       | 22      | ** Top i            |                                       | 4                |
| 7                 | Female       | 20      |                     | ells merged<br>ntre aligned           | 1 mark<br>1 mark |
| 8                 | Male         | 21      |                     | ontents fully visible for firs        |                  |
| 9                 | Male         | 21      |                     | es only with candidate det            | ails in header   |
| 10                | Female       | 74      | ****                |                                       | 1 mark           |
| 11                | Female       | 20      | ***                 |                                       |                  |
| 12                | Female       | 33      | **                  |                                       |                  |
| 13                | Male         | 24      | ****                |                                       |                  |
| 14                | Female       | 29      | *                   |                                       |                  |
| 15                | Female       | 21      | *                   |                                       |                  |
| 16                | Female       | 20      | ****                |                                       |                  |
| 17                | Male         | 58      | ***                 |                                       |                  |
| 18                | Female       | 75      | ****                |                                       |                  |
| 19                | Male         | 78      | ***                 |                                       |                  |
| 20                | Female       | 49      | ****                |                                       |                  |
| 21                | Female       | 24      | ***                 |                                       |                  |