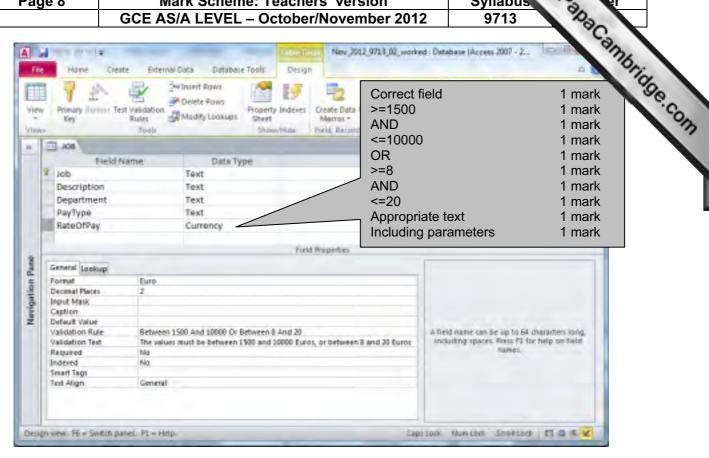

| Page 8 | Mark Scheme: Teachers' version         | Syllabus | er  | - |
|--------|----------------------------------------|----------|-----|---|
|        | GCE AS/A LEVEL – October/November 2012 | 9713     | 100 |   |

Table added 4 by 4 table
Title and text 100% accurate 1 mark 1 mark

| Data chosen                                       | Type of data | Expected outcome | Actual outcome                                                                                                                                                                                                                                                                                                                                                                         |
|---------------------------------------------------|--------------|------------------|----------------------------------------------------------------------------------------------------------------------------------------------------------------------------------------------------------------------------------------------------------------------------------------------------------------------------------------------------------------------------------------|
| e.g.<br><b>12</b>                                 | Normal       | Works            | Works                                                                                                                                                                                                                                                                                                                                                                                  |
| e.g.<br><b>7.99</b><br>OR<br>Invalid data<br>type | Abnormal     | Error message    | Microsoft Office Access  The values must be between 1500 and 10000 Euros, or between 8 and 20 Euros  OK  Help                                                                                                                                                                                                                                                                          |
| e.g.<br><b>8, 20, 1500</b> OR<br><b>10000</b>     | Extreme      | Works            | Normal data 1 mark Correct example 1 mark Expected to work 1 mark Actual Check against candidate's rule1 mark  Abnormal data 1 mark Correct example 1 mark Expected to give error 1 mark Actual – should be screen shot Check against candidate's rule1 mark  Extreme data 1 mark Correct example 1 mark Correct example 1 mark Expected to work 1 mark Expected to work 1 mark Actual |