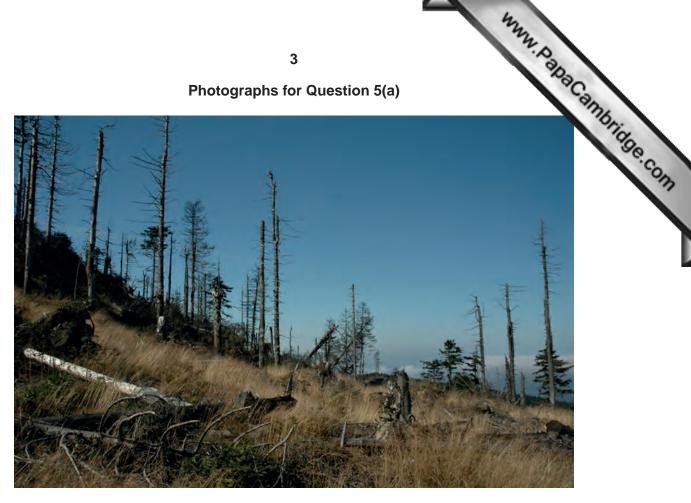

## UNIVERSITY OF CAMBRIDGE INTERNATIONAL EXAMINATIONS General Certificate of Education Advanced Subsidiary Level

NS Papa Cambridge Com

## **ENVIRONMENTAL MANAGEMENT**

8291/13

Paper 1 Lithosphere and Atmosphere

May/June 2012

**INSERT** 

1 hour 30 minutes

## **READ THESE INSTRUCTIONS FIRST**

This Insert contains the Photographs needed for Questions 1(b), 2(c) and 5(a). DO NOT WRITE ON THIS INSERT.

International Examinations

Photograph for Question 1(b)



**Photograph for Question 2(c)** 



Photographs for Question 5(a)





4

## **BLANK PAGE**

www.PapaCambridge.com

Permission to reproduce items where third-party owned material protected by copyright is included has been sought and cleared where possible. Every reasonable effort has been made by the publisher (UCLES) to trace copyright holders, but if any items requiring clearance have unwittingly been included, the publisher will be pleased to make amends at the earliest possible opportunity.