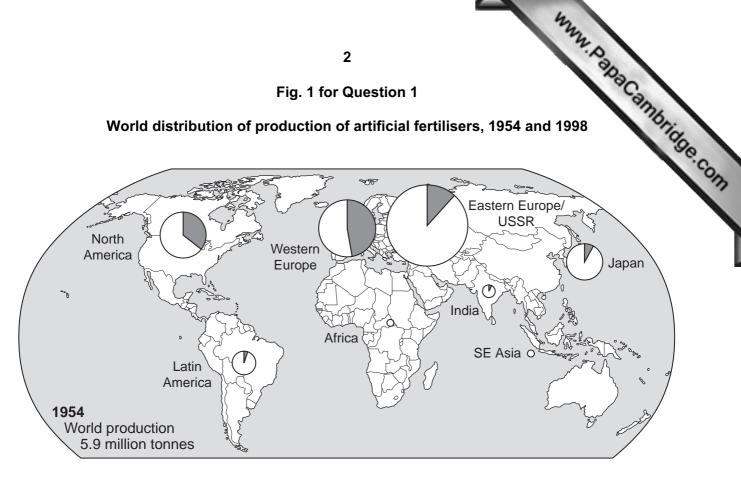

### **READ THESE INSTRUCTIONS FIRST**

This Insert contains all the Figures and the Table referred to in the questions.

**International Examinations** 

Fig. 1 for Question 1

World distribution of production of artificial fertilisers, 1954 and 1998