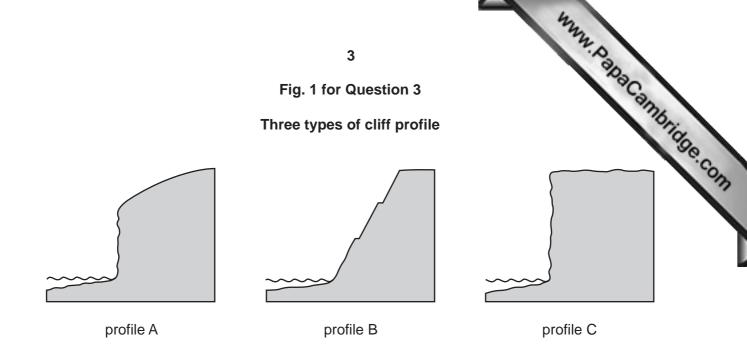

**GEOGRAPHY** 

## UNIVERSITY OF CAMBRIDGE INTERNATIONAL EXAMINATIONS General Certificate of Education Advanced Subsidiary Level and Advanced Level

9696/22

Paper 2 Advanced Physical Options

October/November 2011

**INSERT** 

1 hour 30 minutes

## **READ THESE INSTRUCTIONS FIRST**

This Insert contains all the Figures and the Photograph referred to in the questions.





A granite landform in South Africa





Fig. 2 for Question 5

Global distribution of volcanic hot spots



Key

plate boundaries

volcanic hot spot

## Fig. 3 for Question 7

## Location of some coastal deserts



Permission to reproduce items where third-party owned material protected by copyright is included has been sought and cleared where possible. Every reasonable effort has been made by the publisher (UCLES) to trace copyright holders, but if any items requiring clearance have unwittingly been included, the publisher will be pleased to make amends at the earliest possible opportunity.