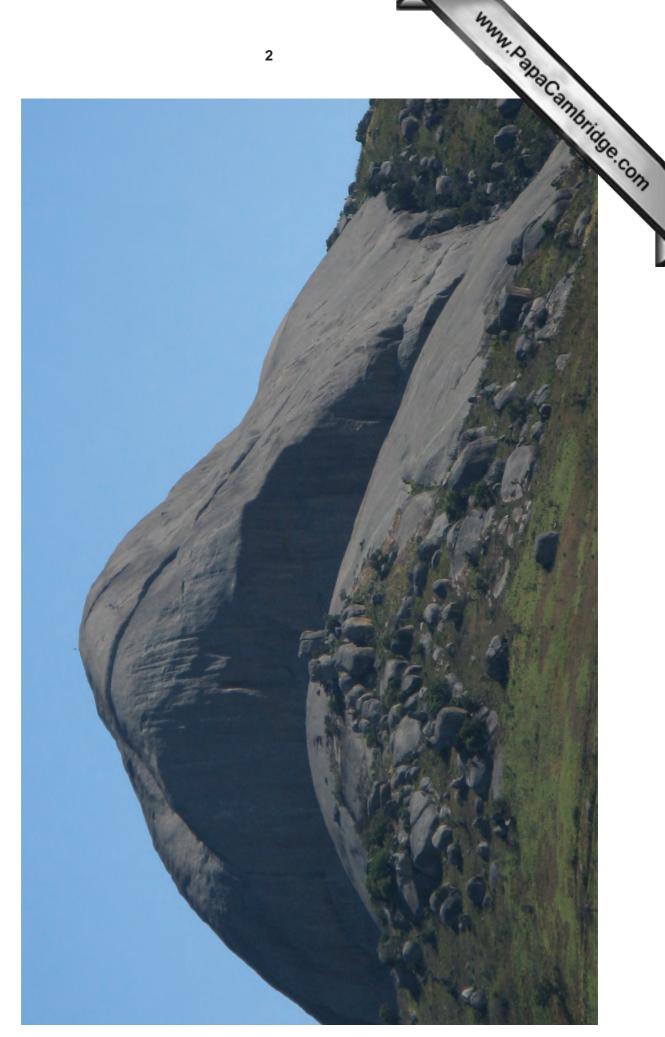

## **READ THESE INSTRUCTIONS FIRST**

This Insert contains all the Figures and the Photograph referred to in the questions.

A granite landform in South Africa

Fig. 2 for Question 5

Global distribution of volcanic hot spots