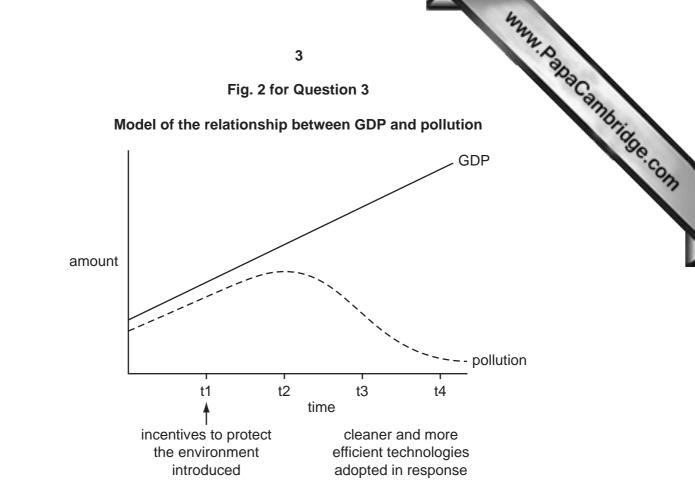

UNIVERSITY OF CAMBRIDGE INTERNATIONAL EXAMINATIONS General Certificate of Education Advanced Subsidiary Level and Advanced Level

## GEOGRAPHY

Paper 3 Advanced Human Options INSERT

9696/32 May/June 2012

1 hour 30 minutes

## READ THESE INSTRUCTIONS FIRST

This Insert contains all the Figures referred to in the questions.

This document consists of **4** printed pages.





## Extract from the website of BEPZA, 2011







Top 10 countries in Africa receiving development aid, 2006-8





Permission to reproduce items where third-party owned material protected by copyright is included has been sought and cleared where possible. Every reasonable effort has been made by the publisher (UCLES) to trace copyright holders, but if any items requiring clearance have unwittingly been included, the publisher will be pleased to make amends at the earliest possible opportunity.

University of Cambridge International Examinations is part of the Cambridge Assessment Group. Cambridge Assessment is the brand name of University of