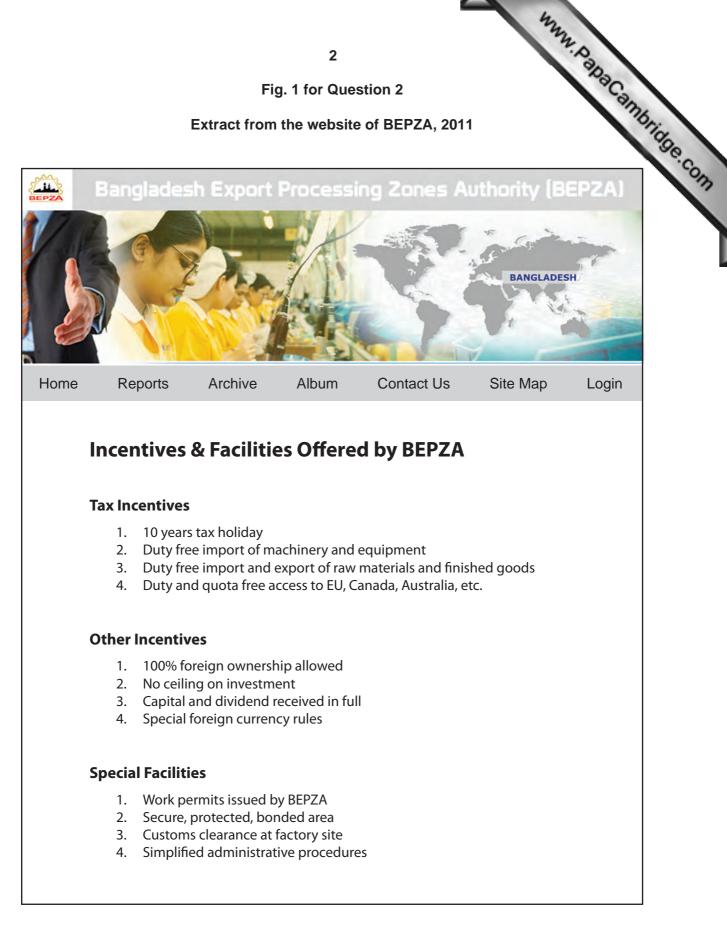

## Extract from the website of BEPZA, 2011

Top 10 countries in Africa receiving development aid, 2006-8

Permission to reproduce items where third-party owned material protected by copyright is included has been sought and cleared where possible. Every reasonable effort has been made by the publisher (UCLES) to trace copyright holders, but if any items requiring clearance have unwittingly been included, the publisher will be pleased to make amends at the earliest possible opportunity.