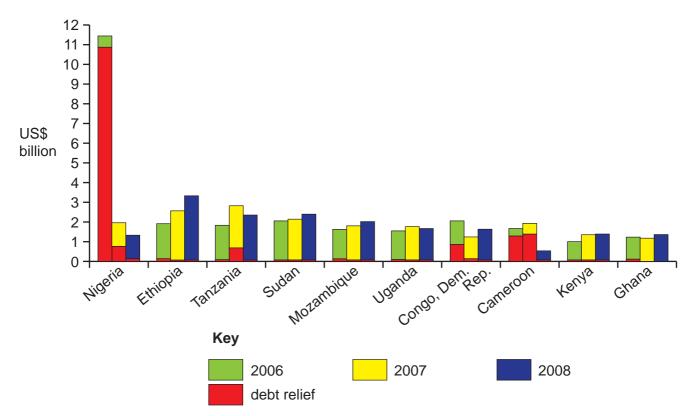

## Extract from the website of BEPZA, 2011

Top 10 countries in Africa receiving development aid, 2006-8

Permission to reproduce items where third-party owned material protected by copyright is included has been sought and cleared where possible. Every reasonable effort has been made by the publisher (UCLES) to trace copyright holders, but if any items requiring clearance have unwittingly been included, the publisher will be pleased to make amends at the earliest possible opportunity.