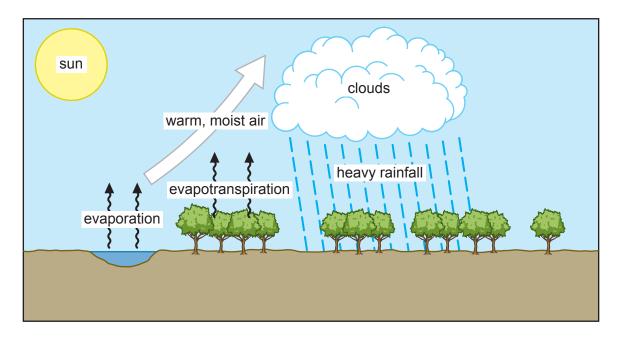

uiring clearance have unwittingly been included, the publisher will be pleased to make amends at the earliest possible opportunity.

To avoid the issue of disclosure of answer-related information to candidates, all copyright acknowledgements are reproduced online in the Cambridge Assessment International Education Copyright Acknowledgements Booklet. This is produced for each series of examinations and is freely available to download at www.cambridgeinternational.org after the live examination series.

Cambridge Assessment International Education is part of Cambridge Assessment. Cambridge Assessment is the brand name of the University of Cambridge Local Examinations Syndicate (UCLES), which is a department of the University of Cambridge.



Two possible causes of precipitation



Fig. 2.1



Fig. 2.2

# Fig. 3.1 for Question 3

Global distribution of young fold mountains and active volcanoes

Content removed due to copyright restrictions.