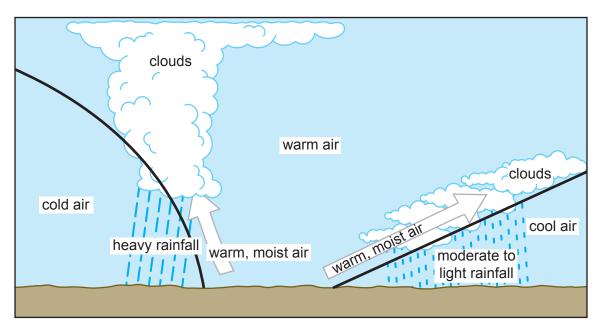

ny items requiring clearance have unwittingly been included, the publisher will be pleased to make amends at the earliest possible opportunity.

To avoid the issue of disclosure of answer-related information to candidates, all copyright acknowledgements are reproduced online in the Cambridge Assessment International Education Copyright Acknowledgements Booklet. This is produced for each series of examinations and is freely available to download at www.cambridgeinternational.org after the live examination series.

Cambridge Assessment International Education is part of Cambridge Assessment. Cambridge Assessment is the brand name of the University of Cambridge Local Examinations Syndicate (UCLES), which is a department of the University of Cambridge.



Two possible causes of precipitation



Fig. 2.1



Fig. 2.2

# Fig. 3.1 for Question 3

Global distribution of young fold mountains and active volcanoes

Content removed due to copyright restrictions.