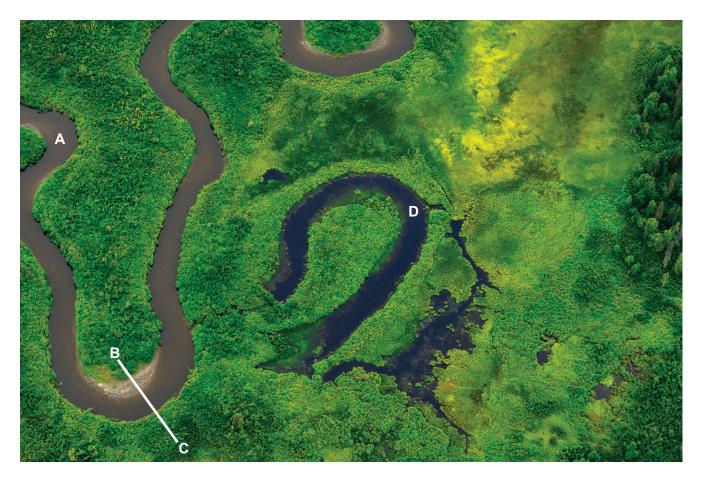

### Fig. 1.1 for Question 1

### A river in Alaska, USA

The boundaries and names shown, the designations used and the presentation of material on any maps contained in this question paper/insert do not imply official endorsement or acceptance by Cambridge Assessment International Education concerning the legal status of any country, territory, or area or any of its authorities, or of the delimitation of its frontiers or boundaries.