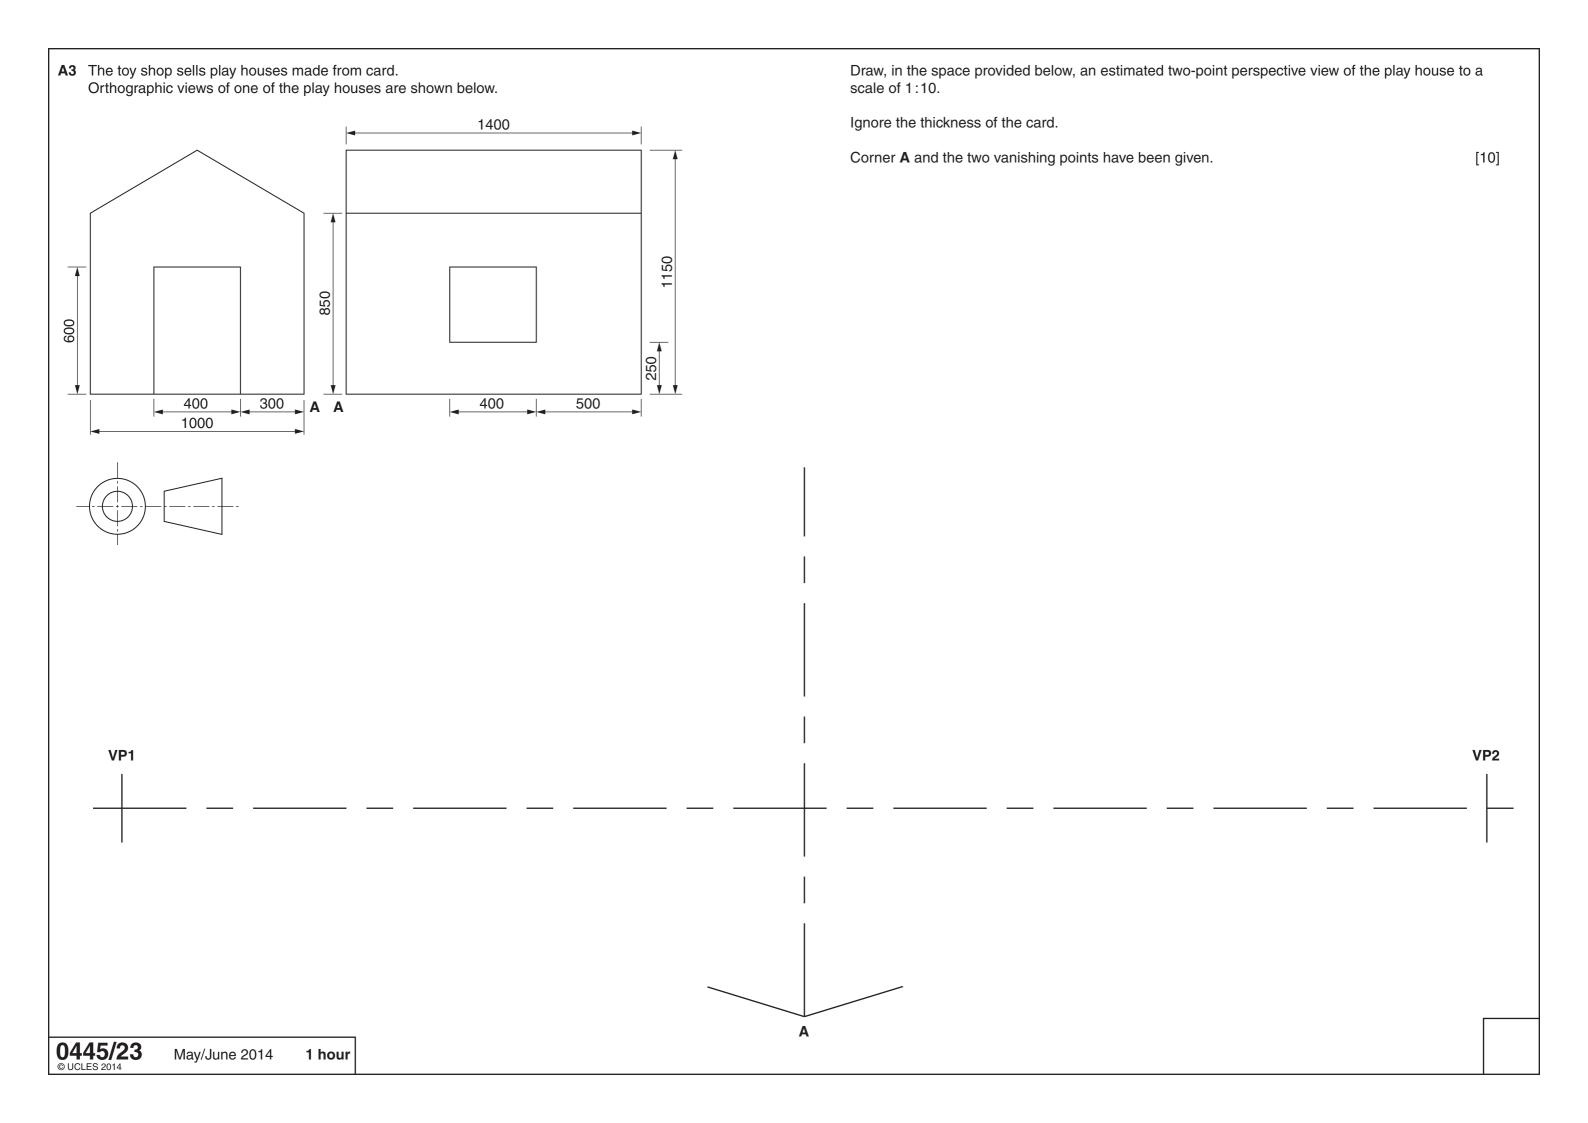

## **Section A**

Answer all questions in this section.

A toy shop is called 'THE LITTLE TRAIN'.

Its logo is made up from regular shapes as shown below.

- **A1** Complete the full size drawing of the logo on the right by drawing:
  - (a) a half octagon 90 A/F for the cab outline;
  - (b) a Ø50 semi-circle and complete the cab outline;
  - (c) the remaining part of the boiler; [2]
  - (d) the chimney 15 wide to the same height as the cab; [2]
  - (e) the missing Ø30 wheel. [2]
- A2 Complete the signboard for THE LITTLE TRAIN by adding the two missing letters. Both letters must be to the same height and style as those given.