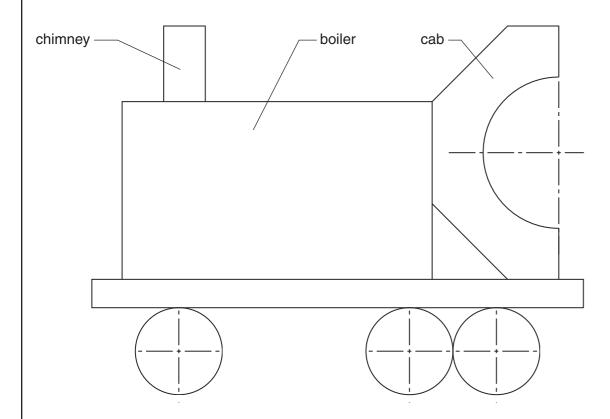

## **Section A**

Answer all questions in this section.

A toy shop is called 'THE LITTLE TRAIN'.

Its logo is made up from regular shapes as shown below.

- **A1** Complete the full size drawing of the logo on the right by drawing:
  - (a) a half octagon 90 A/F for the cab outline;
  - (b) a Ø50 semi-circle and complete the cab outline;
  - (c) the remaining part of the boiler; [2]
  - (d) the chimney 15 wide to the same height as the cab; [2]
  - (e) the missing Ø30 wheel. [2]
- A2 Complete the signboard for THE LITTLE TRAIN by adding the two missing letters. Both letters must be to the same height and style as those given.