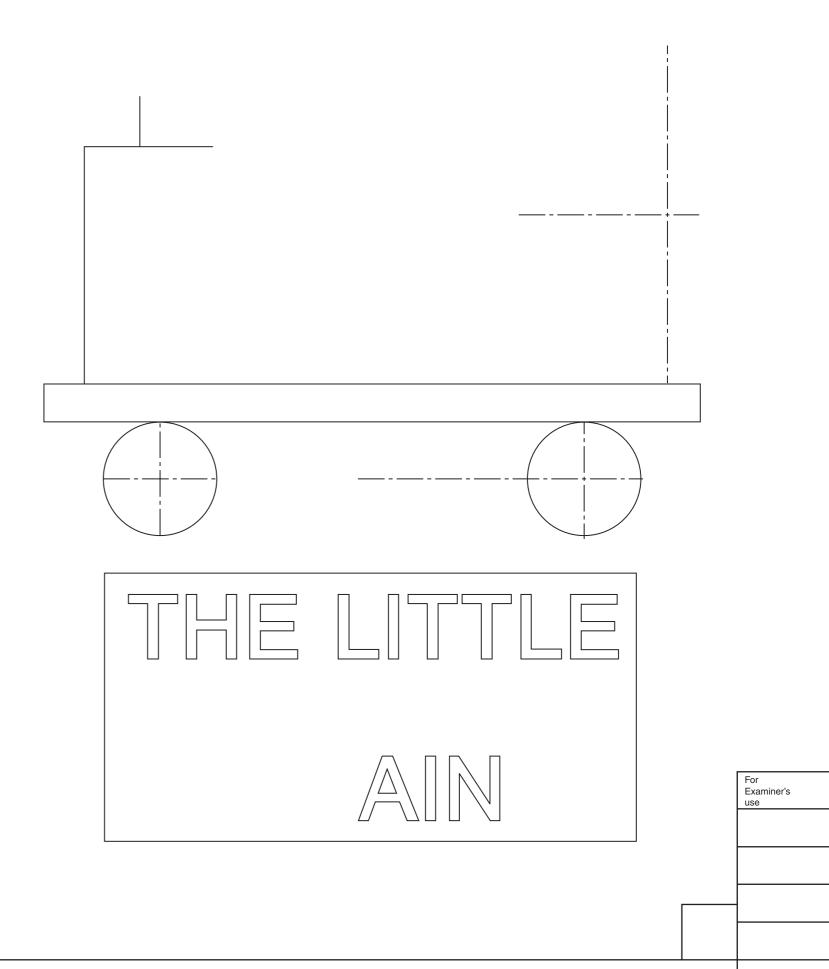

## **Section A**

Answer all questions in this section.

A toy shop is called 'THE LITTLE TRAIN'.

Its logo is made up from regular shapes as shown below.

- **A1** Complete the full size drawing of the logo on the right by drawing:
  - (a) a half octagon 90 A/F for the cab outline;
  - (b) a Ø50 semi-circle and complete the cab outline;
  - (c) the remaining part of the boiler; [2]
  - (d) the chimney 15 wide to the same height as the cab; [2]
  - (e) the missing Ø30 wheel. [2]
- A2 Complete the signboard for THE LITTLE TRAIN by adding the two missing letters. Both letters must be to the same height and style as those given.