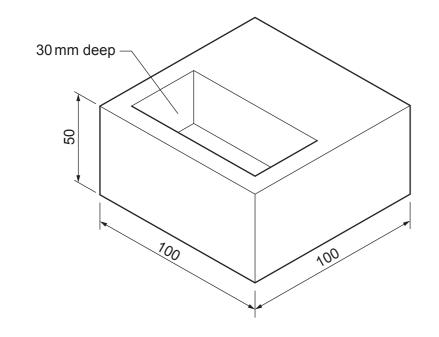

## Section A

Answer all questions in this section.

A1 The front and back of a card from a board game are shown below.





back

| 0445/51<br>© UCLES 2023 | May/June 2023 1 hour<br>DC (RW/SW) 312553/2 |                  |                |
|-------------------------|---------------------------------------------|------------------|----------------|
| Centre Number .         |                                             | Candidate Number | Candidate Name |



**A2** A holder for the cards from the board game is shown below.



Complete the one-point perspective view of the card holder. [6]

© UCLES 2023

one-point perspective view



VP CARDS



| made from four blocks of 14 mm thick Styrofoam.                                     |                   |                        |     |  |  |  |  |
|-------------------------------------------------------------------------------------|-------------------|------------------------|-----|--|--|--|--|
| e glued together in layers.                                                         |                   |                        |     |  |  |  |  |
| ble below to show <b>one</b> tool or item of equipment for<br>e making process. [3] |                   |                        |     |  |  |  |  |
| Tool/item of equipment