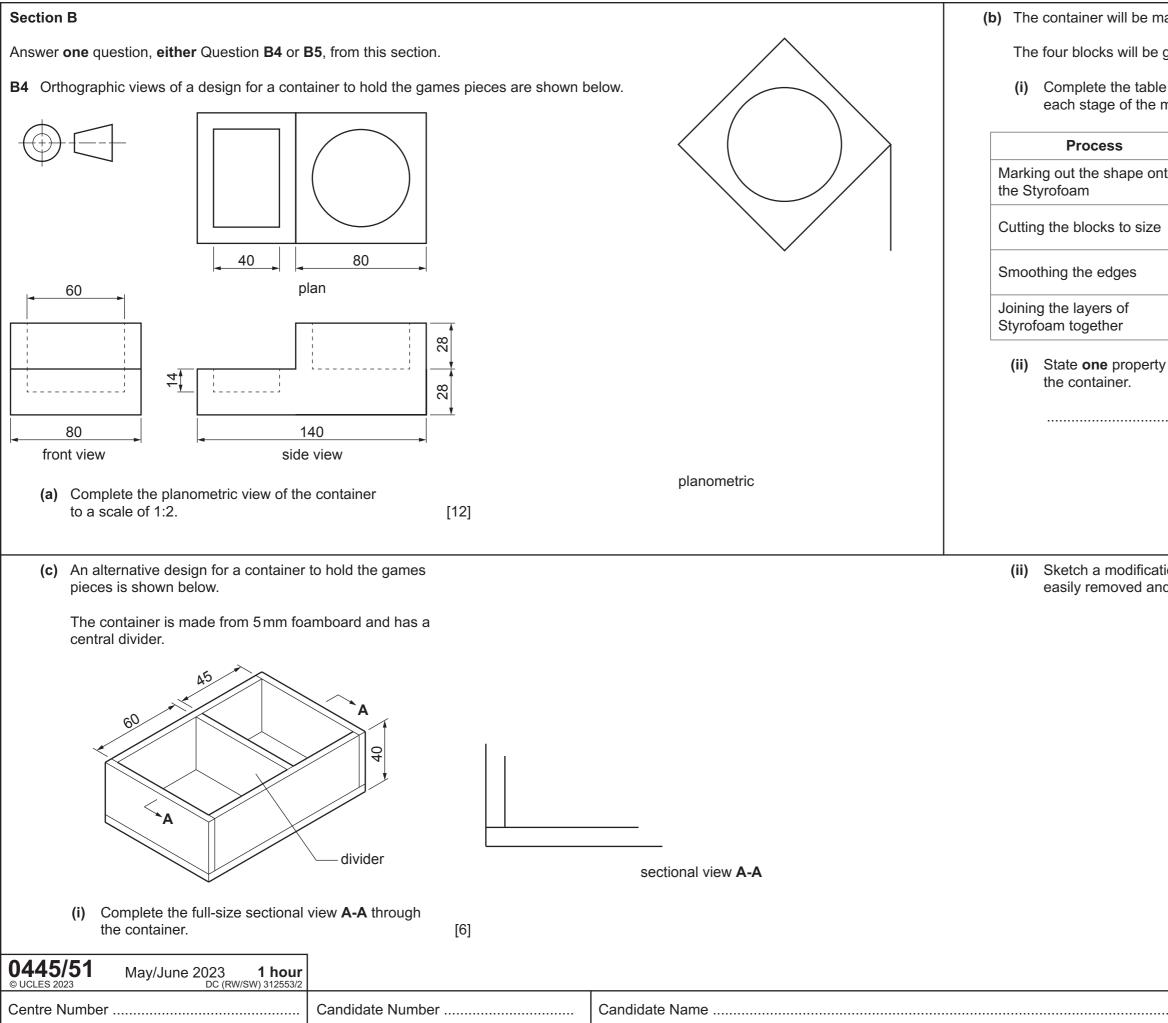

## Section A

Answer all questions in this section.

A1 The front and back of a card from a board game are shown below.





back

| 0445/51<br>© UCLES 2023 | May/June 2023 1 hour<br>DC (RW/SW) 312553/2 |                  |                |
|-------------------------|---------------------------------------------|------------------|----------------|
| Centre Number .         |                                             | Candidate Number | Candidate Name |



**A2** A holder for the cards from the board game is shown below.



Complete the one-point perspective view of the card holder. [6]

© UCLES 2023

one-point perspective view



VP CARDS



| made from four blocks of 14 mm thick Styrofoam.                                     |                   |                        |     |  |  |  |  |
|-------------------------------------------------------------------------------------|-------------------|------------------------|-----|--|--|--|--|
| e glued together in layers.                                                         |                   |                        |     |  |  |  |  |
| ble below to show <b>one</b> tool or item of equipment for<br>e making process. [3] |                   |                        |     |  |  |  |  |
| Tool/item of equipment                                                              |                   |                        |     |  |  |  |  |
| onto