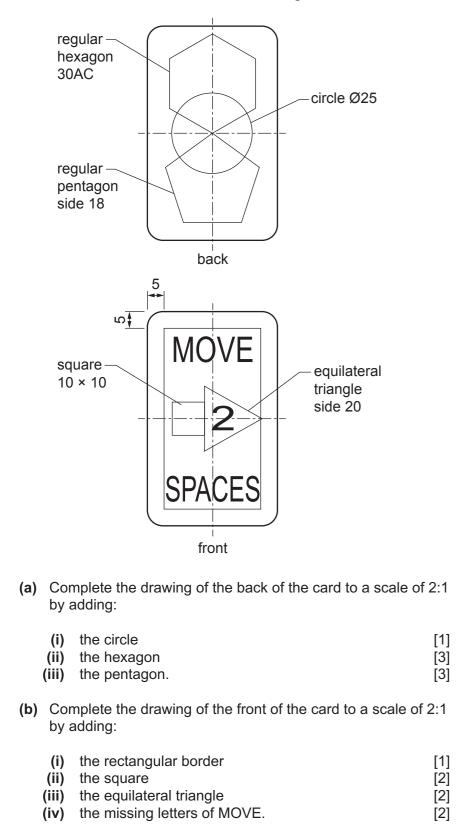

## Section A

Answer all questions in this section.

A1 The front and back of a card from a board game are shown below.

back

| 0445/51<br>© UCLES 2023 | May/June 2023 1 hour<br>DC (RW/SW) 312553/2 |                  |                |
|-------------------------|---------------------------------------------|------------------|----------------|
| Centre Number .         |                                             | Candidate Number | Candidate Name |