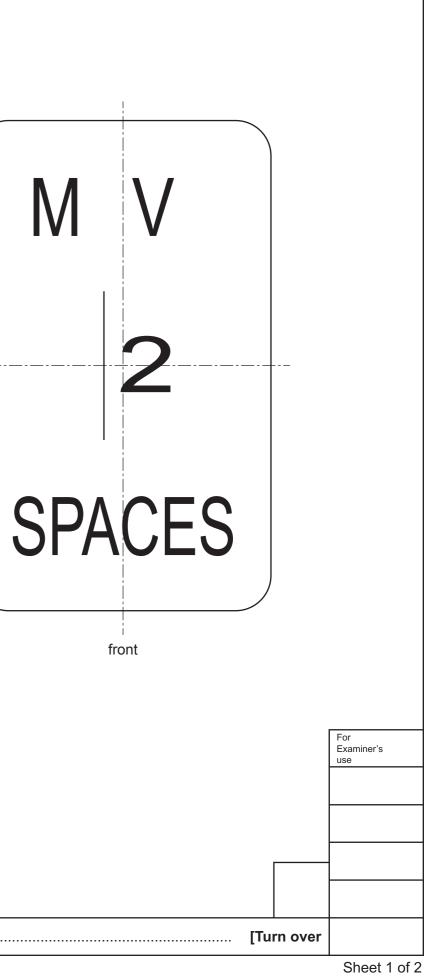

**A2** A holder for the cards from the board game is shown below.

Complete the one-point perspective view of the card holder. [6]

© UCLES 2023

one-point perspective view

VP CARDS

| made from four blocks of 14 mm thick Styrofoam.                                     |                   |                        |     |  |  |  |  |
|-------------------------------------------------------------------------------------|-------------------|------------------------|-----|--|--|--|--|
| e glued together in layers.                                                         |                   |                        |     |  |  |  |  |
| ble below to show <b>one</b> tool or item of equipment for<br>e making process. [3] |                   |                        |     |  |  |  |  |
| Tool/item of equipment                                                              |                   |                        |     |  |  |  |  |
| onto                                                                                | nto<br>Marker pen |                        |     |  |  |  |  |
| ze                                                                                  |                   |                        |     |  |  |  |  |
|                                                                                     |                   |                        |     |  |  |  |  |
|                                                                                     |                   |                        |     |  |  |  |  |
| rty of Styrofoam that makes it suitable for                                         |                   |                        |     |  |  |  |  |
|                                                                                     |                   |                        | [1] |  |  |  |  |
|                                                                                     |                   |                        |     |  |  |  |  |
|                                                                                     |                   |                        |     |  |  |  |  |
| ation to the design that will allow the divider to be                               |                   |                        |     |  |  |  |  |
| and replaced when required. [3]                                                     |                   |                        |     |  |  |  |  |
|                                                                                     |                   |                        |     |  |  |  |  |
|                                                                                     |                   |                        |     |  |  |  |  |
|                                                                                     |                   |                        |     |  |  |  |  |
|                                                                                     |                   |                        |     |  |  |  |  |
|                                                                                     |                   | For<br>Examiner<br>use | s   |  |  |  |  |
|                                                                                     |                   |                        |     |  |  |  |  |
|                                                                                     |                   |                        |     |  |  |  |  |
|                                                                                     |                   |                        |     |  |  |  |  |
|                                                                                     | [Turn over        |                        |     |  |  |  |  |
| Sheet 2 of 2                                                                        |                   |                        |     |  |  |  |  |