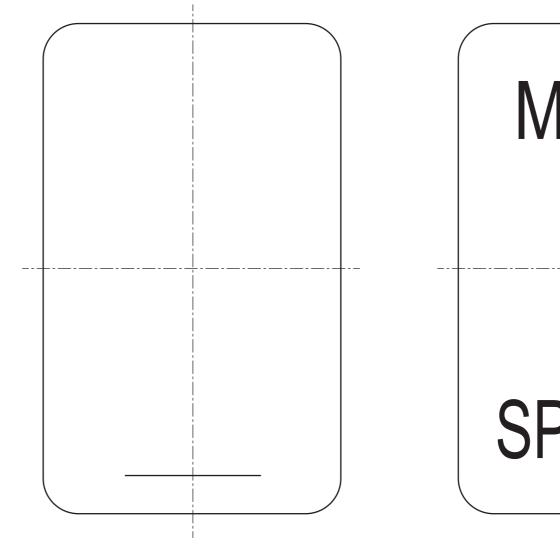

## Section A

Answer all questions in this section.

A1 The front and back of a card from a board game are shown below.

back

| 0445/51<br>© UCLES 2023 | May/June 2023 1 hour<br>DC (RW/SW) 312553/2 |                  |                |
|-------------------------|---------------------------------------------|------------------|----------------|
| Centre Number .         |                                             | Candidate Number | Candidate Name |