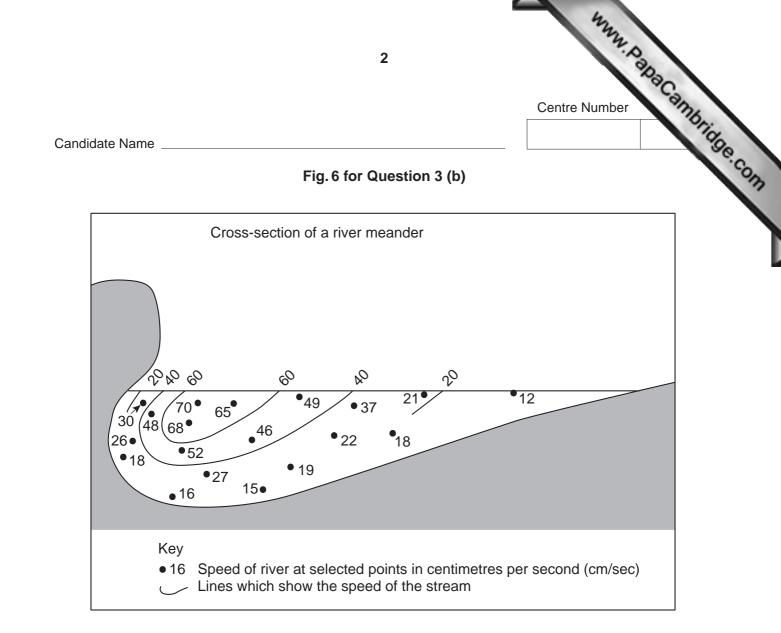

## INSTRUCTIONS TO CANDIDATES

This insert contains Fig. 6.

If you use Fig. 6 write your name, Centre number and candidate number in the spaces provided and attach it to your answer papers.

International General Certificate of Secondary Education CAMBRIDGE INTERNATIONAL EXAMINATIONS