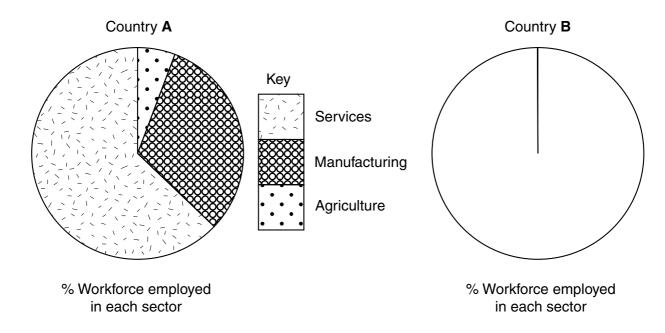

| Candidate Name    |  |  |
|-------------------|--|--|
| Carialdate Harrie |  |  |

International General Certificate of Secondary Education CAMBRIDGE INTERNATIONAL EXAMINATIONS

**GEOGRAPHY** 

0460/3

PAPER 3 INSERT

**OCTOBER/NOVEMBER SESSION 2002** 

1 hour 30 minutes

## **INSTRUCTIONS TO CANDIDATES**

This insert contains the diagrams referred to in the question paper.

Write your name, Centre number and candidate number in the spaces provided at the top of this page. At the end of the examination, attach this insert to your answer papers.



Fig. 3 for Question 3



Fig. 4 for Question 3



Fig. 5 for Question 5