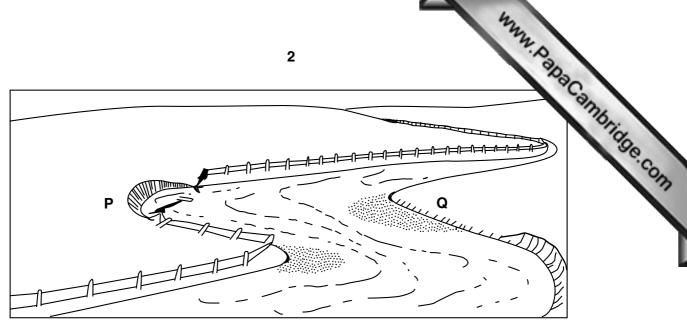

| Candidate Name    |  |  |
|-------------------|--|--|
| Carialdate Harrie |  |  |

International General Certificate of Secondary Education CAMBRIDGE INTERNATIONAL EXAMINATIONS

**GEOGRAPHY** 

0460/3

PAPER 3 INSERT

**OCTOBER/NOVEMBER SESSION 2002** 

1 hour 30 minutes

## **INSTRUCTIONS TO CANDIDATES**

This insert contains the diagrams referred to in the question paper.

Write your name, Centre number and candidate number in the spaces provided at the top of this page. At the end of the examination, attach this insert to your answer papers.



Fig. 3 for Question 3



Fig. 4 for Question 3



Fig. 5 for Question 5