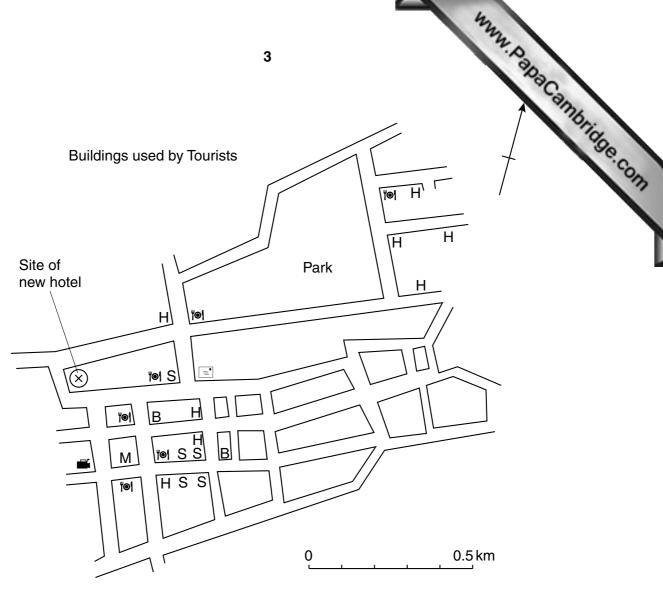

8 oktas = total cloud cover

Fig. 2 for Question 2

**Table 2 for Question 2** 

| KEY        | BUILDING            | No. | Degrees |
|------------|---------------------|-----|---------|
| М          | Market              | 1   | 15      |
| Н          | Hotel               | 8   | 120     |
| <b>"@1</b> | Cafe/Restaurant     | 6   | 90      |
| В          | Bank                | 2   | 30      |
| <b>=</b>   | Photographic Shop   | 1   | 15      |
| ="         | Post Office         | 1   | 15      |
| S          | Souvenir/Craft Shop | 5   | 75      |
|            | Total               | 24  | 360     |
|            |                     |     |         |

Total non residential buildings surveyed in the town = 120

Buildings used by Tourists

**BLANK PAGE** 

www.PapaCambridge.com