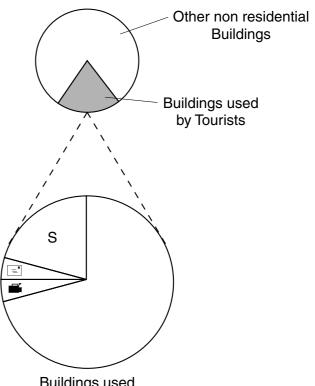

8 oktas = total cloud cover

Fig. 2 for Question 2

**Table 2 for Question 2** 

| KEY        | BUILDING            | No. | Degrees |
|------------|---------------------|-----|---------|
| М          | Market              | 1   | 15      |
| Н          | Hotel               | 8   | 120     |
| <b>"@1</b> | Cafe/Restaurant     | 6   | 90      |
| В          | Bank                | 2   | 30      |
| <b>=</b>   | Photographic Shop   | 1   | 15      |
| ="         | Post Office         | 1   | 15      |
| S          | Souvenir/Craft Shop | 5   | 75      |
|            | Total               | 24  | 360     |
|            |                     |     |         |

Total non residential buildings surveyed in the town = 120

Buildings used by Tourists

**BLANK PAGE** 

www.PapaCambridge.com