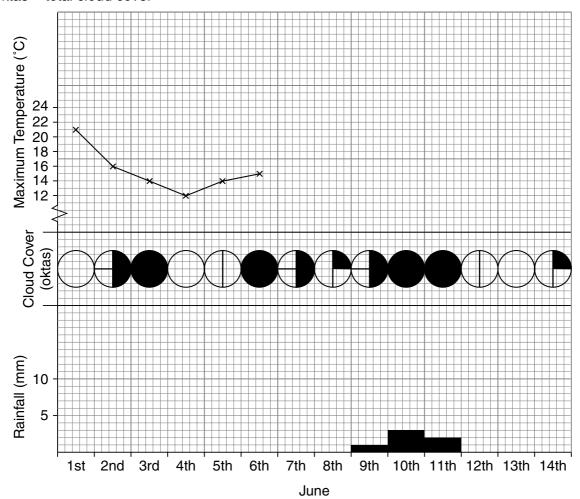

Table 1 for Question 1

|                                                                                                                                                    |                                      |                           |              |                          |                                | m                     |                      |  |  |
|----------------------------------------------------------------------------------------------------------------------------------------------------|--------------------------------------|---------------------------|--------------|--------------------------|--------------------------------|-----------------------|----------------------|--|--|
|                                                                                                                                                    |                                      |                           | 2            | 2                        |                                |                       | 2                    |  |  |
| Table 1 for Question 1  WEATHER MEASUREMENTS 1ST – 14TH JUNE  DATE RAIN CLOUD HUMIDITY WIND WIND MIN. MAX TEMP.  COVER SPEED DIRECTION TEMP. TEMP. |                                      |                           |              |                          |                                |                       |                      |  |  |
|                                                                                                                                                    | WEATHER MEASUREMENTS 1ST – 14TH JUNE |                           |              |                          |                                |                       |                      |  |  |
| DATE<br>June                                                                                                                                       | RAIN<br>(mm)                         | CLOUD<br>COVER<br>(oktas) | HUMIDITY (%) | WIND<br>SPEED<br>(km/hr) | WIND<br>DIRECTION<br>(n/s/e/w) | MIN.<br>TEMP.<br>(°C) | MAA<br>TEMP.<br>(°C) |  |  |
| 1st                                                                                                                                                | 0                                    | 0                         | 60           | 20-35                    | NE                             | 9                     | 21                   |  |  |
| 2nd                                                                                                                                                | 1                                    | 5                         | 55           | 10-25                    | SW                             | 11                    | 16                   |  |  |
| 3rd                                                                                                                                                | 2                                    | 8                         | 50           | 20-35                    | NE                             | 11                    | 14                   |  |  |
| 4th                                                                                                                                                | 0                                    | 4                         | 55           | 12-25                    | N                              | 7                     | 12                   |  |  |
| 5th                                                                                                                                                | 0                                    | 1                         | 60           | 8-15                     | _                              | 4                     | 14                   |  |  |
| 6th                                                                                                                                                | 4                                    | 8                         | 80           | 15-30                    | SSW                            | 9                     | 15                   |  |  |
| 7th                                                                                                                                                | 6                                    | 5                         | 60           | 12-25                    | WNW                            | 7                     | 17                   |  |  |
| 8th                                                                                                                                                | 0                                    | 3                         | 75           | 15-30                    | NW                             | 7                     | 17                   |  |  |
| 9th                                                                                                                                                | 1                                    | 5                         | 80           | 10-20                    | _                              | 7                     | 15                   |  |  |
| 10th                                                                                                                                               | 3                                    | 8                         | 60           | 12-25                    | _                              | 10                    | 19                   |  |  |
| 11th                                                                                                                                               | 2                                    | 8                         | 65           | 15-30                    | SW                             | 10                    | 17                   |  |  |
| 12th                                                                                                                                               | 0                                    | 1                         | 50           | 12-25                    | NW                             | 5                     | 14                   |  |  |
| 13th                                                                                                                                               | 0                                    | 0                         | 50           | 15-30                    | NE                             | 7                     | 17                   |  |  |
| 14th                                                                                                                                               | 0                                    | 3                         | 75           | 15-30                    | _                              | 9                     | 19                   |  |  |

8 oktas = total cloud cover

Fig. 2 for Question 2

**Table 2 for Question 2** 

| KEY        | BUILDING            | No. | Degrees |
|------------|---------------------|-----|---------|
| М          | Market              | 1   | 15      |
| Н          | Hotel               | 8   | 120     |
| <b>"@1</b> | Cafe/Restaurant     | 6   | 90      |
| В          | Bank                | 2   | 30      |
| <b>=</b>   | Photographic Shop   | 1   | 15      |
| ="         | Post Office         | 1   | 15      |
| S          | Souvenir/Craft Shop | 5   | 75      |
|            | Total               | 24  | 360     |
|            |                     |     |         |