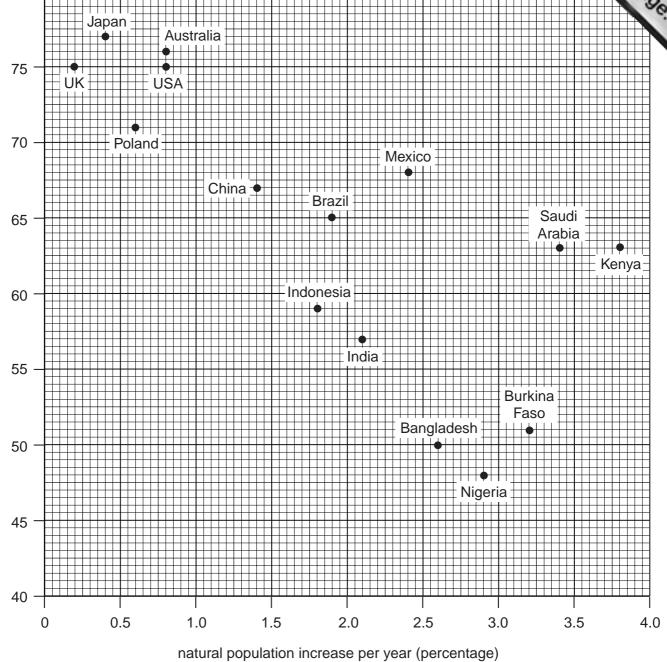

life expectancy (years)

80

Fig. 2 for Question 3

Fig. 3 for Question 4

Fig. 4 for Question 5