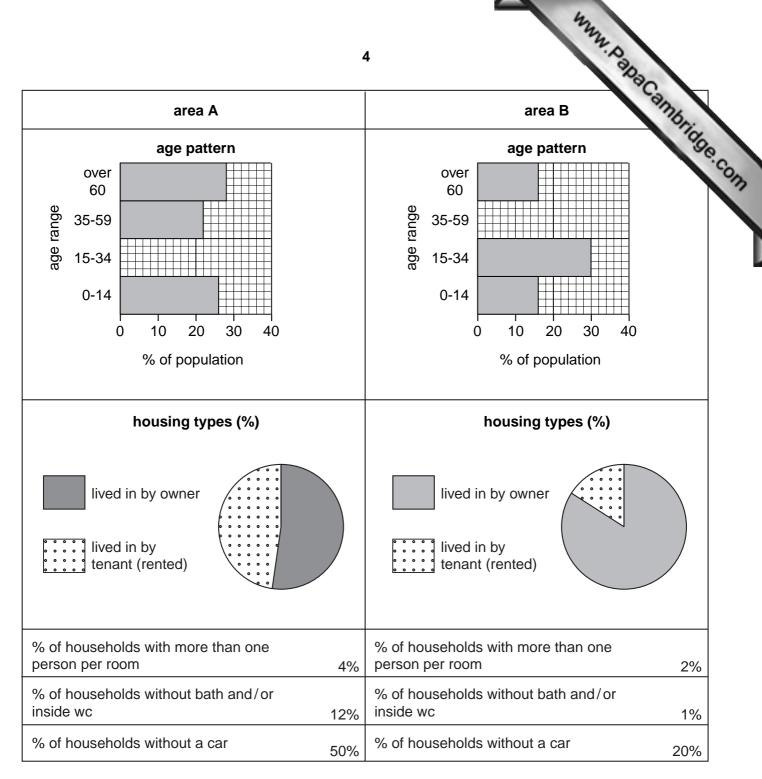

life expectancy (years)

80

Fig. 2 for Question 3

Fig. 3 for Question 4

Fig. 4 for Question 5