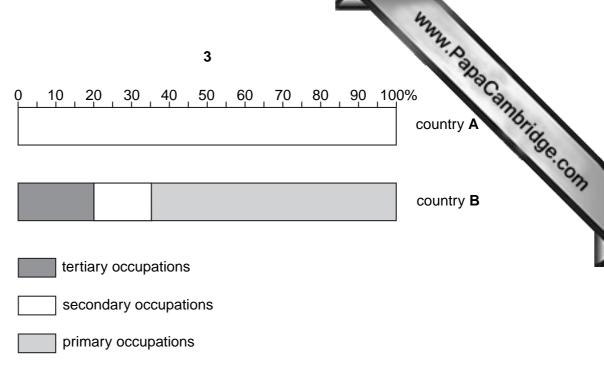

life expectancy (years)

80

Fig. 2 for Question 3

Fig. 3 for Question 4

Fig. 4 for Question 5