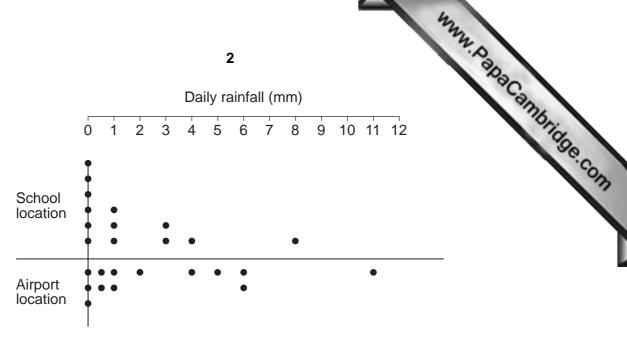

Fig. 2 for Question 1

|                              | Results at school location |                | Results at airport location |                |
|------------------------------|----------------------------|----------------|-----------------------------|----------------|
| Day                          | Rainfall<br>(mm)           | Wind direction | Rainfall<br>(mm)            | Wind direction |
| 1                            | 1                          | N              | 1                           | N              |
| 2                            | 0                          | N              | 0.5                         | N              |
| 3                            | 0                          | E              | 0                           | NE             |
| 4                            | 1                          | NE             | 2                           | NE             |
| 5                            | 0                          | N              | 0.5                         | NE             |
| 6                            | 0                          | _              | 0                           | _              |
| 7                            | 8                          | S              | 11                          | S              |
| 8                            | 9                          | SW             | 12                          | S              |
| 9                            | 0                          | NE             | 1                           | NE             |
| 10                           | 0                          | _              | 0                           | _              |
| 11                           | 3                          | W              | 5                           | SW             |
| 12                           | 1                          | S              | 4                           | S              |
| 13                           | 3                          | SW             | 6                           | SW             |
| 14                           | 4                          | SW             | 6                           | SW             |
| Total                        | 30                         |                | 49                          |                |
| Average<br>daily<br>rainfall | 2.14<br>mm                 |                |                             |                |