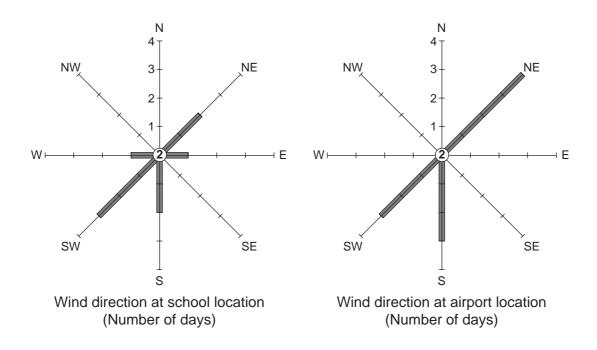

Fig. 2 for Question 1

|                              | Results at school location |                | Results at airport location |                |
|------------------------------|----------------------------|----------------|-----------------------------|----------------|
| Day                          | Rainfall<br>(mm)           | Wind direction | Rainfall<br>(mm)            | Wind direction |
| 1                            | 1                          | N              | 1                           | N              |
| 2                            | 0                          | N              | 0.5                         | N              |
| 3                            | 0                          | E              | 0                           | NE             |
| 4                            | 1                          | NE             | 2                           | NE             |
| 5                            | 0                          | N              | 0.5                         | NE             |
| 6                            | 0                          | _              | 0                           | _              |
| 7                            | 8                          | S              | 11                          | S              |
| 8                            | 9                          | SW             | 12                          | S              |
| 9                            | 0                          | NE             | 1                           | NE             |
| 10                           | 0                          | _              | 0                           | _              |
| 11                           | 3                          | W              | 5                           | SW             |
| 12                           | 1                          | S              | 4                           | S              |
| 13                           | 3                          | SW             | 6                           | SW             |
| 14                           | 4                          | SW             | 6                           | SW             |
| Total                        | 30                         |                | 49                          |                |
| Average<br>daily<br>rainfall | 2.14<br>mm                 |                |                             |                |

**Table 1 for Question 1** 

Fig. 3 for Question 1

compass point

Fig. 4 for Question 1

| Visitor Que                                                                                                                                                                                                 | estionnaire                                   |
|-------------------------------------------------------------------------------------------------------------------------------------------------------------------------------------------------------------|-----------------------------------------------|
| Name of student:                                                                                                                                                                                            | Date:                                         |
| Time:                                                                                                                                                                                                       | Weather:                                      |
| Q1 How long has it taken you to trace.  Less than 30 – 60 mins.                                                                                                                                             | vel to the park today?  1 – 2 hours 2 hours + |
| Q2 How long are you going to stay $0-3$ hours $3-6$ hour                                                                                                                                                    |                                               |
| What is your opinion of the faciliar Please score the following facility (3 = good, 2 = satisfactory, 1 = page 12. Toilets  Litter bins  Signposts to facilities Footpath signs  Information about the area | ties out of 3                                 |
| Thank you for yo                                                                                                                                                                                            | our co-operation                              |
| Thank you for yo                                                                                                                                                                                            | our co-operation                              |