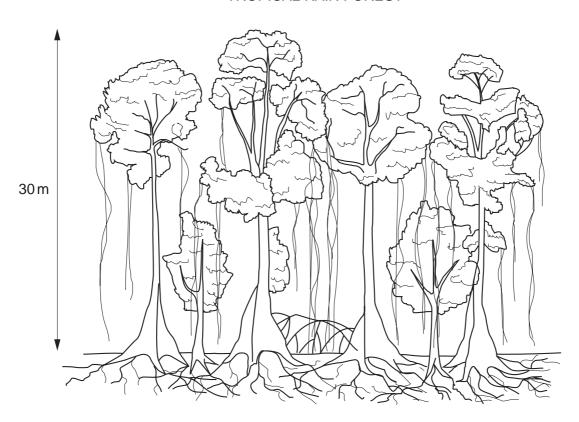

| Centre Number Candidate Number Nam |
|------------------------------------|
|------------------------------------|

www.PapaCambridge.com UNIVERSITY OF CAMBRIDGE INTERNATIONAL EXAMINATIONS International General Certificate of Secondary Education

0460/01 **GEOGRAPHY** 

Paper 1

October/November 2004

**INSERT** 

1 hour 45 minutes

## **READ THESE INSTRUCTIONS FIRST**

This insert contains Photograph A for Question 3 and Fig. 6 for Question 4.

If you answer Question 3 and/or Question 4, write your Centre number, candidate number and name in the spaces provided and attach the insert to your answer paper/answer booklet.



**Photograph A for Question 3** 

## TROPICAL RAIN FOREST



Fig. 6 for Question 4

4

## **BLANK PAGE**

www.PapaCambridge.com