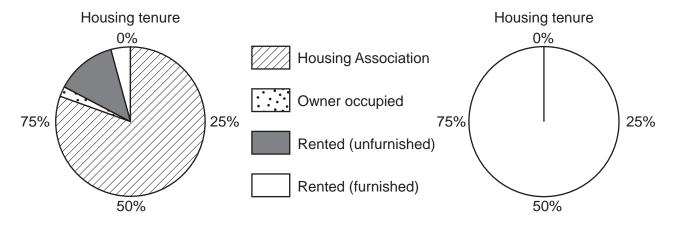

www.PapaCambridge.com

Fig. 1 for Question 1

Fig. 2 for Question 2

Fig. 5 for Question 6

Residential area A Inner city redevelopment

| Total population | 2000         |
|------------------|--------------|
| Area (approx)    | 500 hectares |

## Residential area B Older inner city

| Total population | 3500         |
|------------------|--------------|
| Area (approx)    | 500 hectares |

MINATIONS '22