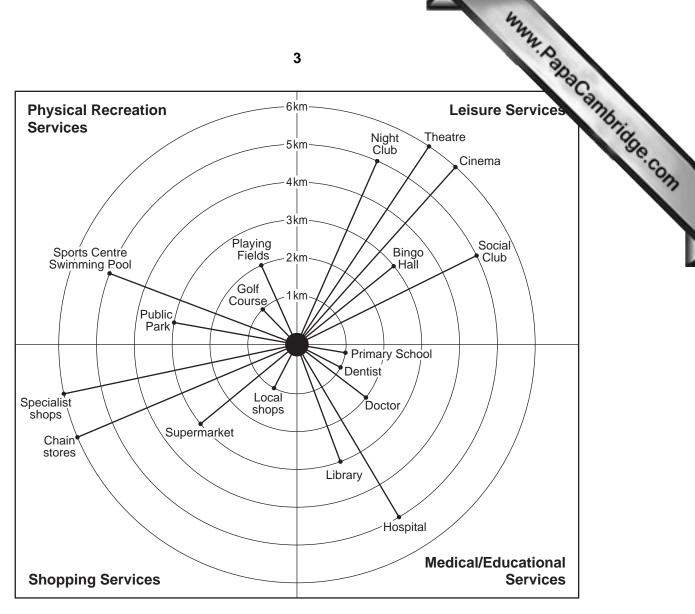

www.PapaCambridge.com

Fig. 1 for Question 1

Fig. 2 for Question 2

Fig. 5 for Question 6

Residential area A Inner city redevelopment

| Total population | 2000         |
|------------------|--------------|
| Area (approx)    | 500 hectares |