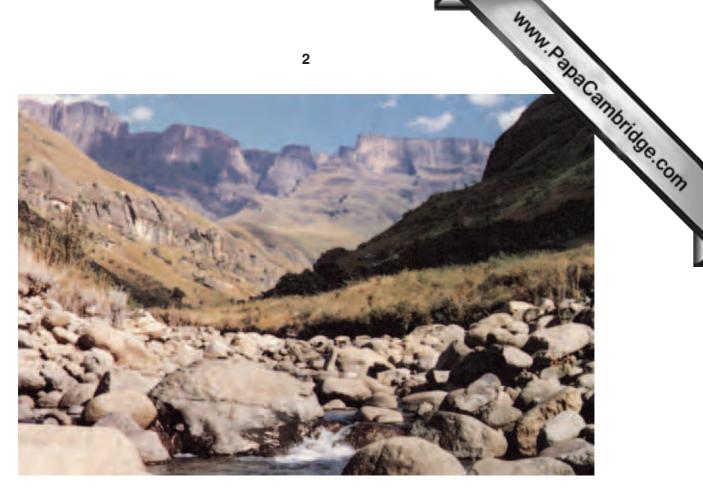

## UNIVERSITY OF CAMBRIDGE INTERNATIONAL EXAMINATIONS International General Certificate of Secondary Education

GEOGRAPHY 0460/02

Paper 2

October/November 2004

**INSERT 2** 

1 hour 30 minutes

| READ THESE INSTRUCTIONS FIRST                  |       |
|------------------------------------------------|-------|
| This insert contains Photograph A for Question | on 3. |

This document consists of 2 printed pages.

INTEREST ACAMEDINCE

**Photograph A for Question 3**