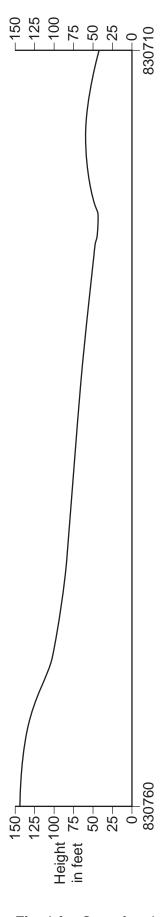

www.PapaCambridge.com

Fig. 1 for Question 1

Fig. 2 for Question 2

Fig. 5 for Question 6

Residential area A Inner city redevelopment

| Total population | 2000         |
|------------------|--------------|
| Area (approx)    | 500 hectares |