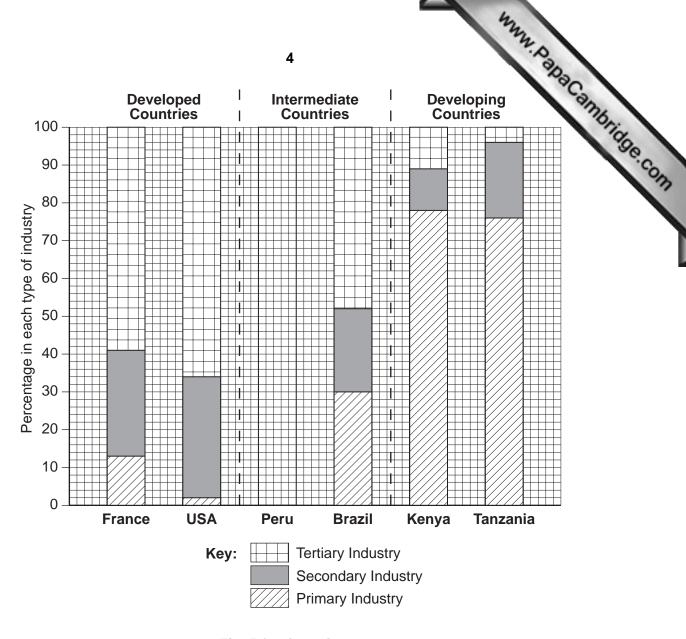

www.PapaCambridge.com

Fig. 1 for Question 1

Fig. 2 for Question 2

Fig. 5 for Question 6

Residential area A Inner city redevelopment

| Total population | 2000         |
|------------------|--------------|
| Area (approx)    | 500 hectares |