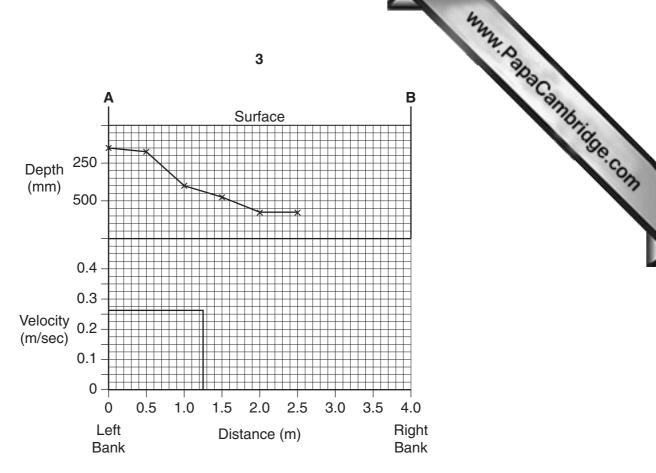

|
|----------------------------------------|
|----------------------------------------|

UNIVERSITY OF CAMBRIDGE INTERNATIONAL EXAMINATIONS International General Certificate of Secondary Education

www.PapaCambridge.com 0460/04 **GEOGRAPHY** 

Paper 4 Alternative to Coursework

October/November 2004

1 hour 45 minutes

**INSERT** 

| <b>RFAD</b> | <b>THESE</b> | INSTRU | <b>CTIONS</b> | <b>FIRST</b> |
|-------------|--------------|--------|---------------|--------------|
|             |              |        |               |              |

This insert contains Fig. 1 for Question 1, Fig. 2 for Question 2 and Photograph A for Question 2.

Write your Centre number, candidate number and name in the spaces provided and attach it to your answer paper/answer booklet.



Fig. 1 for Question 1



Fig. 2 for Question 2



Photograph A for Question 2

4

## **BLANK PAGE**

www.PapaCambridge.com