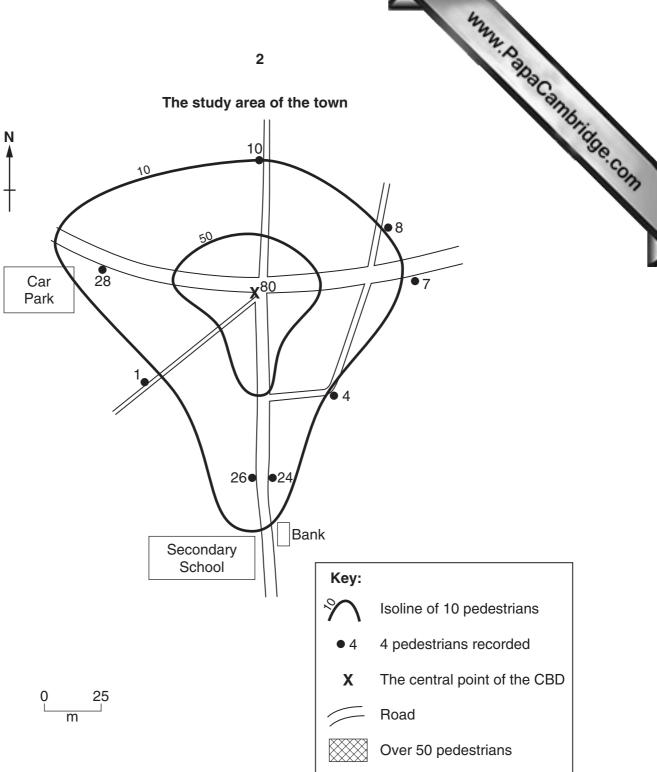

Candidate Number   Nam |
|----------------------------------------|
|----------------------------------------|

UNIVERSITY OF CAMBRIDGE INTERNATIONAL EXAMINATIONS International General Certificate of Secondary Education

www.PapaCambridge.com 0460/04 **GEOGRAPHY** 

Paper 4 Alternative to Coursework

October/November 2004

1 hour 45 minutes

**INSERT** 

| <b>RFAD</b> | <b>THESE</b> | INSTRU | <b>CTIONS</b> | <b>FIRST</b> |
|-------------|--------------|--------|---------------|--------------|
|             |              |        |               |              |

This insert contains Fig. 1 for Question 1, Fig. 2 for Question 2 and Photograph A for Question 2.

Write your Centre number, candidate number and name in the spaces provided and attach it to your answer paper/answer booklet.



Fig. 1 for Question 1



Fig. 2 for Question 2



Photograph A for Question 2

4

## **BLANK PAGE**

www.PapaCambridge.com