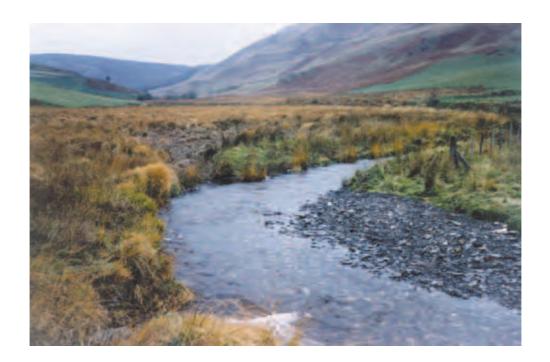

------------------|
|----------------------------------------|

UNIVERSITY OF CAMBRIDGE INTERNATIONAL EXAMINATIONS International General Certificate of Secondary Education

www.PapaCambridge.com 0460/04 **GEOGRAPHY** 

Paper 4 Alternative to Coursework

October/November 2004

1 hour 45 minutes

**INSERT** 

| <b>RFAD</b> | <b>THESE</b> | INSTRU | <b>CTIONS</b> | <b>FIRST</b> |
|-------------|--------------|--------|---------------|--------------|
|             |              |        |               |              |

This insert contains Fig. 1 for Question 1, Fig. 2 for Question 2 and Photograph A for Question 2.

Write your Centre number, candidate number and name in the spaces provided and attach it to your answer paper/answer booklet.



Fig. 1 for Question 1



Fig. 2 for Question 2



Photograph A for Question 2

4

## **BLANK PAGE**

www.PapaCambridge.com