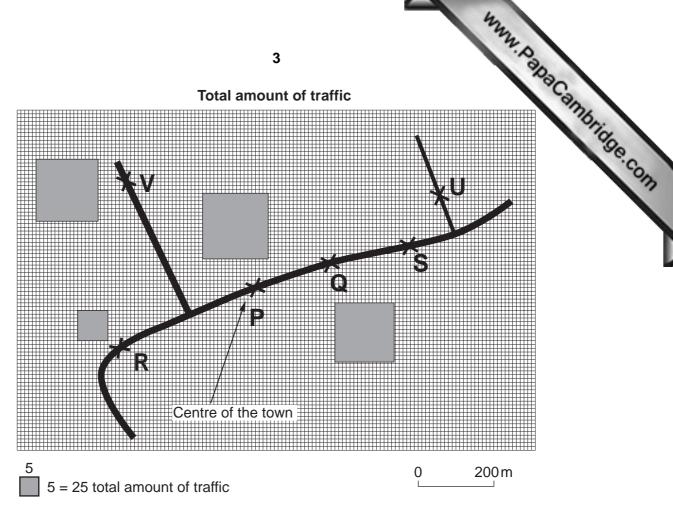

Fig. 1 for Question 1

Fig. 3 for Question 2

A = Away from town centre (Site P)

T = Towards town centre (Site P)

Fig. 4 for Question 2

4

**BLANK PAGE** 

ww.PapaCambridge.com