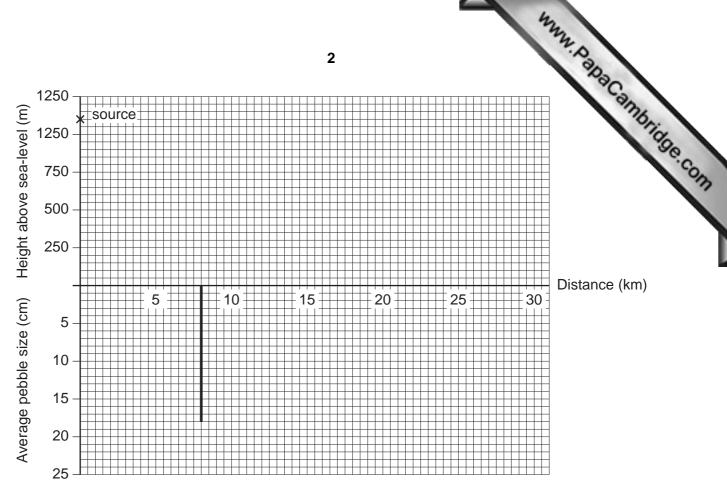

Fig. 1 for Question 1

Fig. 3 for Question 2

A = Away from town centre (Site P)

T = Towards town centre (Site P)

Fig. 4 for Question 2

4

**BLANK PAGE** 

ww.PapaCambridge.com