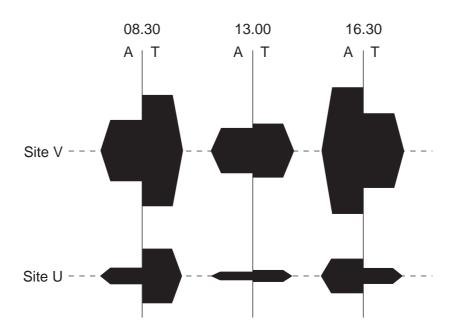

Fig. 1 for Question 1

Fig. 3 for Question 2

A = Away from town centre (Site P)

T = Towards town centre (Site P)

Fig. 4 for Question 2

4

**BLANK PAGE** 

ww.PapaCambridge.com