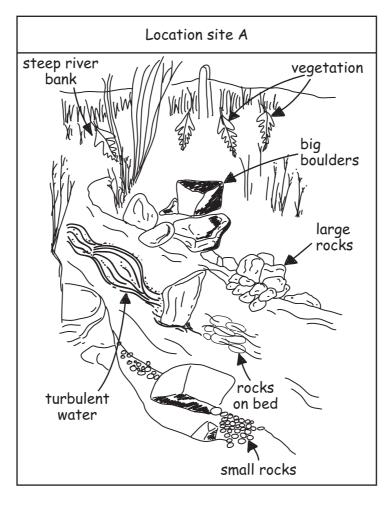

Fig. 1 for Question 1

Fig. 3 for Question 2

A = Away from town centre (Site P)

T = Towards town centre (Site P)

Fig. 4 for Question 2

4

**BLANK PAGE** 

ww.PapaCambridge.com