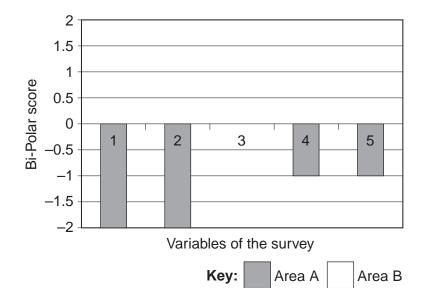

Fig. 4 for Question 2

|                         |   |             | Area A | Area B |  |  |  |
|-------------------------|---|-------------|--------|--------|--|--|--|
| ey                      | 1 | Litter      | -2     | +2     |  |  |  |
| surv                    | 2 | Noise       | -2     | +1     |  |  |  |
| Variables of the survey | 3 | Maintenance | 0      | 0      |  |  |  |
| es of                   | 4 | People      | -1     | 0      |  |  |  |
| riabl                   | 5 | Attraction  | -1     | +2     |  |  |  |
| \<br>\                  |   | Total       | -6     | +5     |  |  |  |