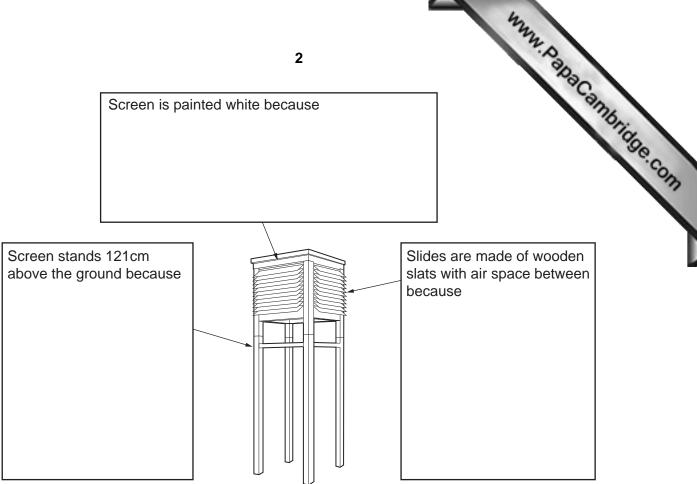

Write your Centre number, candidate number and name in the spaces provided and attach it to your answer paper/answer booklet.

Fig. 1 for Question 1

Table 1

|                                         | Table 1  Monday Tuesday Wednesday Thursday Friday Saturday Sunday ture (°C) 24 26 31 34 25 26 24 |         |           |          |        |          |        |      |
|-----------------------------------------|--------------------------------------------------------------------------------------------------|---------|-----------|----------|--------|----------|--------|------|
|                                         | Monday                                                                                           | Tuesday | Wednesday | Thursday | Friday | Saturday | Sunday | Tide |
| Max. temperature (°C)                   | 24                                                                                               | 26      | 31        | 34       | 25     | 26       | 24     | 1    |
| Min. temperature (°C)                   | 14                                                                                               | 15      | 18        | 18       | 18     | 15       | 12     |      |
| Average daily December temperature (°C) | 19                                                                                               | 20.5    |           | 26       | 21.5   | 20.5     | 18     |      |
| Average daily July temperature (°C)     | 13                                                                                               | 11      | 13        | 11       | 12.5   | 13       | 12.5   |      |