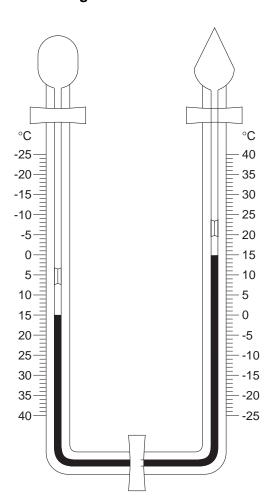

Write your Centre number, candidate number and name in the spaces provided and attach it to your answer paper/answer booklet.

Fig. 1 for Question 1

Table 1

|                                         | Table 1  Monday Tuesday Wednesday Thursday Friday Saturday Sunday ture (°C) 24 26 31 34 25 26 24 |         |           |          |        |          |        |      |
|-----------------------------------------|--------------------------------------------------------------------------------------------------|---------|-----------|----------|--------|----------|--------|------|
|                                         | Monday                                                                                           | Tuesday | Wednesday | Thursday | Friday | Saturday | Sunday | Tide |
| Max. temperature (°C)                   | 24                                                                                               | 26      | 31        | 34       | 25     | 26       | 24     | 1    |
| Min. temperature (°C)                   | 14                                                                                               | 15      | 18        | 18       | 18     | 15       | 12     |      |
| Average daily December temperature (°C) | 19                                                                                               | 20.5    |           | 26       | 21.5   | 20.5     | 18     |      |
| Average daily July temperature (°C)     | 13                                                                                               | 11      | 13        | 11       | 12.5   | 13       | 12.5   |      |

## Temperature (degrees Celcius) 40 35 30 -25 20 -15 10 5 0 -Tuesday Wednesday

December maximum and minimum temperature

Fig. 3 for Question 1

Table 2