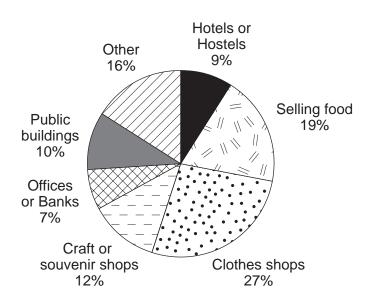

Table 3

Fig. 5 for Question 2

Table 4

| Table 4  Use of Hotels or Hostels Food Selling Food Shops Sh |                      |                 |               |                         |                  |                     |       |            |
|--------------------------------------------------------------------------------------------------------------------------------------------------------------------------------------------------------------------------------------------------------------------------------------------------------------------------------------------------------------------------------------------------------------------------------------------------------------------------------------------------------------------------------------------------------------------------------------------------------------------------------------------------------------------------------------------------------------------------------------------------------------------------------------------------------------------------------------------------------------------------------------------------------------------------------------------------------------------------------------------------------------------------------------------------------------------------------------------------------------------------------------------------------------------------------------------------------------------------------------------------------------------------------------------------------------------------------------------------------------------------------------------------------------------------------------------------------------------------------------------------------------------------------------------------------------------------------------------------------------------------------------------------------------------------------------------------------------------------------------------------------------------------------------------------------------------------------------------------------------------------------------------------------------------------------------------------------------------------------------------------------------------------------------------------------------------------------------------------------------------------------|----------------------|-----------------|---------------|-------------------------|------------------|---------------------|-------|------------|
| Use of building                                                                                                                                                                                                                                                                                                                                                                                                                                                                                                                                                                                                                                                                                                                                                                                                                                                                                                                                                                                                                                                                                                                                                                                                                                                                                                                                                                                                                                                                                                                                                                                                                                                                                                                                                                                                                                                                                                                                                                                                                                                                                                                | Hotels or<br>Hostels | Selling<br>food | Clothes shops | Craft or souvenir shops | Offices or Banks | Public<br>Buildings | Other | Oridie Com |
| Number of buildings                                                                                                                                                                                                                                                                                                                                                                                                                                                                                                                                                                                                                                                                                                                                                                                                                                                                                                                                                                                                                                                                                                                                                                                                                                                                                                                                                                                                                                                                                                                                                                                                                                                                                                                                                                                                                                                                                                                                                                                                                                                                                                            | 6                    | 13              | 18            | 8                       | 5                | 7                   | 11    |            |

Fig. 6 for Question 2

6

**BLANK PAGE** 

www.PapaCambridge.com

7 BLANK PAGE www.PapaCambridge.com

8

**BLANK PAGE** 

www.PapaCambridge.com