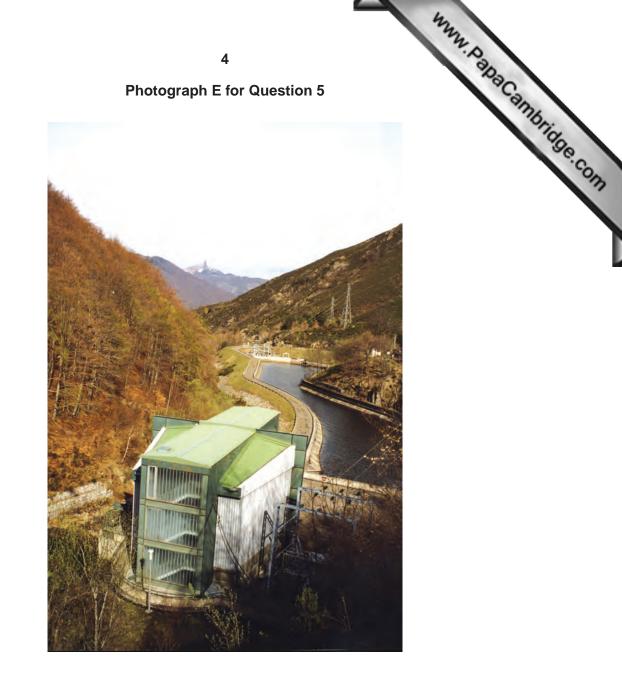

## READ THESE INSTRUCTIONS FIRST

This Insert contains Photographs A and B for Question 2 and Photographs C, D and E for Question 5.

This document consists of **4** printed pages.

Photograph B for Question 2