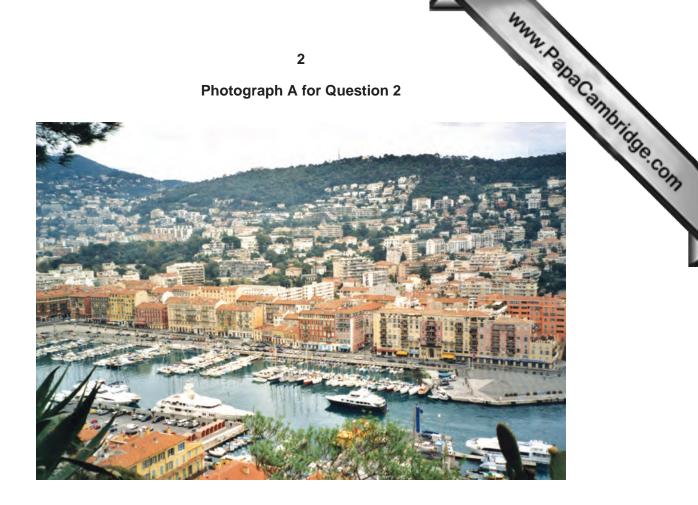

## READ THESE INSTRUCTIONS FIRST

This Insert contains Photographs A and B for Question 2 and Photographs C, D and E for Question 5.

This document consists of **4** printed pages.

Photograph B for Question 2