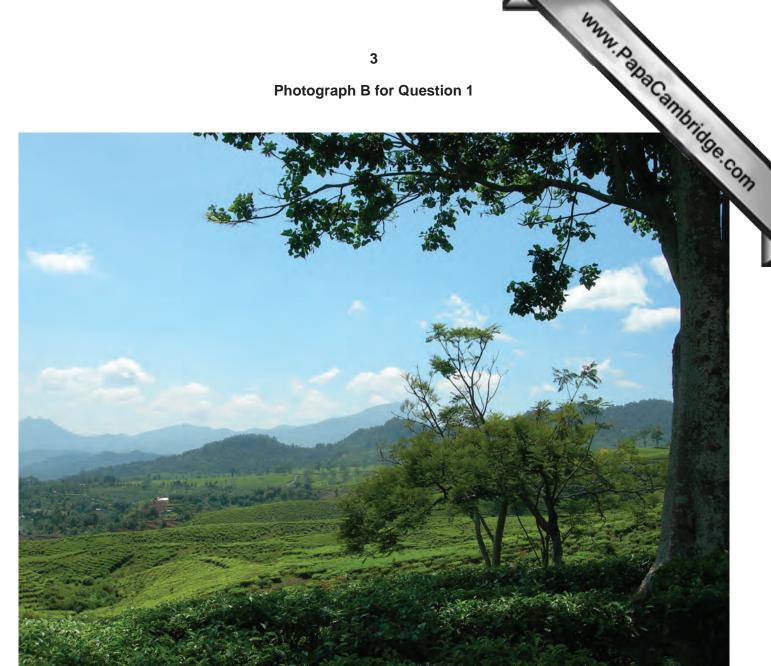

## UNIVERSITY OF CAMBRIDGE INTERNATIONAL EXAMINATIONS International General Certificate of Secondary Education

WWW. PapaCambridge.com

GEOGRAPHY 0460/11

Paper 1 May/June 2011

INSERT

1 hour 45 minutes

## READ THESE INSTRUCTIONS FIRST

This Insert contains Photographs A and B for Question 1.

Photograph A for Question 1



## Photograph B for Question 1



3

4

## **BLANK PAGE**

www.PapaCambridge.com

Permission to reproduce items where third-party owned material protected by copyright is included has been sought and cleared where possible. Every reasonable effort has been made by the publisher (UCLES) to trace copyright holders, but if any items requiring clearance have unwittingly been included, the publisher will be pleased to make amends at the earliest possible opportunity.