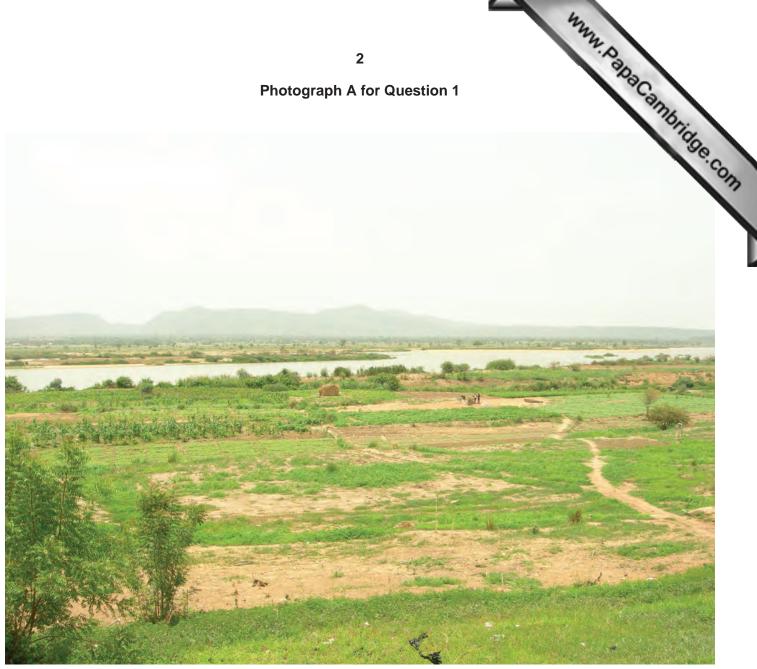

## READ THESE INSTRUCTIONS FIRST

This Insert contains Photographs A and B for Question 1.

Photograph A for Question 1