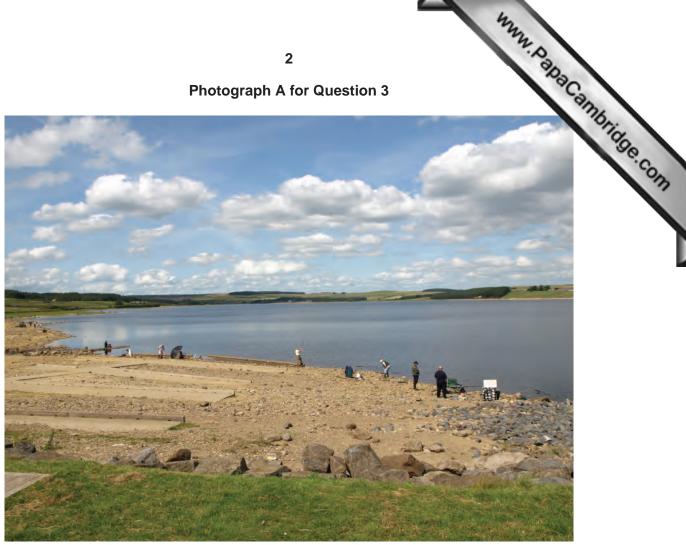

## READ THESE INSTRUCTIONS FIRST

This Insert contains Photographs A and B for Question 3 and Photograph C for Question 4.

This document consists of **3** printed pages and **1** blank page.

Photograph A for Question 3