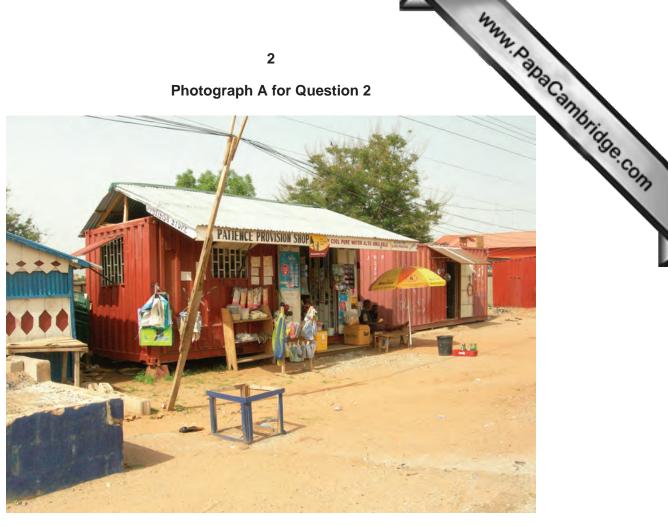

## **READ THESE INSTRUCTIONS FIRST**

This Insert contains Photographs A and B for Question 2, Photograph C for Question 4 and Photograph D for Question 5.

Photograph A for Question 2

Photograph B for Question 2

2