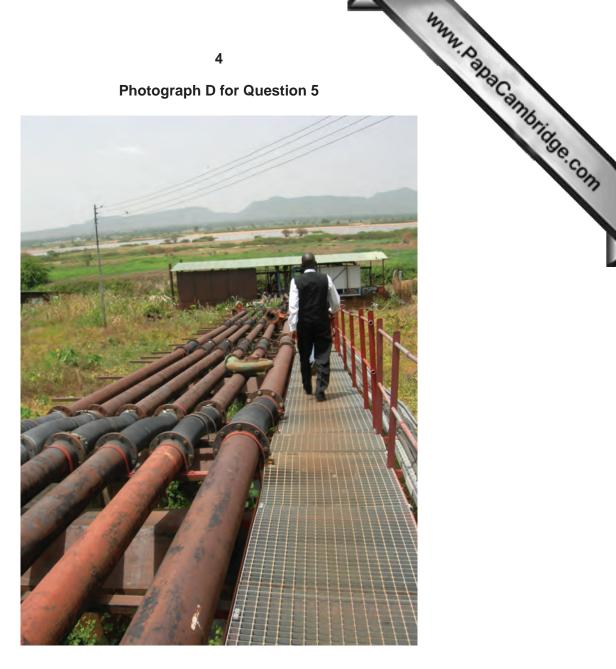

## **Photograph D for Question 5**

Permission to reproduce items where third-party owned material protected by copyright is included has been sought and cleared where possible. Every reasonable effort has been made by the publisher (UCLES) to trace copyright holders, but if any items requiring clearance have unwittingly been included, the publisher will be pleased to make amends at the earliest possible opportunity.