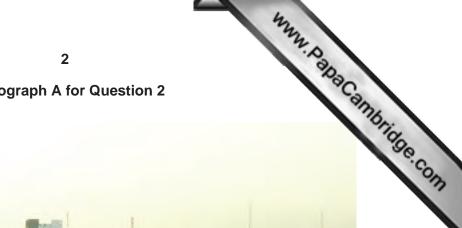

## **READ THESE INSTRUCTIONS FIRST**

The Insert contains Photograph A for Question 2, Photographs B, C and D for Question 3 and Photograph E for Question 4.

Photograph A for Question 2

Photograph B for Question 3