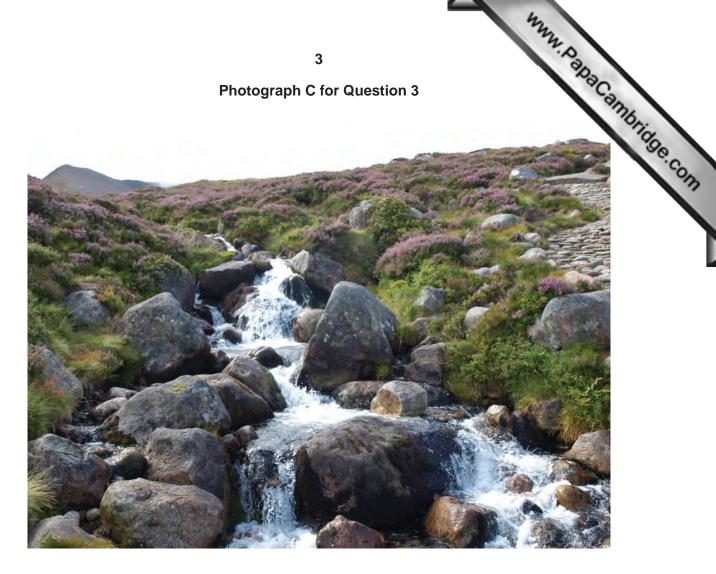

## UNIVERSITY OF CAMBRIDGE INTERNATIONAL EXAMINATIONS International General Certificate of Secondary Education

Origin Com

GEOGRAPHY 0460/12

Paper 1

October/November 2011

**INSERT** 

1 hour 45 minutes

## **READ THESE INSTRUCTIONS FIRST**

The Insert contains Photograph A for Question 2, Photographs B, C and D for Question 3 and Photograph E for Question 4.

Photograph A for Question 2





Photograph B for Question 3



Photograph C for Question 3



Photograph D for Question 3



4

## **Photograph E for Question 4**

www.PapaCambridge.com



Permission to reproduce items where third-party owned material protected by copyright is included has been sought and cleared where possible. Every reasonable effort has been made by the publisher (UCLES) to trace copyright holders, but if any items requiring clearance have unwittingly been included, the publisher will be pleased to make amends at the earliest possible opportunity.