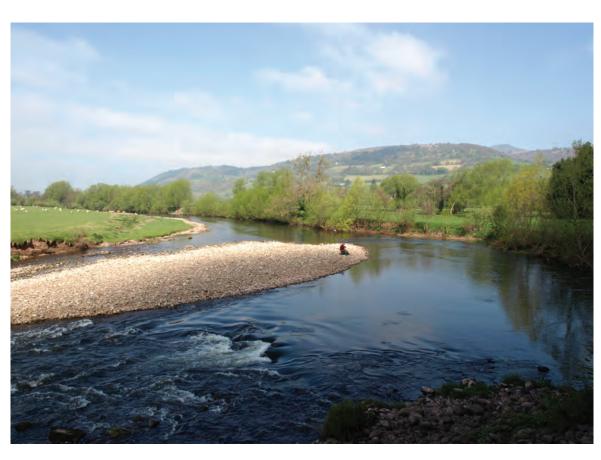

## **READ THESE INSTRUCTIONS FIRST**

The Insert contains Photograph A for Question 2, Photographs B, C and D for Question 3 and Photograph E for Question 4.

Photograph A for Question 2

Photograph B for Question 3