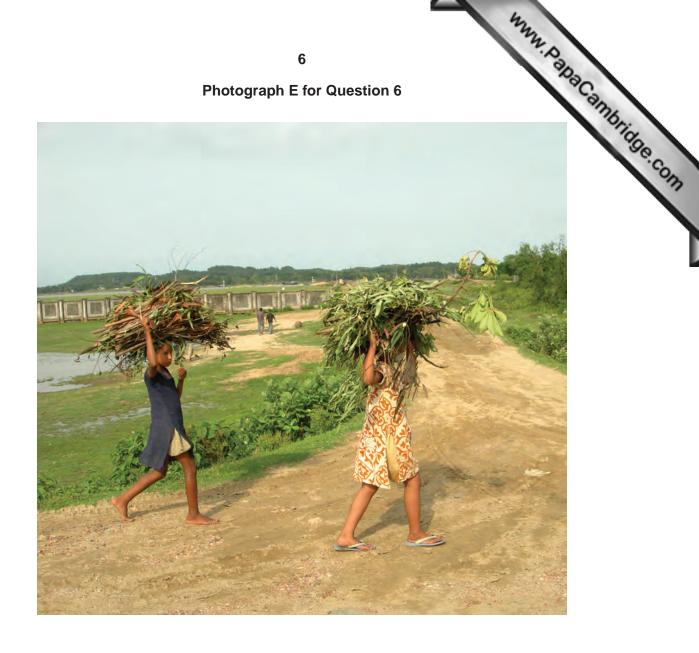

## READ THESE INSTRUCTIONS FIRST

This Insert contains Fig. 4 for Question 2, Photographs A, B, C and D for Question 3 and Photograph E for Question 6.

This document consists of 6 printed pages and 2 blank pages.