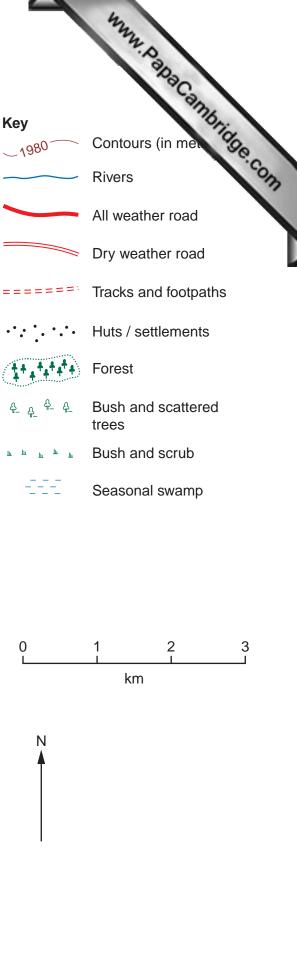

## READ THESE INSTRUCTIONS FIRST

This Insert contains Fig. 4 for Question 2, Photographs A, B, C and D for Question 3 and Photograph E for Question 6.

This document consists of 6 printed pages and 2 blank pages.