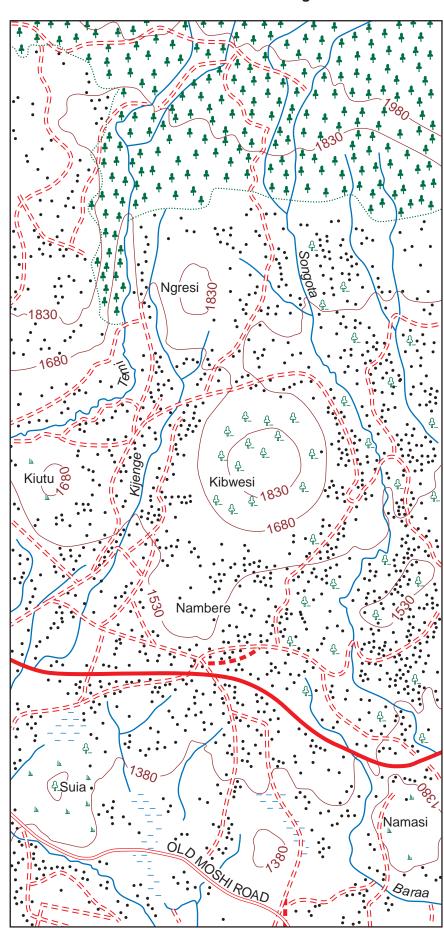

UNIVERSITY OF CAMBRIDGE INTERNATIONAL EXAMINATIONS International General Certificate of Secondary Education

## GEOGRAPHY

Paper 1 INSERT 0460/13 October/November 2011

1 hour 45 minutes

## READ THESE INSTRUCTIONS FIRST

This Insert contains Fig. 4 for Question 2, Photographs A, B, C and D for Question 3 and Photograph E for Question 6.

This document consists of 6 printed pages and 2 blank pages.



Fig. 4 for Question 2





2



## Photograph B for Question 3





Photograph D for Question 3







**BLANK PAGE** 



**BLANK PAGE** 

University of Cambridge International Examinations is part of the Cambridge Assessment Group. Cambridge Assessment is the brand name of University of Cambridge Local Examinations Subdicate (UCLES), which is iteal a department of the University of Cambridge