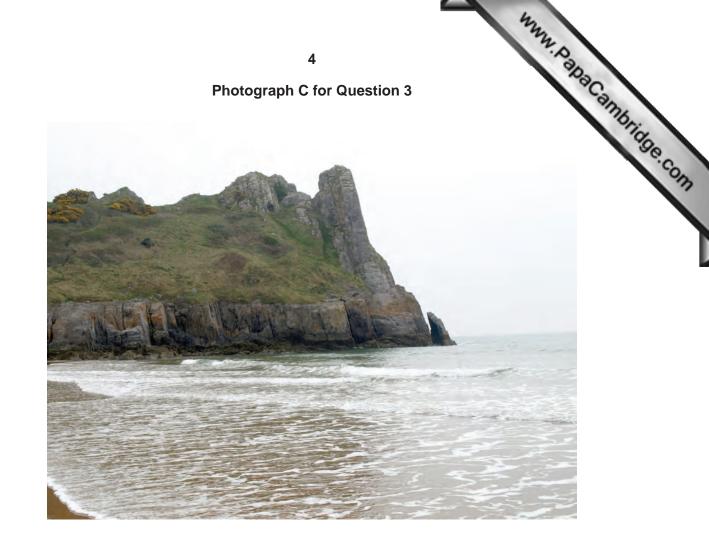

## READ THESE INSTRUCTIONS FIRST

This Insert contains Fig. 4 for Question 2, Photographs A, B, C and D for Question 3 and Photograph E for Question 6.

This document consists of 6 printed pages and 2 blank pages.