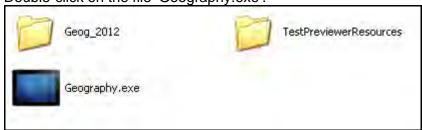

### To run the test

1. Double-click on the file 'Geography.exe'.

2. When the screen below appears, leave the fields blank and select 'Log In'.

3. When the test loads (this may take a few moments) select 'My details are correct'.