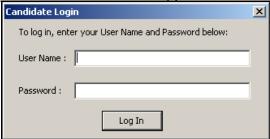

### To run the test

1. Double-click on the file 'Geography.exe'.

2. When the screen below appears, leave the fields blank and select 'Log In'.

3. When the test loads (this may take a few moments) select 'My details are correct'.