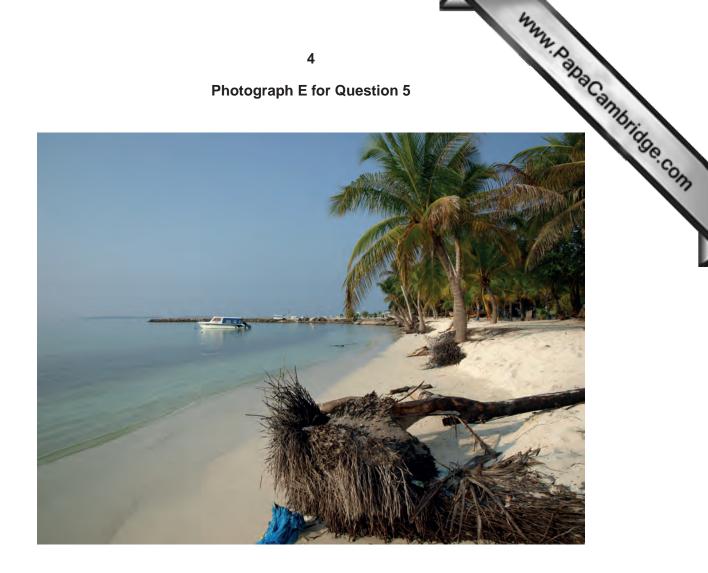

## READ THESE INSTRUCTIONS FIRST

This Insert contains Photographs A, B, C and D for Question 2, and Photograph E for Question 5.

This document consists of **4** printed pages.

Photograph B for Question 2