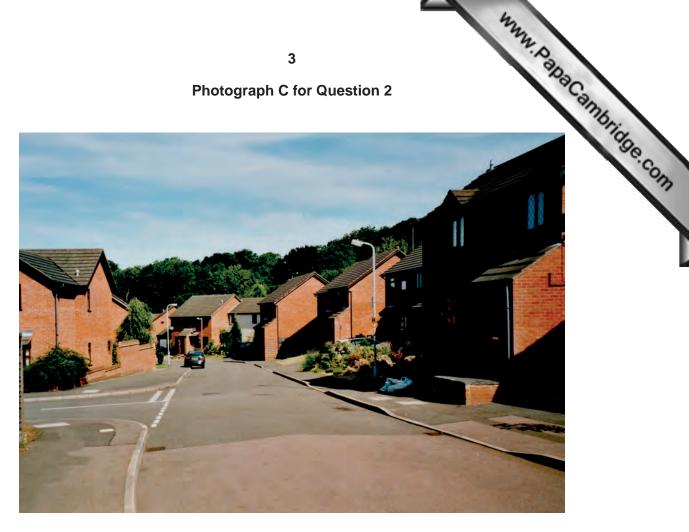

## READ THESE INSTRUCTIONS FIRST

This Insert contains Photographs A, B, C and D for Question 2, and Photograph E for Question 5.

This document consists of **4** printed pages.

Photograph B for Question 2