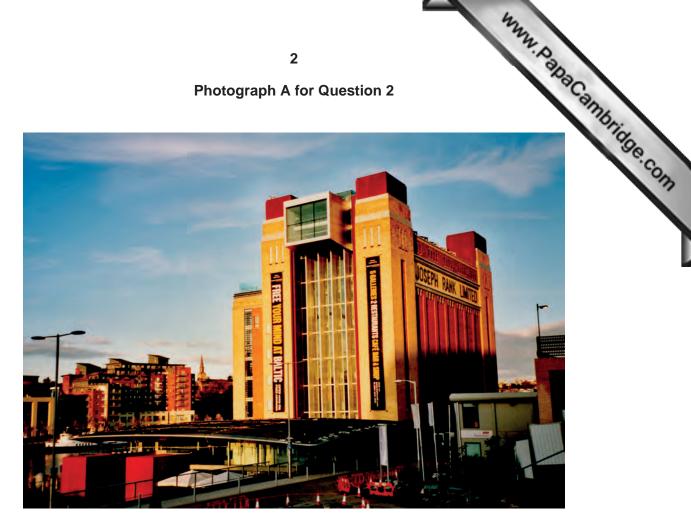

## READ THESE INSTRUCTIONS FIRST

This Insert contains Photographs A, B, C and D for Question 2, and Photograph E for Question 5.

This document consists of **4** printed pages.

Photograph B for Question 2