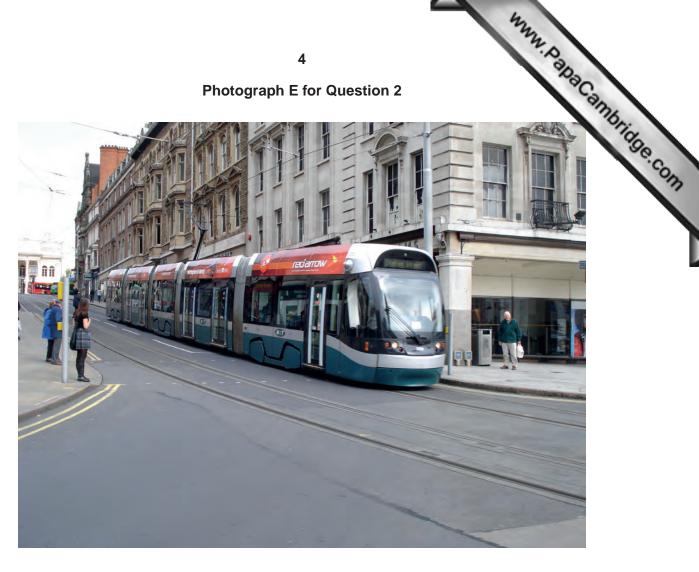

## **READ THESE INSTRUCTIONS FIRST**

This Insert contains Photographs A, B and C for Question 1, Photographs D and E for Question 2, and Photographs F and G for Question 3.

Photograph A for Question 1

Photograph B for Question 1

Photograph C for Question 1

Photograph D for Question 2

Photograph E for Question 2

Photograph F for Question 3