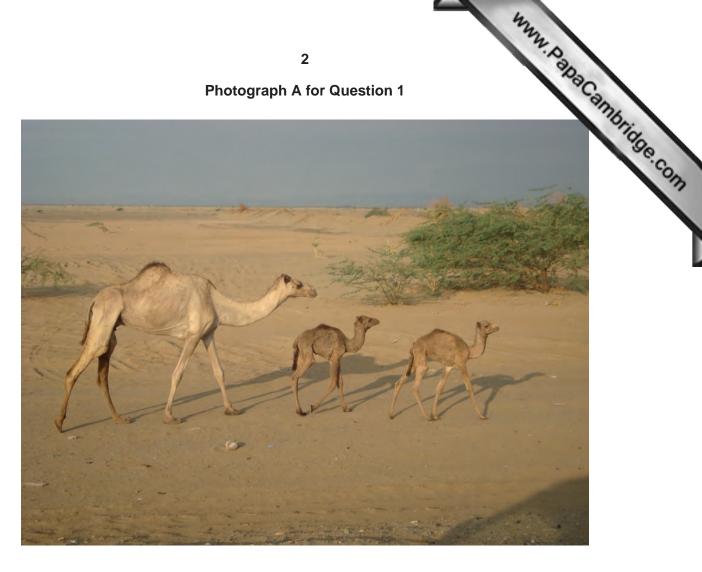

## **READ THESE INSTRUCTIONS FIRST**

This Insert contains Photographs A, B and C for Question 1, Photographs D and E for Question 2, and Photographs F and G for Question 3.

Photograph A for Question 1

Photograph B for Question 1