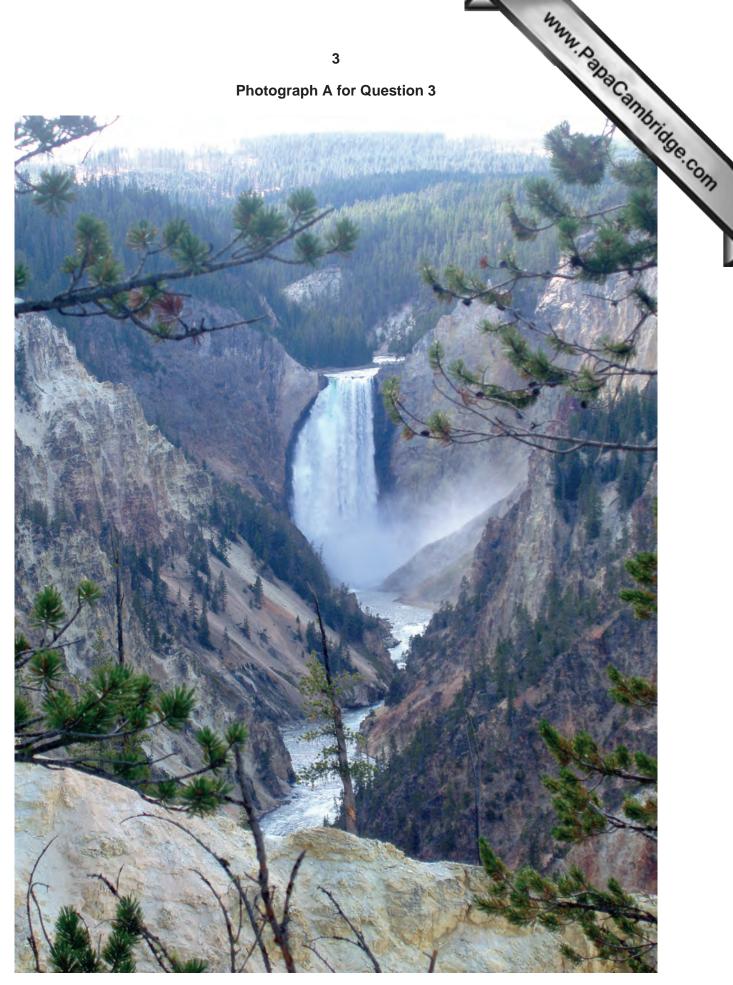

## UNIVERSITY OF CAMBRIDGE INTERNATIONAL EXAMINATIONS International General Certificate of Secondary Education

Original Com

GEOGRAPHY 0460/23

Paper 2

May/June 2012

**INSERT** 

1 hour 30 minutes

## **READ THESE INSTRUCTIONS FIRST**

This Insert contains Fig. 4 for Question 2 and Photograph A for Question 3.

The Insert is **not** required by the Examiner.

International Examinations

Fig. 4 for Question 2



Photograph A for Question 3



4

## **BLANK PAGE**

www.PapaCambridge.com

Permission to reproduce items where third-party owned material protected by copyright is included has been sought and cleared where possible. Every reasonable effort has been made by the publisher (UCLES) to trace copyright holders, but if any items requiring clearance have unwittingly been included, the publisher will be pleased to make amends at the earliest possible opportunity.