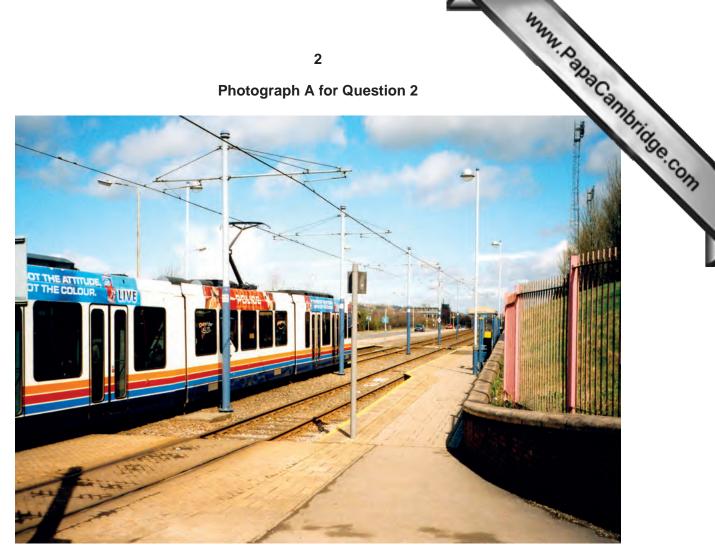

Photograph A for Question 2

Photograph B for Question 2

www.PapaCambridge.com

Photograph C for Question 2