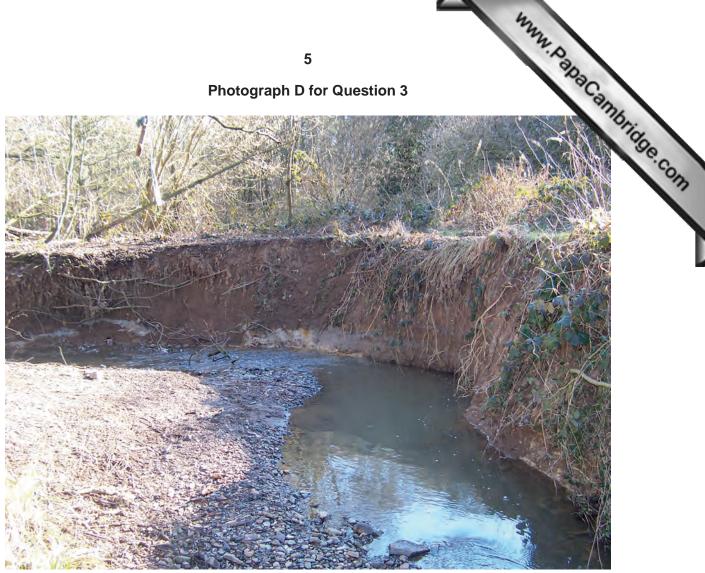

## Photograph D for Question 3

5

Photograph E for Question 6

6

7

www.PapaCambridge.com Photograph F for Question 6

Photograph G for Question 6

Permission to reproduce items where third-party owned material protected by copyright is included has been sought and cleared where possible. Every reasonable effort has been made by the publisher (UCLES) to trace copyright holders, but if any items requiring clearance have unwittingly been included, the publisher will be pleased to make amends at the earliest possible opportunity.