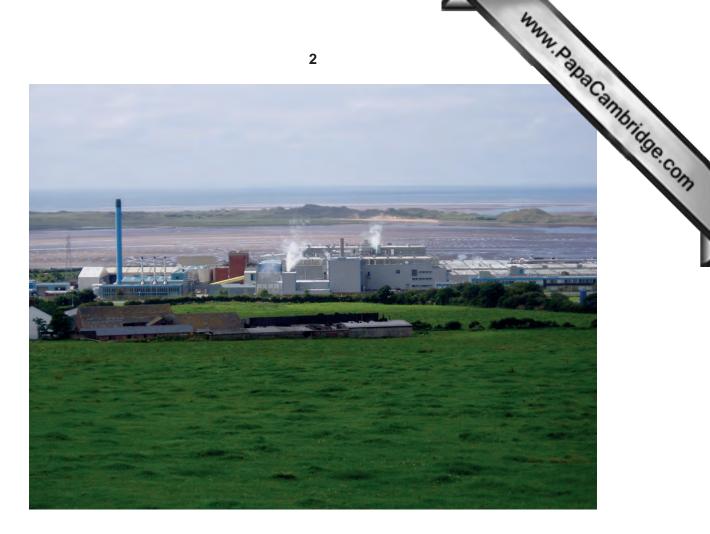

## READ THESE INSTRUCTIONS FIRST

This Insert contains Photographs A, B and C for Question 4.

This document consists of **3** printed pages and **1** blank page.

Photograph A for Question 4

Photograph B for Question 4