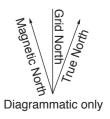

## Survey Map

In order to preserve the scale, the map should be printed in colour onto A3 paper.

When printing, select 'Actual size'. Do not select 'Fit' as this will re-size the map. You may need to change the paper size to A3. Ensure the orientation is Portrait.