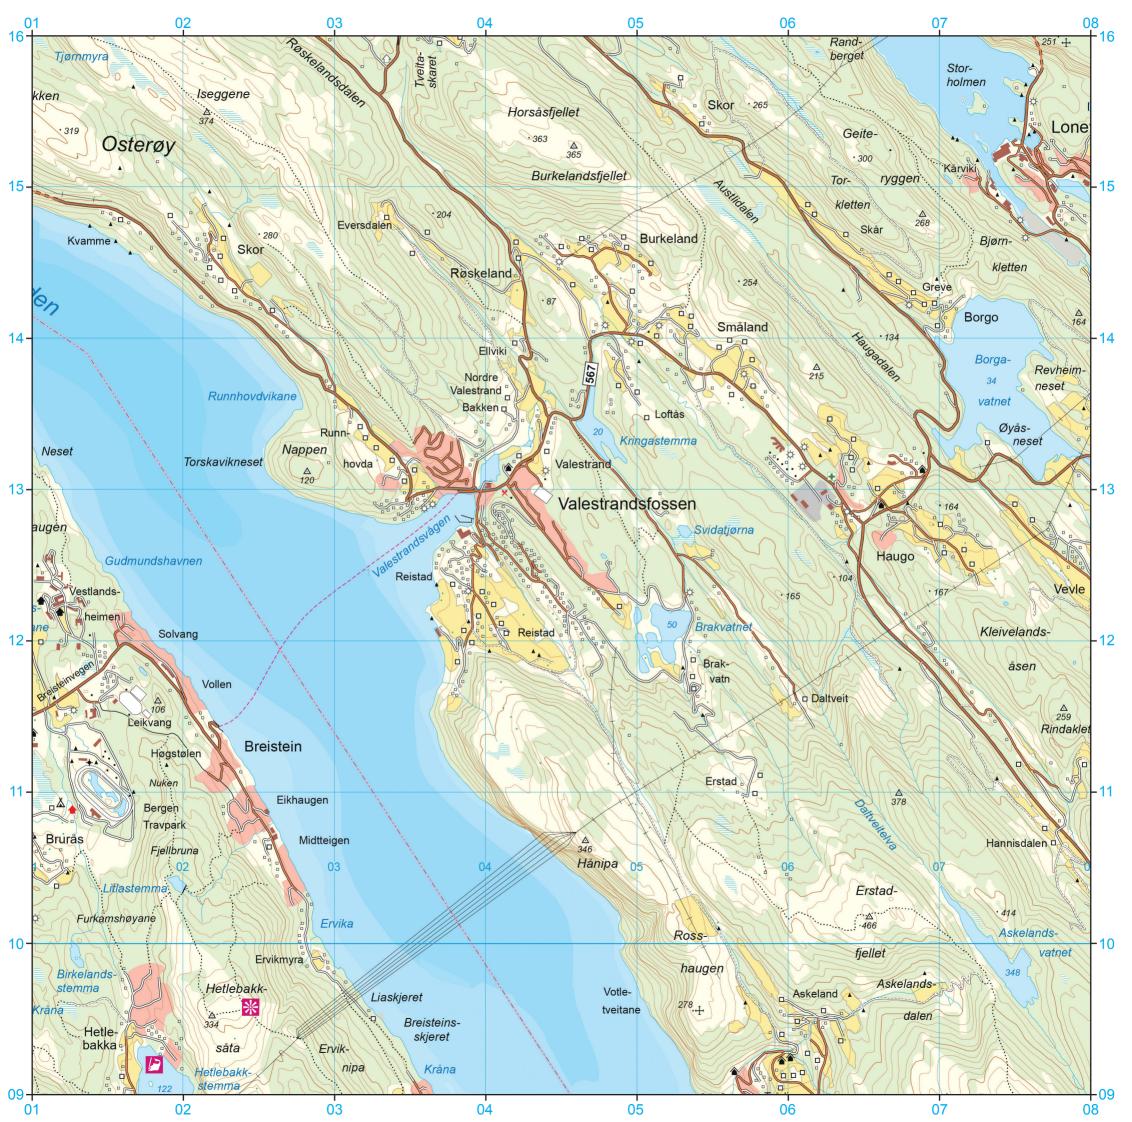

|                                     |
|                     | Motor home dumping station                | — <b>:</b> —   | Toll road, closed                     | $\Box$             | Sports ground             |                                                                    |                                     |
|                     |                                           |                |                                       |                    |                           |                                                                    | w.uglandit.com<br>w.kartbutikken.no |

Trykk: Ugland IT Group 06-2007 Print: Ugland IT Group 06-2007 Tillatelsesnummer: MAD12002-535 © Ugland IT Group 2007



## Valestrandsfossen