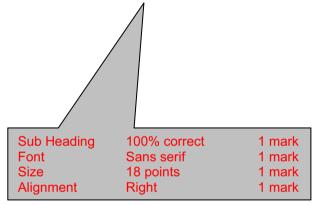

## Very Special Holidays 2009

Sales Report by <Candidate name>

| Heading   | 100% correct                         | 1 mark |
|-----------|--------------------------------------|--------|
| Font      | Sans serif                           | 1 mark |
| Size      | 36 points                            | 1 mark |
| Alignment | Centre                               | 1 mark |
| Emphasis  | Italic and underlined two words only | 1 mark |