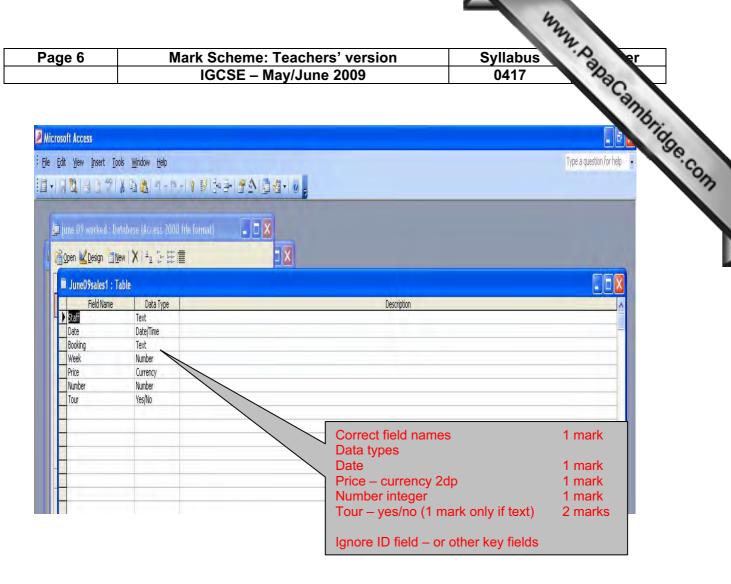

Page 2 Mark Scheme: Teachers' version Syllabus Properties Interest Englance provided by Comments of the Commen

Screenshot Search web site and file saved or ready to save 1 mark

mm.