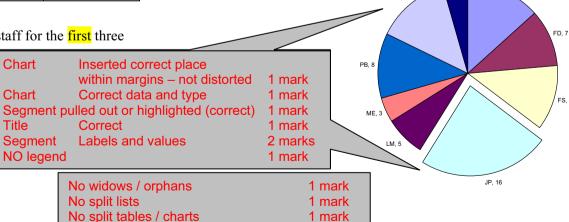

Sales performance figures for each member of staff for the first three

months are available on request. Shown below Chart of sales made and the value of the sales for we separately the value of mini tours they sold. The is included here:

| Body text    | Serif    | 1 mark |
|--------------|----------|--------|
|              | 11 point | 1 mark |
| Alignment    | Left     | 1 mark |
| Line spacing | 1.5      | 1 mark |

|   |      | (bla<br>Sun | nmary Inserted correct place ink line above and below) ins Correct correct Week 3 | 1 mark 2 marks 2 marks Count Of Week 37 Sales 9 7 8 |
|---|------|-------------|-----------------------------------------------------------------------------------|-----------------------------------------------------|
|   | Stat | ff          | Sum Of Cost                                                                       | Count Of Week 37 Sales                              |
| ľ | AR   |             | £13,726.00                                                                        | 9                                                   |
| ľ | FD   |             | £10,162.00                                                                        | 7                                                   |
| ľ | FS   |             | £10,764.00                                                                        | 8                                                   |
| ľ | JP   |             | £28,678.00                                                                        | 16                                                  |
| ľ | LM   |             | £7,369.00                                                                         | 5                                                   |
|   | ME   |             | £3,990.00                                                                         | 3                                                   |
|   | РВ   |             | £10,887.00                                                                        | 8                                                   |
|   | RD   |             | £11,898.00                                                                        | 9                                                   |
|   | ST   |             | £5,787.00                                                                         | 3                                                   |

The number of sales made by each member of staff is shown as a chart here. We would like to congratulate Joan Peters of the Strand office.

#### Holiday sales per employee

Document complete / paragraphs intact 1 mark

Syllabus Page 6 Mark Scheme: Teachers' version 0417 IGCSE - May/June 2009

Check name and numbers are on printout

|               |                     |             |        | M. D      | _     |
|---------------|---------------------|-------------|--------|-----------|-------|
| Page 7        | Mark Scheme: Teache | rs' version | Syllab | ous er    |       |
|               | IGCSE – May/Jun     | e 2009      | 041    | 7 78      |       |
| Week 37       |                     | Price       | Number | Income    | Joe.C |
| 01/01/2009 AR | ALMGLP              | £399.00     | 7      | £2,793.00 | 1     |
| 01/01/2009 PB | JGBEXC              | £195.00     | 7      | £1,365.00 | `     |
| 02/01/2000 ST | CCARRO              | 2500.00     | 2      | £1 707 00 |       |