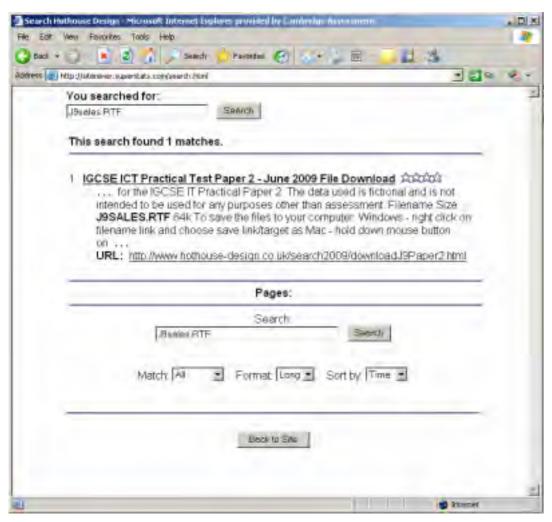

Page 2 Mark Scheme: Teachers' version Syllabus Properties Interest Englance provided by Comments of the Commen

Screenshot Search web site and file saved or ready to save 1 mark

mm.