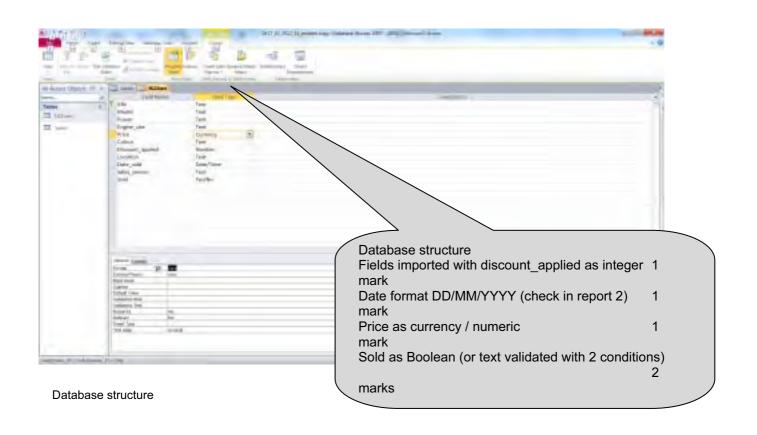

|                      |                                                | or Algier                | Discount applied                                                | Data sold                     | discount value          | المام       |
|----------------------|------------------------------------------------|--------------------------|-----------------------------------------------------------------|-------------------------------|-------------------------|-------------|
| Sales_person         | Model<br>MicroZed                              | Price                    | Discount_applied                                                | Date_sold                     | discount_value<br>€0.00 | Sold<br>Yes |
| Algier<br>Algier     | MicroZed                                       | €11,000.00               | 0                                                               | 02/01/2012                    | 50.00                   | Yes         |
| algier<br>Algier     | MicroZed                                       | €11,000.00<br>€7,500.00  | Only the                                                        | se fields                     | 1 mark 50.00 €0.00      | Yes         |
| lgier<br>Igier       | MicroSE                                        | €7,300.00<br>€12,000.00  | 10                                                              | 07/02/2012                    | €1,200.00               | Yes         |
| lgier                | Micro                                          | €8,500.00                | 15                                                              | 08/03/2012                    | €1,275.00               | Yes         |
| lgier                | MicroZed                                       | €11,000.00               | 20                                                              | 10/03/2012                    | €1,273.00<br>€2,200.00  | Yes         |
| lgier                | MicroZed                                       | €11,000.00<br>€11,000.00 | 20                                                              | 10/03/2012                    | €2,200.00               | Yes         |
| lgier                | MicroEco                                       | €13,000.00               |                                                                 | date sold ascen               | ding 1 50.00            | Yes         |
| Algier               | MicroSE                                        | €12,000.00               | mark                                                            |                               | <del></del>             | Yes         |
| lgier                | MicroZed                                       | €11,000.00               | 10                                                              | 09/04/2012                    | €1,100.00               | Yes         |
| Algier               | Micro                                          | €8,500.00                | 10                                                              | 03/05/2012                    | €850.00                 | Yes         |
| A <mark>lgier</mark> | MicroZed                                       | €11,000.00               | 10                                                              | 06/05/2012                    | €1,100.00               | Yes         |
| Algier               | Micro                                          | €8,500.00                | 10                                                              | 08/05/2012                    | €850.00                 | Yes         |
| Algier               | MicroSE                                        | €12,000.00               | 10                                                              | 09/05/2012                    | \$ 200.00               | Yes         |
| 24 Septo Per         | tre number, candi<br>2012 Page :<br>tails 1 ma | 1 of 1                   |                                                                 | value calculated              | 2 €1                    | 3,275       |
| Candidate det        |                                                |                          | Selection criteria Sold = yes Date in 2012 Sales person is Algi | 1 mark<br>1 mark<br>er 1 mark |                         |             |