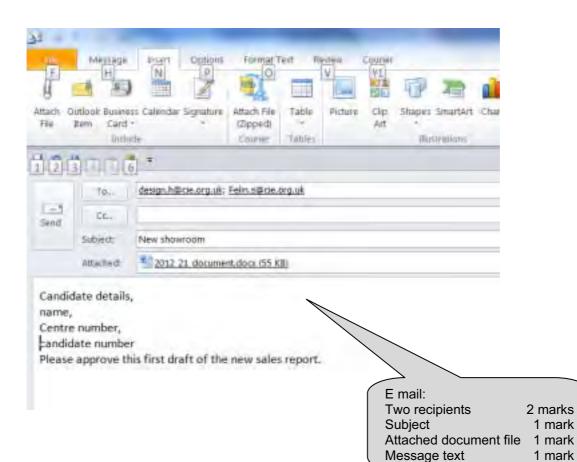

www.PapaCambridge.com Page 9 **Mark Scheme Syllabus** IGCSE – October/November 2012 0453

Name, centre no, candidate no

| Name, centre no, candidate no | Page 10 | Mark Scheme<br>IGCSE – October/November 2012 |   |  | us day |    |
|-------------------------------|---------|----------------------------------------------|---|--|--------|----|
| -mail                         | ,       |                                              |   |  | Car.   |    |
| 31                            | -mail   |                                              | _ |  | 26.0   | OM |