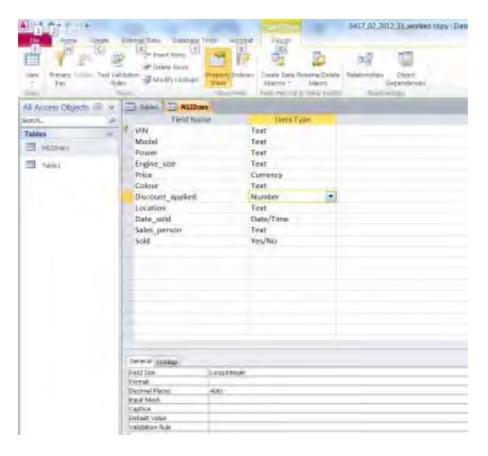

|                      |                                                | or Algier                | Discount applied                                                | Data sold                     | discount value          | المام       |
|----------------------|------------------------------------------------|--------------------------|-----------------------------------------------------------------|-------------------------------|-------------------------|-------------|
| Sales_person         | Model<br>MicroZed                              | Price                    | Discount_applied                                                | Date_sold                     | discount_value<br>€0.00 | Sold<br>Yes |
| Algier<br>Algier     | MicroZed                                       | €11,000.00               | 0                                                               | 02/01/2012                    | 50.00                   | Yes         |
| algier<br>Algier     | MicroZed                                       | €11,000.00<br>€7,500.00  | Only the                                                        | se fields                     | 1 mark 50.00 €0.00      | Yes         |
| lgier<br>Igier       | MicroSE                                        | €7,300.00<br>€12,000.00  | 10                                                              | 07/02/2012                    | €1,200.00               | Yes         |
| lgier                | Micro                                          | €8,500.00                | 15                                                              | 08/03/2012                    | €1,275.00               | Yes         |
| lgier                | MicroZed                                       | €11,000.00               | 20                                                              | 10/03/2012                    | €1,273.00<br>€2,200.00  | Yes         |
| lgier                | MicroZed                                       | €11,000.00<br>€11,000.00 | 20                                                              | 10/03/2012                    | €2,200.00               | Yes         |
| lgier                | MicroEco                                       | €13,000.00               |                                                                 | date sold ascen               | ding 1 50.00            | Yes         |
| Algier               | MicroSE                                        | €12,000.00               | mark                                                            |                               | <del></del>             | Yes         |
| lgier                | MicroZed                                       | €11,000.00               | 10                                                              | 09/04/2012                    | €1,100.00               | Yes         |
| Algier               | Micro                                          | €8,500.00                | 10                                                              | 03/05/2012                    | €850.00                 | Yes         |
| A <mark>lgier</mark> | MicroZed                                       | €11,000.00               | 10                                                              | 06/05/2012                    | €1,100.00               | Yes         |
| Algier               | Micro                                          | €8,500.00                | 10                                                              | 08/05/2012                    | €850.00                 | Yes         |
| Algier               | MicroSE                                        | €12,000.00               | 10                                                              | 09/05/2012                    | \$ 200.00               | Yes         |
| 24 Septo Per         | tre number, candi<br>2012 Page :<br>tails 1 ma | 1 of 1                   |                                                                 | value calculated              | 2 €1                    | 3,275       |
| Candidate det        |                                                |                          | Selection criteria Sold = yes Date in 2012 Sales person is Algi | 1 mark<br>1 mark<br>er 1 mark |                         |             |