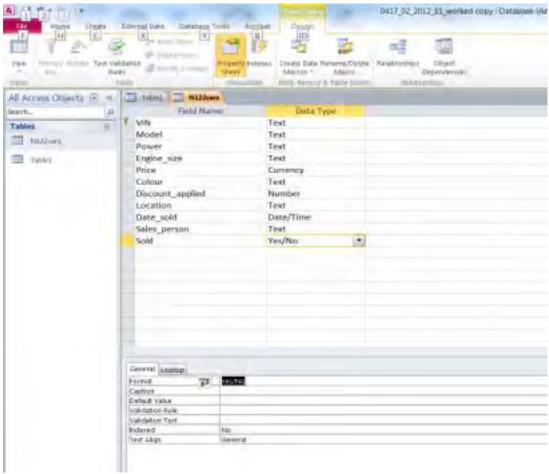

|                      |                                                | or Algier                | Discount applied                                                | Data sold                     | discount value          | المام       |
|----------------------|------------------------------------------------|--------------------------|-----------------------------------------------------------------|-------------------------------|-------------------------|-------------|
| Sales_person         | Model<br>MicroZed                              | Price                    | Discount_applied                                                | Date_sold                     | discount_value<br>€0.00 | Sold<br>Yes |
| Algier<br>Algier     | MicroZed                                       | €11,000.00               | 0                                                               | 02/01/2012                    | 50.00                   | Yes         |
| algier<br>Algier     | MicroZed                                       | €11,000.00<br>€7,500.00  | Only the                                                        | se fields                     | 1 mark 50.00 €0.00      | Yes         |
| lgier<br>Igier       | MicroSE                                        | €7,300.00<br>€12,000.00  | 10                                                              | 07/02/2012                    | €1,200.00               | Yes         |
| lgier                | Micro                                          | €8,500.00                | 15                                                              | 08/03/2012                    | €1,275.00               | Yes         |
| lgier                | MicroZed                                       | €11,000.00               | 20                                                              | 10/03/2012                    | €1,273.00<br>€2,200.00  | Yes         |
| lgier                | MicroZed                                       | €11,000.00<br>€11,000.00 | 20                                                              | 10/03/2012                    | €2,200.00               | Yes         |
| lgier                | MicroEco                                       | €13,000.00               |                                                                 | date sold ascen               | ding 1 50.00            | Yes         |
| Algier               | MicroSE                                        | €12,000.00               | mark                                                            |                               | <del></del>             | Yes         |
| lgier                | MicroZed                                       | €11,000.00               | 10                                                              | 09/04/2012                    | €1,100.00               | Yes         |
| Algier               | Micro                                          | €8,500.00                | 10                                                              | 03/05/2012                    | €850.00                 | Yes         |
| A <mark>lgier</mark> | MicroZed                                       | €11,000.00               | 10                                                              | 06/05/2012                    | €1,100.00               | Yes         |
| Algier               | Micro                                          | €8,500.00                | 10                                                              | 08/05/2012                    | €850.00                 | Yes         |
| Algier               | MicroSE                                        | €12,000.00               | 10                                                              | 09/05/2012                    | \$ 200.00               | Yes         |
| 24 Septo Per         | tre number, candi<br>2012 Page :<br>tails 1 ma | 1 of 1                   |                                                                 | value calculated              | 2 €1                    | 3,275       |
| Candidate det        |                                                |                          | Selection criteria Sold = yes Date in 2012 Sales person is Algi | 1 mark<br>1 mark<br>er 1 mark |                         |             |