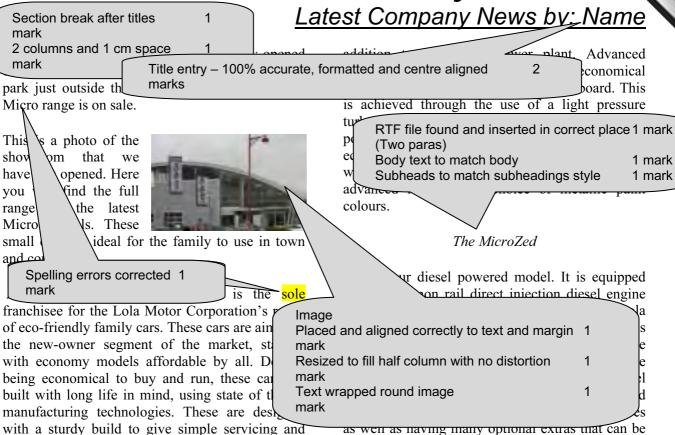

# Tawara Star Family Cars

years of worry free motoring or expect a good resale value based on a quality product.

fitted at the factory.

#### The Micro and MicroB

economical repairs, so that the owner can enjoy

The MicroB is the baby of the family, but it can still easily carry four adults. With three and four door versions it meets a range of demands. The