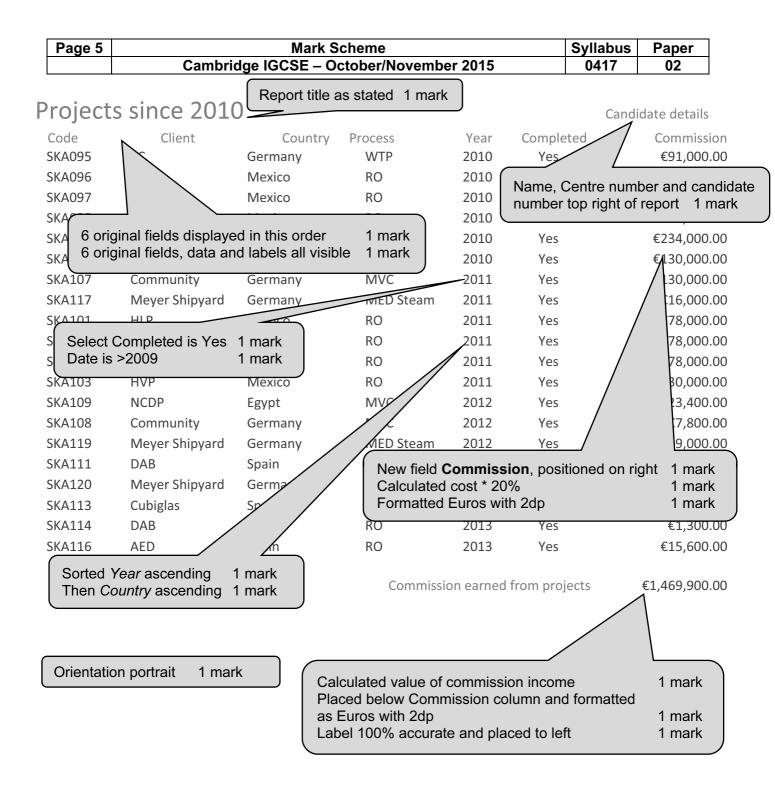

| Field Name | Data Ty    | pe                                                              |
|------------|------------|-----------------------------------------------------------------|
| Code       | Short Text |                                                                 |
| Client     | Short Text |                                                                 |
| Location   | Short Text |                                                                 |
| Country    | Short Text | Database structure                                              |
| Process    | Short Text | Fields with specified data types (Capacity not numeric) 1 mark  |
| Capacity   | Short Text |                                                                 |
| Cost       | Currency   | Cost is currency & displayed as Euros with 2dp in report 1 mark |
| Year       | Number     | Completed is logical 1 mark                                     |
| Completed  | Yes/No     | displayed as Yes/No or checkbox in reports 1 mark               |