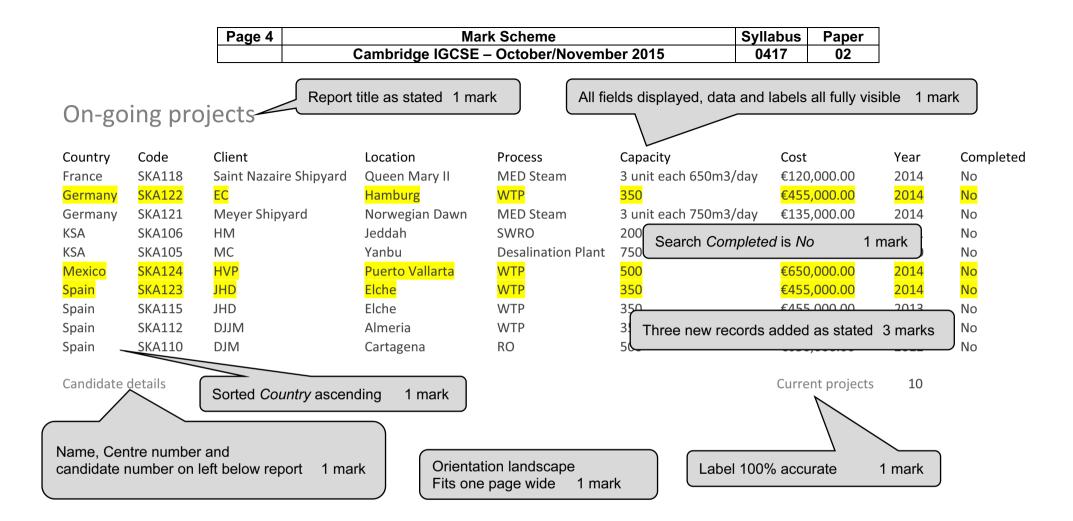

| Pag                          | e 3   |                             | lark Scheme   |                        | Syllabus    | Paper    |        |            |                    |
|------------------------------|-------|-----------------------------|---------------|------------------------|-------------|----------|--------|------------|--------------------|
| Name and candidate number    |       | Cambridge IGCS              | E – October/N | November 2015          | 0417        | 02       |        | Centre nu  | umber              |
| Instrumentation a            | and   | <b>Electrical Departmen</b> | its           | The chart shows i      | ncome ger   | nerated  | from   | projects   | (and               |
| Their instrumentation an     | d ele | ectrical departments, whi   | ich they      | includes projected in  | ncome from  | n on-goi | ng wor | rk): The c | <mark>chart</mark> |
| Two spelling errors correcte |       |                             |               | shows that the best ye | ear was 201 | 1.       | C      | ,          |                    |
| pronorent groups, nave s     |       |                             | 1 Of          |                        |             |          |        |            |                    |
| industrial clients such      | -     |                             | nark          | Inc                    | ome fror    | n proje  | ects   |            |                    |
| companies from drilling      |       |                             |               |                        |             |          |        |            |                    |
| gas processing. They a       |       |                             |               |                        |             | 40754    | 200    |            |                    |
| clients' "emergency co       |       |                             | •             | 5238000                |             | 48750    | 000    |            |                    |
| attenti                      | ues   |                             | 5 then        |                        |             |          |        | 2          | 010                |
| Many Chart create from co    | rrect | data                        | 1 mark        |                        |             |          |        | 2          | 011                |
| Segments labelled w          |       | ommission values only       | 1 mark        |                        |             |          |        | 2          | 012                |
| instru Legend shows years    |       |                             | 1 mark        |                        |             |          |        |            |                    |
| back Title correct as state  |       |                             | 1 mark        | 1258000                |             |          |        | 20         | 013                |
| John Sorroot place in de     |       | ment withdrawn/emphasised   | 1 mark        |                        |             |          |        | 20         | 014                |
| Engil within column; not d   |       |                             | 1 mark        |                        |             |          |        |            |                    |
| in-hot                       |       |                             |               | 2725000                |             | 5710     | 000    |            |                    |
| engineering firms.           |       |                             |               |                        |             | 3710     |        |            |                    |
|                              |       |                             |               | L                      |             |          |        |            |                    |
|                              |       |                             |               |                        |             |          |        | $\square$  |                    |