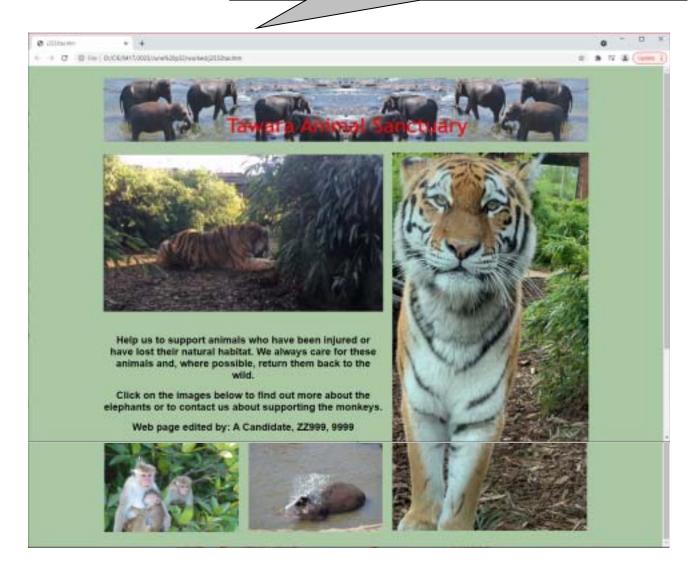

# Evidence 2

| In browser v         | vith no letters vis                               | 1 mark |
|----------------------|---------------------------------------------------|--------|
|                      | address bar visible                               | 1 mark |
| Table                | No borders/gridlines visible                      | 1 mark |
| Row 2 left           | Video visible in correct cell                     | 1 mark |
| Tiger image          | Placed in row 2 right column                      | 1 mark |
|                      | Rotated through 180°                              | 1 mark |
|                      | Horizontal reflection                             | 1 mark |
|                      | With all tiger visible after left and top crops   | 1 mark |
|                      | Foliage visible on right of head after right crop | 1 mark |
|                      | Aspect ratio maintained                           | 1 mark |
| Row 3                | Text from source file as 2 paragraphs             | 1 mark |
| 3 <sup>rd</sup> para | Web page edited by: A Cand ZZ999 9999             | 1 mark |
| Banner & 2           | lower images                                      |        |
|                      | In correct cells                                  | 1 mark |
|                      | With aspect ratio maintained                      | 1 mark |