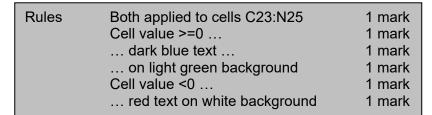

© UCLES 2023 Page 3 of 10

| Question | Answer                                                                                                                                                                                                                                                              | Marks |
|----------|---------------------------------------------------------------------------------------------------------------------------------------------------------------------------------------------------------------------------------------------------------------------|-------|
| 9        | A1:N1 Merged and centre aligned Large white sans-serif font black background Merged A9:A12, A13:A16 and A17:A20 Rows 7, 21 Less than 1/2 height of row 3 Grey Correct 7 cells with grey background Bold Rows 2,3,8,22 and column A Centre Row 2 and columns A and B | 7     |
| 10       | C12 =SUM(C9:C11) replicated to N12 C16 & 20 Correct formulae replicated to column N                                                                                                                                                                                 | 3     |
| 11       | C23 =C4-C12<br>C24 =C5-C16<br>C25 =C6-C20<br>C23:C25 Replication correct                                                                                                                                                                                            | 4     |
| 12       | Numeric data in \$ with 2dp                                                                                                                                                                                                                                         | 1     |
| 13       | Rules Both applied to cells C23:N25 Cell value >=0 dark blue text on light green background Cell value <0 red text on white background                                                                                                                              | 6     |
| 14       | Printout Landscape row & col heads fully visible                                                                                                                                                                                                                    | 1     |
| 15       | All Fully visible with no row & column headings                                                                                                                                                                                                                     | 1     |