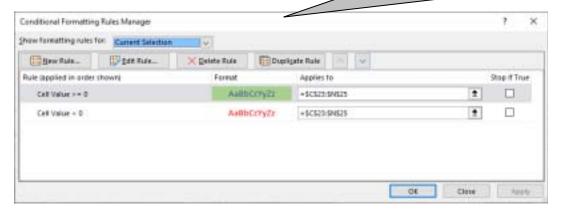

© UCLES 2023 Page 3 of 10

| Question | Answer                                                                                                                                                                                                                                                              | Marks |
|----------|---------------------------------------------------------------------------------------------------------------------------------------------------------------------------------------------------------------------------------------------------------------------|-------|
| 9        | A1:N1 Merged and centre aligned Large white sans-serif font black background Merged A9:A12, A13:A16 and A17:A20 Rows 7, 21 Less than 1/2 height of row 3 Grey Correct 7 cells with grey background Bold Rows 2,3,8,22 and column A Centre Row 2 and columns A and B | 7     |
| 10       | C12 =SUM(C9:C11) replicated to N12 C16 & 20 Correct formulae replicated to column N                                                                                                                                                                                 | 3     |
| 11       | C23 =C4-C12<br>C24 =C5-C16<br>C25 =C6-C20<br>C23:C25 Replication correct                                                                                                                                                                                            | 4     |
| 12       | Numeric data in \$ with 2dp                                                                                                                                                                                                                                         | 1     |
| 13       | Rules Both applied to cells C23:N25 Cell value >=0 dark blue text on light green background Cell value <0 red text on white background                                                                                                                              | 6     |
| 14       | Printout Landscape row & col heads fully visible                                                                                                                                                                                                                    | 1     |
| 15       | All Fully visible with no row & column headings                                                                                                                                                                                                                     | 1     |