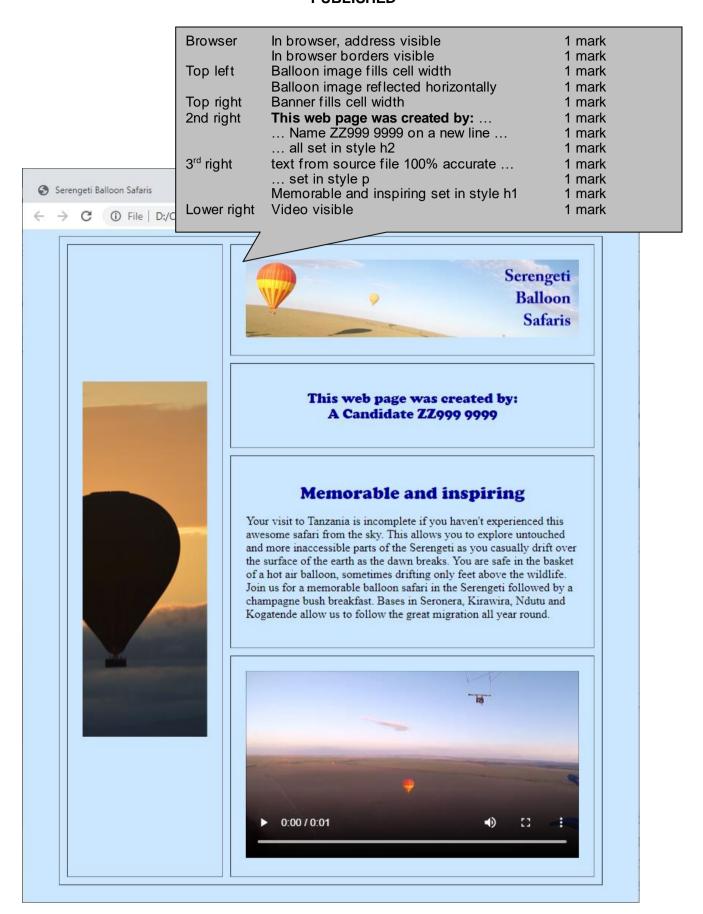

| Question  | Answer                                                 | Marks |
|-----------|--------------------------------------------------------|-------|
| For Quest | ion 4 see below for examples of html and browser view. |       |
| 4         | Balloon image fills width of top left cell             | 1     |
|           | Banner fills width of top right cell.                  | 1     |
|           | Video visible in bottom right cell.                    | 1     |
|           | video <> tag used                                      | 1     |
|           | style="width:100%"                                     | 1     |
|           | source<> tag used                                      | 1     |
|           | src="m24video.mp4"                                     | 1     |
|           | type="video/mp4"                                       | 1     |
|           | Appropriate error message before                       | 1     |
|           | Set to autoplay                                        | 1     |

| Question                                      | Answer                                 | Marks |
|-----------------------------------------------|----------------------------------------|-------|
| For Question 6 see below for example of HTML. |                                        |       |
| 6                                             | Cell C – This web page was created by: | 1     |
|                                               | ZZ999 9999 on a new line               | 1     |
|                                               | all set in style h2                    | 1     |

| Question  | Answer                                       | Marks |
|-----------|----------------------------------------------|-------|
| For Quest | ion 7 see below for example of HTML.         |       |
| 7         | Cell D – text from source file 100% accurate | 1     |
|           | set in style p                               | 1     |
|           | Memorable and inspiring set in style h1      | 1     |

| Question                                              | Answer                      | Marks |
|-------------------------------------------------------|-----------------------------|-------|
| For Question 9 see below for example of browser view. |                             |       |
| 9                                                     | In browser, address visible | 1     |