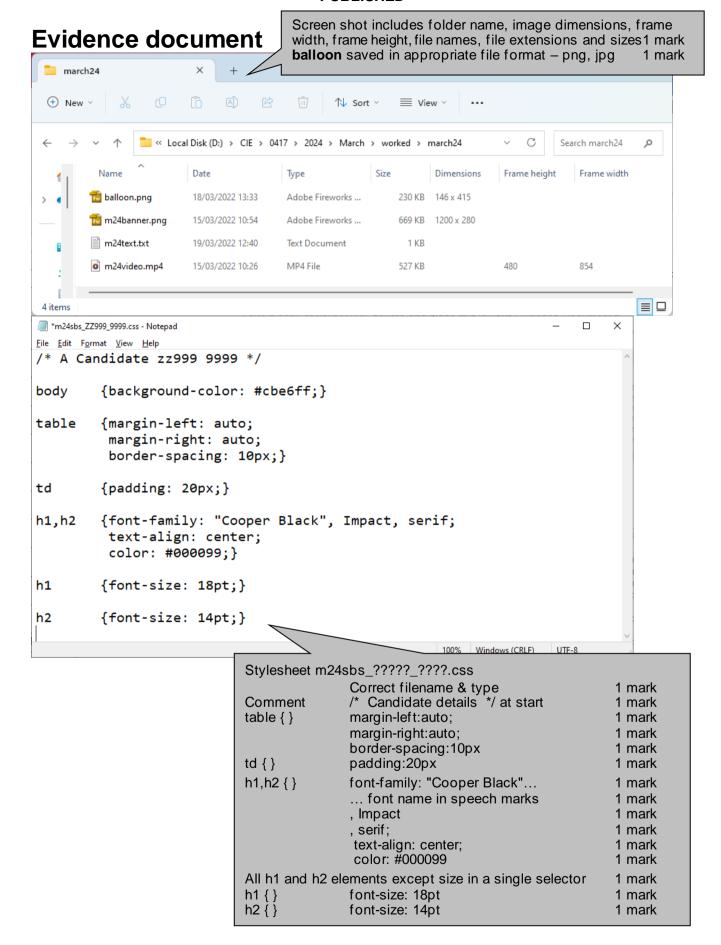

#### **GENERIC MARKING PRINCIPLE 6:**

Marks awarded are based solely on the requirements as defined in the mark scheme. Marks should not be awarded with grade thresholds or grade descriptors in mind.

| Question                                                                                   | Answer                                                                                                               | Marks      |
|--------------------------------------------------------------------------------------------|----------------------------------------------------------------------------------------------------------------------|------------|
| For Question 1 see below for examples of folder screen shot and browser view below for ref |                                                                                                                      | eflection. |
| 1                                                                                          | Image m24image.png reflected horizontally                                                                            | 1          |
|                                                                                            | and saved as <b>balloon</b> in appropriate file format                                                               | 1          |
|                                                                                            | Screen shot includes folder name, image dimensions, frame width, frame height, file names, file extensions and sizes | 1          |

| Question  | Answer                                                     | Marks |
|-----------|------------------------------------------------------------|-------|
| For Quest | ion 8 see below for example of CSS, HTML and browser view. |       |
| 8         | Correct filename and type                                  | 1     |
|           | Comment /* A Candidate zz999 9999 */ at top of stylesheet  | 1     |
|           | Table {} with margin-left:auto;                            | 1     |
|           | Table {} with margin-right:auto;                           | 1     |
|           | Table {} with border-spacing:10px                          | 1     |
|           | td {padding:20px;}                                         | 1     |
|           | h1 and h2 {} font-family: "Cooper Black"                   | 1     |
|           | font name in speech marks                                  | 1     |
|           | , Impact                                                   | 1     |
|           | , serif                                                    | 1     |
|           | h1 and h2 {} text-align: center;                           | 1     |
|           | h1 and h2 {} color: #000099;                               | 1     |
|           | All h1 and h2 elements except size in a single selector    | 1     |
|           | h1 {font-size: 18pt;}                                      | 1     |
|           | h2 {font-size: 14pt;}                                      | 1     |
|           | Stylesheet m24sbs.css attached in head section             | 1     |